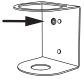

#### STEP THREE: MOUNT HOLDER

Line up the shelf with the drywall anchors and install with included screws (*figure c*).