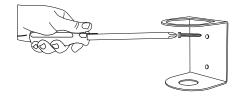

#### STEP ONE: MEASURE AND MARK

Hold the Spray Can Holder on the wall where you want it to go and mark the position of the two holes on the wall (*figure a*). It is helpful to use a level to ensure the shelf is straight.

figure a