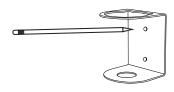

#### STEP THREE: MOUNT HOLDER

Line up the shelf with the drywall anchors and install with included screws (*figure c*).