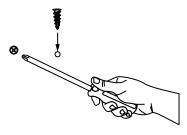

#### STEP THREE: MOUNT HOLDER

Line up the shelf with the drywall anchors and install with included screws (*figure c*).