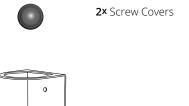

### STEP FOUR: COVER SCREWS

Complete installation by snapping the black covers onto the head of each screw (figure d).

figure d