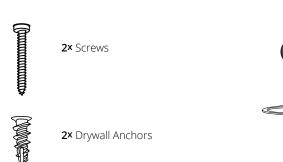

#### STEP TWO: INSERT ANCHORS

Using a phillips head screwdriver, install the drywall anchors into the wall at the marked locations (figure b).