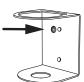

#### STEP TWO: INSERT ANCHORS

Using a phillips head screwdriver, install the drywall anchors into the wall at the marked locations (figure b).

#### figure c