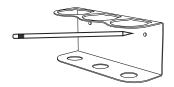

#### STEP ONE: MEASURE AND MARK

Hold the Spray Can Holder on the wall where you want it to go and mark the position of the two holes on the wall (figure a). It is helpful to use a level to ensure the shelf is straight.