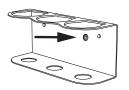

#### STEP ONE: MEASURE AND MARK

Hold the Spray Can Holder on the wall where you want it to go and mark the position of the two holes on the wall (figure a). It is helpful to use a level to ensure the shelf is straight.