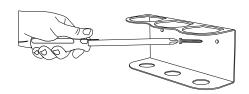

#### STEP THREE: MOUNT HOLDER

Line up the shelf with the drywall anchors and install with included screws (figure c).