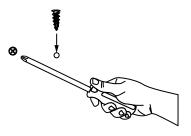

#### STEP THREE: MOUNT HOLDER

Line up the shelf with the drywall anchors and install with included screws (figure c).