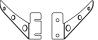

#### **STEP THREE: MOUNT RACK**

Mount the half of the rack with holes on the wall by installing the screws into the wall anchors. Do not tighten the screws fully. (*figure c*).

Slide the remaining half of the Koova skateboard rack (the one with the slots) BEHIND the mounted half (*figure d*). Tighten all the screws.

figure c

figure d