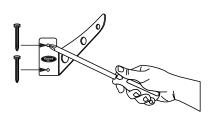

#### **STEP THREE: MOUNT RACK**

Mount the half of the rack with holes on the wall by installing the screws into the wall anchors. Do not tighten the screws fully. (*figure c*).

Slide the remaining half of the Koova skateboard rack (the one with the slots) BEHIND the mounted half (*figure d*). Tighten all the screws.

figure c

figure d