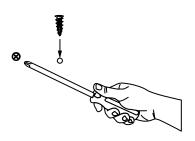

#### **STEP TWO: INSERT ANCHORS**

Using a phillips head screwdriver, install the drywall anchors into the wall at the marked locations (*figure b*).

figure b