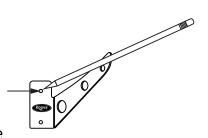

#### STEP ONE: MEASURE AND MARK

Hold the Skateboard Rack (the half with the holes) on the wall where you want it to go and mark the position of the two holes on the wall (*figure a*).