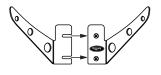

#### **STEP THREE: MOUNT RACK**

Mount the half of the rack with holes on the wall by installing the screws into the wall anchors. Do not tighten the screws fully. (*figure c*).

Slide the remaining half of the Koova skateboard rack (the one with the slots) BEHIND the mounted half (*figure d*). Tighten all the screws.

figure c

figure d