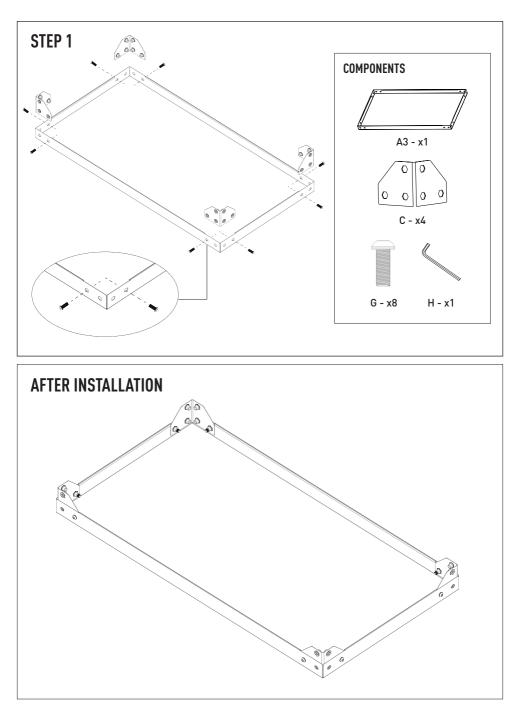

# **UTILITY CART** WITH PULL-OUT TRAY

ITM. / ART. 1835037 Model: AC534253

#### **CARE & USE INSTRUCTIONS**





(f) (i) @KodaBuiltOfficial kodabuilt.com

# **IMPORTANT. RETAIN FOR FUTURE REFERENCE: READ CAREFULLY**

For assistance with assembly, installation, parts or customer service, please contact us:



info@kodabuilt.com

1-866-294-9244, Monday to Friday, 8am to 5pm Pacific Time



2975 Red Hill Ave., Suite 100, Costa Mesa, CA 92626, USA

## **PACKAGE CONTAINS**

Please lay out all parts and read the instructions prior to installation.









### **INSTALLATION PROCEDURE**





















#### WARNING

FAILURE TO HEED THESE WARNINGS CAN LEAD TO SERIOUS INJURY.

- 1. DO NOT overload the maximum weight capacity is 500 lb / 227 kg.
- 2. Maximum weight capacity: Above wood: 200 lb / 91 kg Pull-out tray: 10 lb / 4 kg Middle tray: 145 lb / 66 kg Bottom tray: 145 lb / 66 kg
- 3. DO NOT stand on cart or use the cart as a ladder.
- 4. DO NOT use the cart on uneven or nonlevel surface.
- 5. For indoor use only.
- 6. Only use the cart when fully and properly assembled.
- 7. If the cart is not operating properly or if any parts are loose, broken or missing, immediately stop using the cart and contact our customer service.

MADE IN CHINA

 Have a comment or question? Email us at info@kodabuilt.com

 or visit us online at www.KodaBuilt.com



A Horizon Brands Company