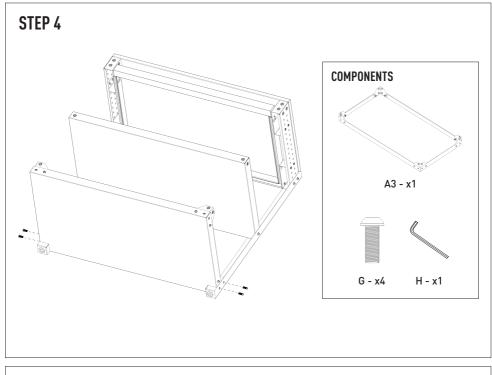

# **UTILITY CART** WITH PULL-OUT TRAY

ITM. / ART. 1835037 Model: AC534253

#### **CARE & USE INSTRUCTIONS**





(f) (i) @KodaBuiltOfficial kodabuilt.com

# **IMPORTANT. RETAIN FOR FUTURE REFERENCE: READ CAREFULLY**

For assistance with assembly, installation, parts or customer service, please contact us:



info@kodabuilt.com

1-866-294-9244, Monday to Friday, 8am to 5pm Pacific Time



2975 Red Hill Ave., Suite 100, Costa Mesa, CA 92626, USA

## **PACKAGE CONTAINS**

Please lay out all parts and read the instructions prior to installation.









### **INSTALLATION PROCEDURE**





















#### WARNING

FAILURE TO HEED THESE WARNINGS CAN LEAD TO SERIOUS INJURY.

- 1. DO NOT overload the maximum weight capacity is 500 lb / 227 kg.
- 2. Maximum weight capacity: Above wood: 200 lb / 91 kg Pull-out tray: 10 lb / 4 kg Middle tray: 145 lb / 66 kg Bottom tray: 145 lb / 66 kg
- 3. DO NOT stand on cart or use the cart as a ladder.
- 4. DO NOT use the cart on uneven or nonlevel surface.
- 5. For indoor use only.
- 6. Only use the cart when fully and properly assembled.
- 7. If the cart is not operating properly or if any parts are loose, broken or missing, immediately stop using the cart and contact our customer service.

MADE IN CHINA

 Have a comment or question? Email us at info@kodabuilt.com

 or visit us online at www.KodaBuilt.com



A Horizon Brands Company 2975