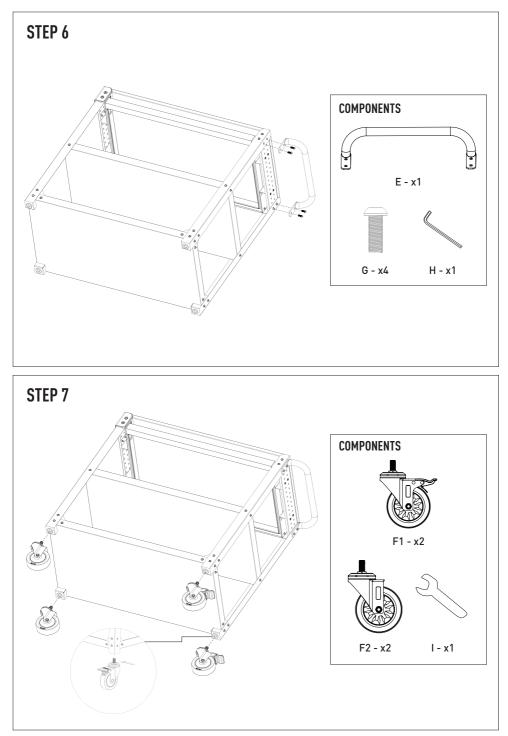

# **UTILITY CART** WITH PULL-OUT TRAY

ITM. / ART. 1835037 Model: AC534253

#### **CARE & USE INSTRUCTIONS**





(f) (i) @KodaBuiltOfficial kodabuilt.com

# **IMPORTANT. RETAIN FOR FUTURE REFERENCE: READ CAREFULLY**

For assistance with assembly, installation, parts or customer service, please contact us:



info@kodabuilt.com

1-866-294-9244, Monday to Friday, 8am to 5pm Pacific Time



2975 Red Hill Ave., Suite 100, Costa Mesa, CA 92626, USA

## **PACKAGE CONTAINS**

Please lay out all parts and read the instructions prior to installation.









### **INSTALLATION PROCEDURE**





















#### WARNING

FAILURE TO HEED THESE WARNINGS CAN LEAD TO SERIOUS INJURY.

- 1. DO NOT overload the maximum weight capacity is 500 lb / 227 kg.
- 2. Maximum weight capacity: Above wood: 200 lb / 91 kg Pull-out tray: 10 lb / 4 kg Middle tray: 145 lb / 66 kg Bottom tray: 145 lb / 66 kg
- 3. DO NOT stand on cart or use the cart as a ladder.
- 4. DO NOT use the cart on uneven or nonlevel surface.
- 5. For indoor use only.
- 6. Only use the cart when fully and properly assembled.
- 7. If the cart is not operating properly or if any parts are loose, broken or missing, immediately stop using the cart and contact our customer service.

MADE IN CHINA

 Have a comment or question? Email us at info@kodabuilt.com

 or visit us online at www.KodaBuilt.com



A Horizon Brands Company 2975 Red