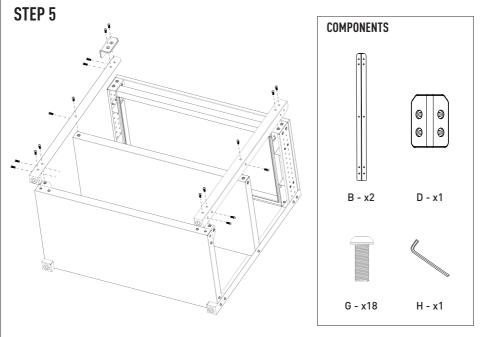

# **UTILITY CART** WITH PULL-OUT TRAY

ITM. / ART. 1835037 Model: AC534253

#### **CARE & USE INSTRUCTIONS**





(f) (i) @KodaBuiltOfficial kodabuilt.com

# **IMPORTANT. RETAIN FOR FUTURE REFERENCE: READ CAREFULLY**

For assistance with assembly, installation, parts or customer service, please contact us:



info@kodabuilt.com

1-866-294-9244, Monday to Friday, 8am to 5pm Pacific Time



2975 Red Hill Ave., Suite 100, Costa Mesa, CA 92626, USA

## **PACKAGE CONTAINS**

Please lay out all parts and read the instructions prior to installation.









### **INSTALLATION PROCEDURE**





















#### WARNING

FAILURE TO HEED THESE WARNINGS CAN LEAD TO SERIOUS INJURY.

- 1. DO NOT overload the maximum weight capacity is 500 lb / 227 kg.
- 2. Maximum weight capacity: Above wood: 200 lb / 91 kg Pull-out tray: 10 lb / 4 kg Middle tray: 145 lb / 66 kg Bottom tray: 145 lb / 66 kg
- 3. DO NOT stand on cart or use the cart as a ladder.
- 4. DO NOT use the cart on uneven or nonlevel surface.
- 5. For indoor use only.
- 6. Only use the cart when fully and properly assembled.
- 7. If the cart is not operating properly or if any parts are loose, broken or missing, immediately stop using the cart and contact our customer service.

MADE IN CHINA

 Have a comment or question? Email us at info@kodabuilt.com

 or visit us online at www.KodaBuilt.com



A Horizon Brands Company 2975 R