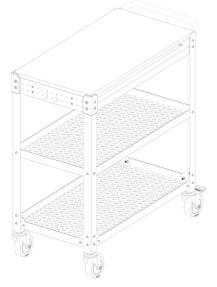

# **UTILITY CART** WITH PULL-OUT TRAY

ITM. / ART. 1835037 Model: AC534253

#### **CARE & USE INSTRUCTIONS**





(f) (i) @KodaBuiltOfficial kodabuilt.com

# **IMPORTANT. RETAIN FOR FUTURE REFERENCE: READ CAREFULLY**

For assistance with assembly, installation, parts or customer service, please contact us:



info@kodabuilt.com

1-866-294-9244, Monday to Friday, 8am to 5pm Pacific Time



2975 Red Hill Ave., Suite 100, Costa Mesa, CA 92626, USA

## **PACKAGE CONTAINS**

Please lay out all parts and read the instructions prior to installation.









### **INSTALLATION PROCEDURE**





















#### WARNING

FAILURE TO HEED THESE WARNINGS CAN LEAD TO SERIOUS INJURY.

- 1. DO NOT overload the maximum weight capacity is 500 lb / 227 kg.
- 2. Maximum weight capacity: Above wood: 200 lb / 91 kg Pull-out tray: 10 lb / 4 kg Middle tray: 145 lb / 66 kg Bottom tray: 145 lb / 66 kg
- 3. DO NOT stan