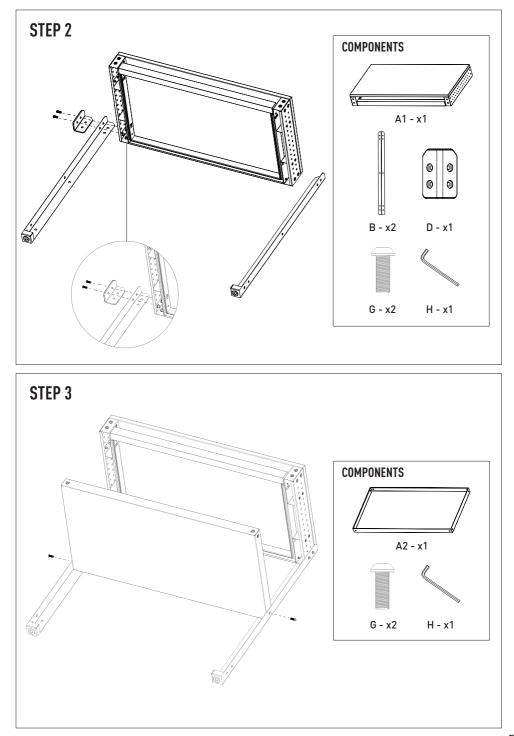

# **UTILITY CART** WITH PULL-OUT TRAY

ITM. / ART. 1835037 Model: AC534253

#### **CARE & USE INSTRUCTIONS**





(f) (i) @KodaBuiltOfficial kodabuilt.com

# **IMPORTANT. RETAIN FOR FUTURE REFERENCE: READ CAREFULLY**

For assistance with assembly, installation, parts or customer service, please contact us:



info@kodabuilt.com

1-866-294-9244, Monday to Friday, 8am to 5pm Pacific Time



2975 Red Hill Ave., Suite 100, Costa Mesa, CA 92626, USA

## **PACKAGE CONTAINS**

Please lay out all parts and read the instructions prior to installation.









### **INSTALLATION PROCEDURE**





















#### WARNING

FAILURE TO HEED THESE WARNINGS CAN LEAD TO SERIOUS INJURY.

- 1. DO NOT overload the maximum weight capacity is 500 lb / 227 kg.
- 2. Maximum weight capacity: Above wood: 200 lb / 91 kg Pull-out tray: 10 lb / 4 kg Middle tray: 145 lb / 66 kg Bottom tray: 145 lb / 66 kg
- 3. DO NOT stand on cart or use the cart as a ladder.
- 4. DO NOT use the cart on uneven or nonlevel surface.
- 5. For indoor use only.
- 6. Only use the cart when fully and properly assembled.
- 7. If the cart is not operating properly or if any parts are loose, broken or missing, immediately stop using the cart and contact our customer service.

MADE IN CHINA

 Have a comment or question? Email us at info@kodabuilt.com

 or visit us online at www.KodaBuilt.com



A Horizon Brands Company 29