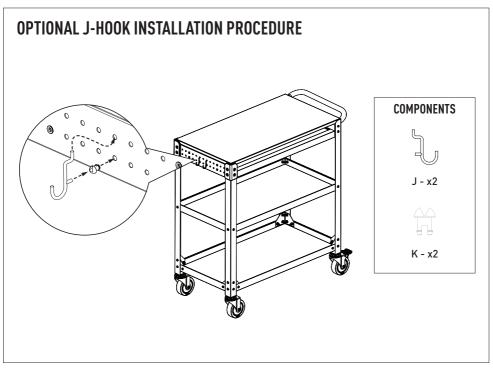

# **UTILITY CART** WITH PULL-OUT TRAY

ITM. / ART. 1835037 Model: AC534253

#### **CARE & USE INSTRUCTIONS**





(f) (i) @KodaBuiltOfficial kodabuilt.com

# **IMPORTANT. RETAIN FOR FUTURE REFERENCE: READ CAREFULLY**

For assistance with assembly, installation, parts or customer service, please contact us:



info@kodabuilt.com

1-866-294-9244, Monday to Friday, 8am to 5pm Pacific Time



2975 Red Hill Ave., Suite 100, Costa Mesa, CA 92626, USA

## **PACKAGE CONTAINS**

Please lay out all parts and read the instructions prior to installation.









### **INSTALLATION PROCEDURE**





















#### WARNING

FAILURE TO HEED THESE WARNINGS CAN LEAD TO SERIOUS INJURY.

- 1. DO NOT overload the maximum weight capacity is 500 lb / 227 kg.
- 2. Maximum weight capacity: Above wood: 200 lb / 91 kg Pull-out tray: 10 lb / 4 kg Middle tray: 145 lb / 66 kg Bottom tray: 145 lb / 66 kg
- 3. DO NOT stand on cart or use the cart as a ladder.
- 4. DO NOT use the cart on uneven or nonlevel surface.
- 5. For indoor use only.
- 6. Only use the cart when fully and properly assembled.
- 7. If the cart is not operating properly or if any parts are loose, broken or missing, immediately stop using the cart and contact our customer service.

MADE IN CHINA

 Have a comment or question? Email us at info@kodabuilt.com

 or visit us online at www.KodaBuilt.com



A Horizon Brands Company 2975 Red Hill