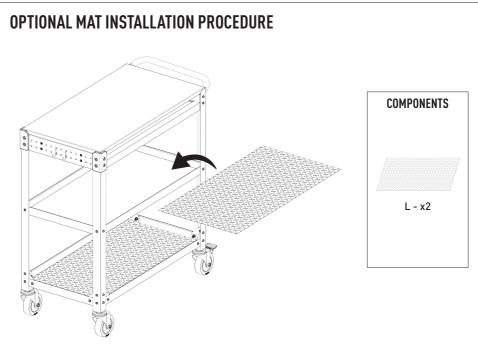

# **UTILITY CART** WITH PULL-OUT TRAY

ITM. / ART. 1835037 Model: AC534253

#### **CARE & USE INSTRUCTIONS**





(f) (i) @KodaBuiltOfficial kodabuilt.com

# **IMPORTANT. RETAIN FOR FUTURE REFERENCE: READ CAREFULLY**

For assistance with assembly, installation, parts or customer service, please contact us:



info@kodabuilt.com

1-866-294-9244, Monday to Friday, 8am to 5pm Pacific Time



2975 Red Hill Ave., Suite 100, Costa Mesa, CA 92626, USA

## **PACKAGE CONTAINS**

Please lay out all parts and read the instructions prior to installation.









### **INSTALLATION PROCEDURE**





















#### WARNING

FAILURE TO HEED THESE WARNINGS CAN LEAD TO SERIOUS INJURY.

- 1. DO NOT overload the maximum weight capacity is 500 lb / 227 kg.
- 2. Maximum weight capacity: Above wood: 200 lb / 91 kg Pull-out tray: 10 lb / 4 kg Middle tray: 145 lb / 66 kg Bottom tray: 145 lb / 66 kg
- 3. DO NOT stand on cart or use the cart as a ladder.
- 4. DO NOT use the cart on uneven or nonlevel surface.
- 5. For indoor use only.
- 6. Only use the cart when fully and properly assembled.
- 7. If the cart is not operating properly or if any parts are loose, broken or missing, immediately stop using the cart and contact our customer service.

MADE IN CHINA

 Have a comment or question? Email us at info@kodabuilt.com

 or visit us online at www.KodaBuilt.com



A Horizon Brands Company 2975 Red Hill Av