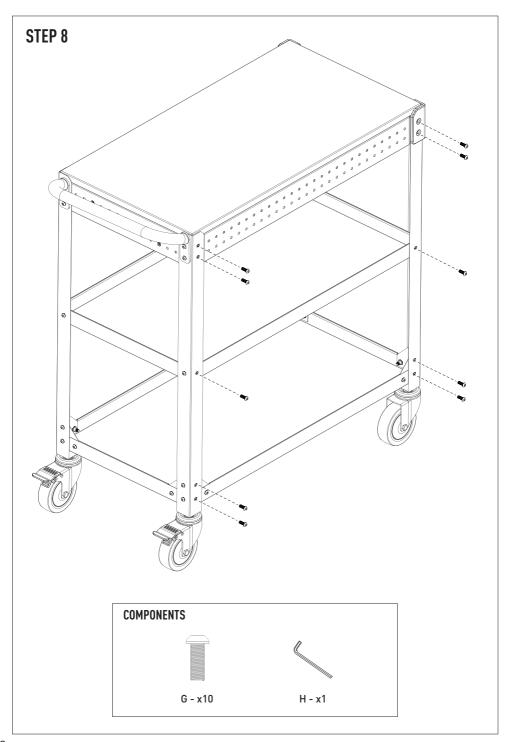

# **UTILITY CART** WITH PULL-OUT TRAY

ITM. / ART. 1835037 Model: AC534253

#### **CARE & USE INSTRUCTIONS**





(f) (i) @KodaBuiltOfficial kodabuilt.com

# **IMPORTANT. RETAIN FOR FUTURE REFERENCE: READ CAREFULLY**

For assistance with assembly, installation, parts or customer service, please contact us:



info@kodabuilt.com

1-866-294-9244, Monday to Friday, 8am to 5pm Pacific Time



2975 Red Hill Ave., Suite 100, Costa Mesa, CA 92626, USA

## **PACKAGE CONTAINS**

Please lay out all parts and read the instructions prior to installation.









### **INSTALLATION PROCEDURE**





















#### WARNING

FAILURE TO HEED THESE WARNINGS CAN LEAD TO SERIOUS INJURY.

- 1. DO NOT overload the maximum weight capacity is 500 lb / 227 kg.
- 2. Maximum weight capacity: Above wood: 200 lb / 91 kg Pull-out tray: 10 lb / 4 kg Middle tray: 145 lb / 66 kg Bottom tray: 145 lb / 66 kg
- 3. DO NOT stand on cart or use the cart as a ladder.
- 4. DO NOT use the cart on uneven or nonlevel surface.
- 5. For indoor use only.
- 6. Only use the cart when fully and properly assembled.
- 7. If the cart is not operating properly or if any parts are loose, broken or missing, immediately stop using the cart and contact our customer service.

MADE IN CHINA

 Have a comment or question? Email us at info@kodabuilt.com

 or visit us online at www.KodaBuilt.com



A Horizon Brands Company 2975 Red H