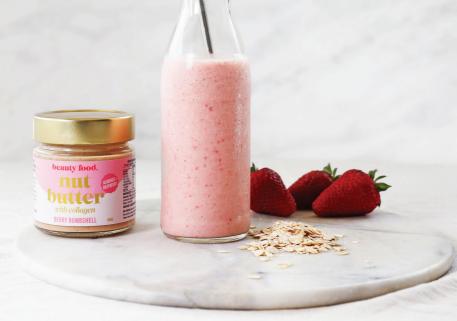

## beauty food.

BERRY BOMBSHELL VANILLA OAT, SHAKE

## BERRY BOMBSHELL vanilla oat shake

**SERVES 2** 

**✓** GLUTEN-FREE **✓** DAIRY-FREE

0.4G SUGAR/SERVE

PREP ~ 2 MINS

A delicious morning shake that's high in protein, high in fibre and low in sugar. We've used our Berry Bombshell Nut Butter, which is almond butter based with real bits of raspberry throughout, to thicken the smoothie and add the most delicious flavour.

## **INGREDIENTS**

- 2 medium bananas, frozen and chopped
- 11/2 cups (1 punnet) strawberries
- 1 teaspoon vanilla extract
- 1 tablespoon Beauty Food Berry Bombshell Nut Butter
- · 2 tablespoons rolled oats
- 2 cups oat milk