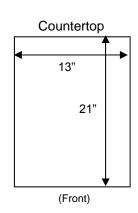

# Counter Space Requirements

Height: 24 inches Depth: 21 inches Width: 13 inches Weight: 88 pounds

| I, the customer, understand that these requirements must be in when the installer arrives. Failure to have the site ready will result in additional service and travel charges, and may cause further delays in installation. |            |        |
|-------------------------------------------------------------------------------------------------------------------------------------------------------------------------------------------------------------------------------|------------|--------|
| Customer Name:                                                                                                                                                                                                                | Signature: |        |
| Company Name:                                                                                                                                                                                                                 |            |        |
| Phone:                                                                                                                                                                                                                        | Fax:       | Email: |