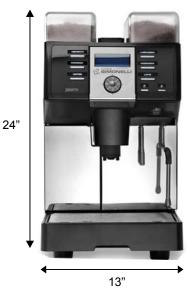

# Counter Space Requirements

Height: 24 inches Depth: 21 inches Width: 13 inches Weight: 88 pounds

| I, the customer, understand that these requirements must be in when the installer arrives. Failure to have the site ready will result in additional service and travel charges, and may cause further delays in installation. |            |        |
|-------------------------------------------------------------------------------------------------------------------------------------------------------------------------------------------------------------------------------|------------|--------|
| Customer Name:                                                                                                                                                                                                                | Signature: |        |
| Company Name:                                                                                                                                                                                                                 |            |        |
| Phone:                                                                                                                                                                                                                        | Fax:       | Email: |