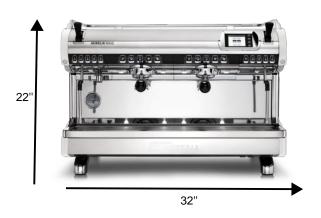

#### **Counter Space Requirements**

Height: 22 inches

Depth: 23 inches

Width: 32 inches

Weight: 172 pounds