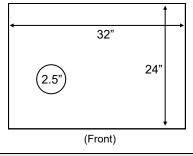

## **Drain Requirements**

Open gravity drain of minimum 1.25 inch I.D., within 4 feet of the machine.

Countertop Drain Hole Location