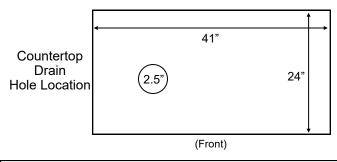

# **Counter Space Requirements**

Height: 22 inches

Depth: 24 inches

• Width: 41 inches

• Weight: 230 pounds

# **Drain Requirements**

 Open gravity drain of minimum 1.25 inch I.D., within 4 feet of the machine.