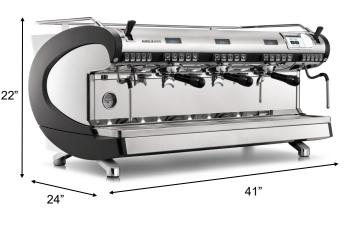

# **Counter Space Requirements**

Height: 22 inches

Depth: 24 inches

• Width: 41 inches

• Weight: 230 pounds