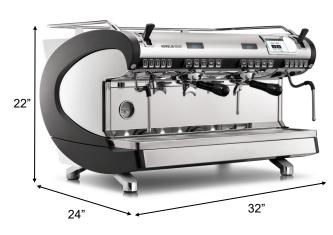

#### Water Softener/Maintenance Calculation

Cartridge Grain Capacity

Water Hardness (grains per gallon) Gallon Capacity of Cartridge

**Counter Space Requirements** Height: 22 inches Depth: 23 inches

Width: 32 inches Weight: 200 pounds