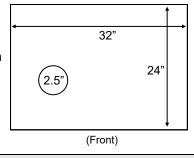

# **Drain Requirements**

Open gravity drain of minimum 1.25 inch I.D., within 4 feet of the machine.

Countertop Drain Hole Location