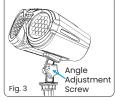

# **Adjust the Clarity**

Position the angle of projection by loosening and tightening the angle adjustment screw (see fig.3). connected to a properly grounded outdoor outlet.

Do not use with dimmers.