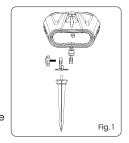

# **Assembly Process**

Step 1: To attach the ground stake, remove the screw from the stake.

Step 2: Use the screw to attach the stake to the pivot mount (see fig. 1).

Step 3: Plug the2-prong adapter into the outlet on the power supply transformer. Screw on the weather-resistant cap tightly to help protect the connection from the weather.