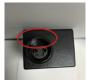

When the power cord interface of the lamp body is inserted into the power supply, it has a directional orientation. If the direction is not correct, it will damage the power supply or the power cord, the right insert. As shown below:

Power cord red circle protruding position

Power supply Red circle in the recessed position

Correct connection method: Insert the power cord protruding position corresponding to the power supply recessed position