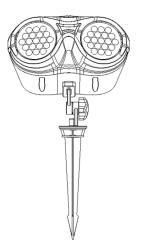

# **Preparation Before Installation**

Power Supply Adapter

**Ground Stake** 

Projector Light

Mounting Plate

Fixed screw

Support frame

Remote Control

# **Assembly Process**

Step 1: To attach the ground stake, remove the screw from the stake.

Step 2: Use the screw to attach the stake to the pivot mount (see fig. 1).

Step 3: Plug the2-prong adapter into the outlet on the power supply transformer. Screw on the weather-resistant cap tightly to help protect the connection from the weather.

# **Placing the Projection Light**

- The projection light can be staked into the ground. With the stake removed, it can also be mounted to a structure using a sturdy hanging clamp and safe cable.
- 2. Place light approximately 10 to 15 feet from the projection surface (see fig. 2). After the light is adjusted angle you may need to adjust the distance to get the best results.

# **Adjust the Clarity**

Position the angle of projection by loosening and tightening the angle adjustment screw (see fig.3). connected to a properly grounded outdoor outlet.

Do not use with dimmers.