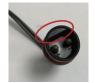

When the power cord interface of the lamp body is inserted into the power supply, it has a directional orientation. If the direction is not correct, it will damage the power supply or the power cord, the right insert. As shown below:

Power cord red circle protruding position

Power supply Red circle in the recessed position

Correct connection method: Insert the power cord protruding position corresponding to the power supply recessed position