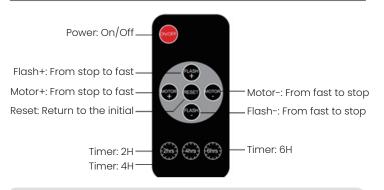

#### Flash(4 Speeds):

Click once time: Flash every 2 seconds Click twice times: Flash every second Click three times: Flash twice per second Click four times: Stop flashing

#### Motor(3 Speeds):

Click once time: Fast rotating Click twice times: Slow rotating Click three times: Stop rotating

#### Note:

The snowflake projection light with a 6-hour automatic shutdown function, it will automatically shut down after 6 hours of work for 18 hours, and then restart, this function will automatically cycle.