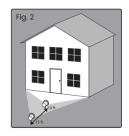

# **Placing the Projection Light**

- The projection light can be staked into the ground. With the stake removed, it can also be mounted to a structure using a sturdy hanging clamp and safe cable.
- 2. Place light approximately 10 to 15 feet from the projection surface (see fig. 2). After the light is adjusted angle you may need to adjust the distance to get the best results.