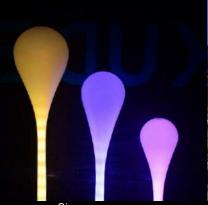

n be widely used in many places like Night Clubs, KTV, Cafe, Hotels, Beaches and Occasions like Weddings, Friends Gathering, Birthday Parties and many others where you need something unique.

We have exported to countries worldwide since our products are all proved by the international safety institutions. The Certifications we own are CE, RoHS and FCC, also MSDS Report for Battery, other Certificates or Report can be provided according to your requirements.









# ▶ LED BALL



#### ▶ LED CUBE & STOOL











LK-CS218 D40xH40cm







- LK-CS210120x40x40cm
- LK-CS211 120x43x43cm
- LK-CS214A 120x45x45cm



#### Size:

- LK-CS224 15x15x15cm
- LK-CS226 30x30x31cm LK-CS22740x40x41cm
- LK-CS225 20x20x21cm



LK-CS206A

### ▶ LED LANDSCAPE LAMP



LK-L0~948.5x10x80cm

LK-LA~Z81x50.5x10



Size:

- LK-L701 **Φ**35x107cm
- LK-L702 **Φ**41x151cm
- LK-L703 Φ50x188cm



LK-L745 43x43x173cm LK-L746 45x45x165cm



- LK-L741 **Φ**24x80cm
- LK-L742 **Φ**36x120cm
- LK-L743 **Φ**46x150cm





LK-L747 290x23x30cm

LK-L744 152x152x45cm

#### ▶ LED FLOWER POT





LK-GP435 52x52x55cm LK-GP42165x65x70cm





#### Size:







#### ▶ LED DECORATION LIGHT



LK-D650 16.5x16.5x36cm LK-D651 16.5x16.5x35.5cm



LK-D610 L26xH28cm LK-D611 L26xH48cm



LK-D622 D25xH30cm



LK-D656 D20xH22cm



LK-D646 26x10x40cm LK-D64745x14x82cm





LK-D680 35×14×37cm



LK-D681D17xH34cm



LK-D68441x30x17cm



LK-D626 10x10x15cm



LK-D659 D18xH26cm



LK-D60112x12x24cm LK-D602 16x16x34cm



LK-D687 20x13x30cm



LK-D682 D40xH67 cm LK-D683 D60xH100 cm



Size: • LK-L741 Φ24x80cm

- LK-L742 **Φ**36x120cm
- LK