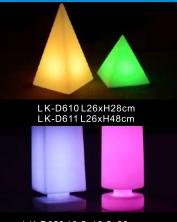

#### ▶ LED DECORATION LIGHT

LK-D650 16.5x16.5x36cm LK-D651 16.5x16.5x35.5cm

LK-D610 L26xH28cm LK-D611 L26xH48cm

LK-D622 D25xH30cm

LK-D656 D20xH22cm

LK-D646 26x10x40cm LK-D64745x14x82cm

LK-D680 35×14×37cm

LK-D681D17xH34cm