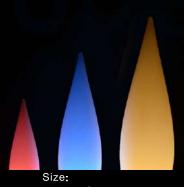

### ▶ LED LANDSCAPE LAMP

LK-L0~948.5x10x80cm

LK-LA~Z81x50.5x10

Size:

- LK-L701 **Φ**35x107cm
- LK-L702 **Φ**41x151cm
- LK-L703 Φ50x188cm

LK-L745 43x43x173cm LK-L746 45x45x165cm

- LK-L741 **Φ**24x80cm
- LK-L742 **Φ**36x120cm
- LK-L743 **Φ**46x150cm

LK-L747 290x23x30cm

LK-L744 152x152x45cm