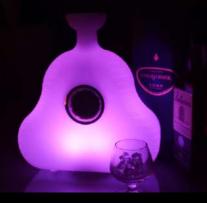

## ▶ LED BLUETOOTH SPEAKER

LK-S916 D17xH34cm

LK-S909 D32xH12cm

LK-S904 D18xH34cm

LK-S908 D27xH30cm

LK-S914 20x18x33cm LK-S915 D19xH32cm

• L K-S905 20x20x21cm • L K-S902 30x30x31cm • L K-S903 40x40x41cm

LK-IB504 D36xH27cm