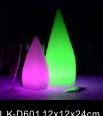

#### ▶ LED DECORATION LIGHT

LK-D650 16.5x16.5x36cm LK-D651 16.5x16.5x35.5cm

LK-D610 L26xH28cm LK-D611 L26xH48cm

LK-D622 D25xH30cm

LK-D656 D20xH22cm

LK-D646 26x10x40cm LK-D64745x14x82cm

LK-D680 35×14×37cm

LK-D681D17xH34cm

LK-D68441x30x17cm

LK-D626 10x10x15cm

LK-D659 D18xH26cm

LK-D60112x12x24cm LK-D602 16x16x34cm

LK-D687 20x13x30cm

LK-D682 D40xH67 cm LK-D683 D60xH100 cm

Size: • LK-L741 Φ24x80cm

- LK-L742 **Φ**36x120cm
- LK-L743 **Φ**46x150cm