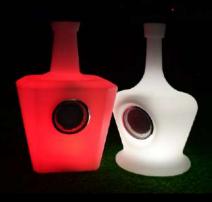

## ▶ LED BLUETOOTH SPEAKER

LK-S916 D17xH34cm

LK-S909 D32xH12cm

LK-S904 D18xH34cm

LK-S908 D27xH30cm

LK-S914 20x18x33cm LK-S915 D19xH32cm

• L K-S905 20x20x21cm • L K-S902 30x30x31cm • L K-S903 40x40x41cm

LK-IB504 D36xH27cm