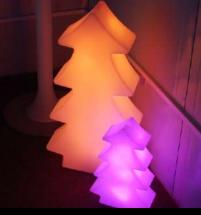

### ▶ LED LANDSCAPE LAMP

LK-L0~948.5x10x80cm

LK-LA~Z81x50.5x10

Size:

- LK-L701 **Φ**35x107cm
- LK-L702 **Φ**41x151cm
- LK-L703 Φ50x188cm

LK-L745 43x43x173cm LK-L746 45x45x165cm

- LK-L741 **Φ**24x80cm
- LK-L742 **Φ**36x120cm
- LK-L743 **Φ**46x150cm

LK-L747 290x23x30cm

LK-L744 152x152x45cm