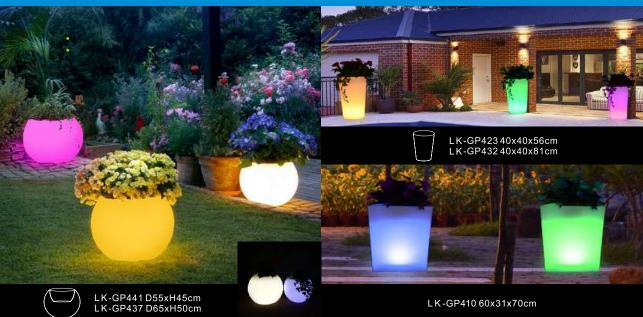

by the international safety institutions. The Certifications we own are CE, RoHS and FCC, also MSDS Report for Battery, other Certificates or Report can be provided according to your requirements.









# ▶ LED BALL



#### ▶ LED CUBE & STOOL











LK-CS218 D40xH40cm







- LK-CS210120x40x40cm
- LK-CS211 120x43x43cm
- LK-CS214A 120x45x45cm



#### Size:

- LK-CS224 15x15x15cm
- LK-CS226 30x30x31cm LK-CS22740x40x41cm
- LK-CS225 20x20x21cm



LK-CS206A

### ▶ LED LANDSCAPE LAMP



LK-L0~948.5x10x80cm

LK-LA~Z81x50.5x10



Size:

- LK-L701 **Φ**35x107cm
- LK-L702 **Φ**41x151cm
- LK-L703 Φ50x188cm



LK-L745 43x43x173cm LK-L746 45x45x165cm



- LK-L741 **Φ**24x80cm
- LK-L742 **Φ**36x120cm
- LK-L743 **Φ**46x150cm





LK-L747 290x23x30cm

LK-L744 152x152x45cm

#### ▶ LED FLOWER POT





LK-GP435 52x52x55cm LK-GP42165x65x70cm





#### Size:







#### ▶ LED DECORATION LIGHT



LK-D650 16.5x16.5x36cm LK-D651 16.5x16.5x35.5cm



LK-D610 L26xH28cm LK-D611 L26xH48cm



LK-D622 D25xH30cm



LK-D656 D20xH22cm



LK-D646 26x10x40cm LK-D64745x14x82cm





LK-D680 35×14×37cm



LK-D681D17xH34cm



LK-D68441x30x17cm



LK-D626 10x10x15cm



LK-D659 D18xH26cm



LK-D60112x12x24cm LK-D602 16x16x34cm



LK-D687 20x13x30cm



LK-D682 D40xH67 cm LK-D683 D60xH100 cm



Size: • LK-L741 Φ24x80cm

- LK-L742 **Φ**36x120cm
- LK-L743 **Φ**46x150cm

LK-D682 D40xH67 cm

LK-D66126x21x17.5 cm



Size:







# ▶ LED FURNITURE LK-F802T LK-F801C LK-F891S LK-F892T







LK-F851T





LK-F866T

LK-F801C

LK-F869S LK-F868T

LK-F870S

LK-F867C

### ▶ LED ICE BUCKET



LK-IB505 D25xH29cm

LK-IB506