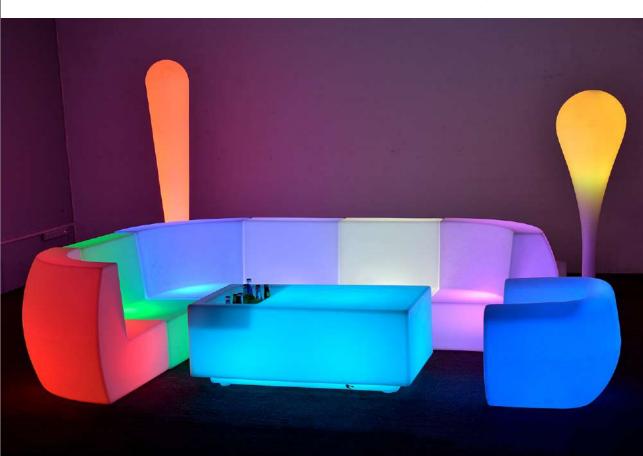

We're mainly focusing on manufacturing LED Light related products, such as LED Furniture, LED Bar Furniture, LED Waterproof Balls, LED Cube, LED Ice Bucket, LED Flower Pot, LED Garden Planters, LED Tables & Chairs, LED Sofa, ets.

Our products can be widely used in many places like Night Clubs, KTV, Cafe, Hotels, Beaches and Occasions like Weddings, Friends Gathering, Birthday Parties and many others where you need something unique.

# ▶ LED FURNITURE LK-F802T LK-F801C LK-F891S LK-F892T

LK-F851T

LK-F866T

LK-F801C

LK-F869S LK-F868T

LK-F870S

LK-F867C