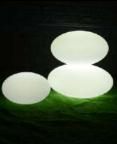

NDSCAPE LAMP



LK-L0~948.5x10x80cm

LK-LA~Z81x50.5x10



Size:

- LK-L701 **Φ**35x107cm
- LK-L702 **Φ**41x151cm
- LK-L703 Φ50x188cm



LK-L745 43x43x173cm LK-L746 45x45x165cm



- LK-L741 **Φ**24x80cm
- LK-L742 **Φ**36x120cm
- LK-L743 **Φ**46x150cm





LK-L747 290x23x30cm

LK-L744 152x152x45cm

#### ▶ LED FLOWER POT





LK-GP435 52x52x55cm LK-GP42165x65x70cm





#### Size:







#### ▶ LED DECORATION LIGHT



LK-D650 16.5x16.5x36cm LK-D651 16.5x16.5x35.5cm



LK-D610 L26xH28cm LK-D611 L26xH48cm



LK-D622 D25xH30cm



LK-D656 D20xH22cm



LK-D646 26x10x40cm LK-D64745x14x82cm





LK-D680 35×14×37cm



LK-D681D17xH34cm



LK-D68441x30x17cm



LK-D626 10x10x15cm



LK-D659 D18xH26cm



LK-D60112x12x24cm LK-D602 16x16x34cm



LK-D687 20x13x30cm



LK-D682 D40xH67 cm LK-D683 D60xH100 cm



Size: • LK-L741 Φ24x80cm

- LK-L742 **Φ**36x120cm
- LK-L743 **Φ**46x150cm

LK-D682 D40xH67 cm

LK-D66126x21x17.5 cm



Size:







# ▶ LED FURNITURE LK-F802T LK-F801C LK-F891S LK-F892T







LK-F851T





LK-F866T

LK-F801C

LK-F869S LK-F868T

LK-F870S

LK-F867C

### ▶ LED ICE BUCKET



LK-IB505 D25xH29cm

LK-IB506 D32xH42cm

LK-IB52240x40x34.5cm

LK-IB515 Ø27xH30cm



LK-IB51244x44x26cm





LK-IB519 D30xH10cm



LK-IB521 D50xH52cm



LK-IB516 D76xH45cm



LK-IB52365x30x30cm

## ▶ LED BLUETOOTH SPEAKER



LK-S916 D17xH34cm

LK-S909 D32xH12cm



LK-S904 D18xH34cm



LK-S908 D27xH30cm



LK-S914 20x18x33cm LK-S915 D19xH32cm



• L K-S905 20x20x21cm • L K-S902 30x30x31cm • L K-S903 40x40x41cm



LK-IB504 D36xH27cm

# LOFTEK



loftek.us



LoftekOfficial



loftekofficial

www.loftek.us