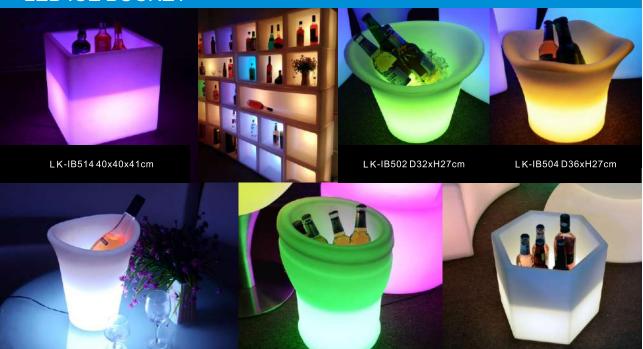

### ▶ LED ICE BUCKET

LK-IB505 D25xH29cm

LK-IB506 D32xH42cm

LK-IB52240x40x34.5cm

LK-IB515 Ø27xH30cm

LK-IB51244x44x26cm

LK-IB519 D30xH10cm

LK-IB521 D50xH52cm

LK-IB516 D76xH45cm

LK-IB52365x30x30cm

## ▶ LED BLUETOOTH SPEAKER

LK-S916 D17xH34cm

LK-S909 D32xH12cm

LK-S904 D18xH34cm

LK-S908 D27xH30cm

LK-S914 20x18x33cm LK-S915 D19xH32cm

• L K-S905 20x20x21cm • L K-S902 30x30x31cm • L K-S903 40x40x41cm

LK-IB504 D36xH27cm