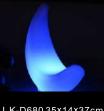

#### ▶ LED DECORATION LIGHT

LK-D650 16.5x16.5x36cm LK-D651 16.5x16.5x35.5cm

LK-D610 L26xH28cm LK-D611 L26xH48cm

LK-D622 D25xH30cm

LK-D656 D20xH22cm

LK-D646 26x10x40cm LK-D64745x14x82cm

LK-D680 35×14×37cm

LK-D681D17xH34cm