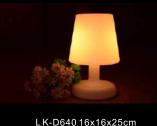

#### ▶ LED DECORATION LIGHT

LK-D650 16.5x16.5x36cm LK-D651 16.5x16.5x35.5cm

LK-D610 L26xH28cm LK-D611 L26xH48cm

LK-D622 D25xH30cm

LK-D656 D20xH22cm

LK-D646 26x10x40cm LK-D64745x14x82cm

LK-D680 35×14×37cm

LK-D681D17xH34cm