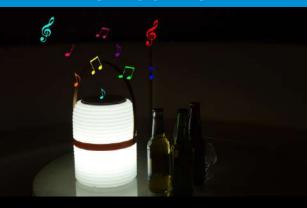

## ▶ LED BLUETOOTH SPEAKER

LK-S916 D17xH34cm

LK-S909 D32xH12cm

LK-S904 D18xH34cm

LK-S908 D27xH30cm

LK-S914 20x18x33cm LK-S915 D19xH32cm

• L K-S905 20x20x21cm • L K-S902 30x30x31cm • L K-S903 40x40x41cm

LK-IB504 D36xH27cm