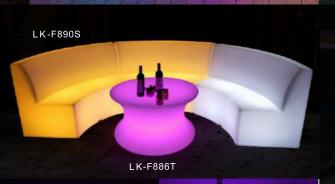

# ▶ LED FURNITURE LK-F802T LK-F801C LK-F891S LK-F892T

LK-F851T

LK-F866T

LK-F801C

LK-F869S LK-F868T

LK-F870S

LK-F867C