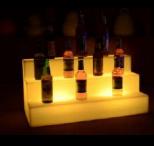

### ▶ LED ICE BUCKET

LK-IB505 D25xH29cm

LK-IB506 D32xH42cm

LK-IB52240x40x34.5cm

LK-IB515 Ø27xH30cm

LK-IB51244x44x26cm

LK-IB519 D30xH10cm

LK-IB521 D50xH52cm