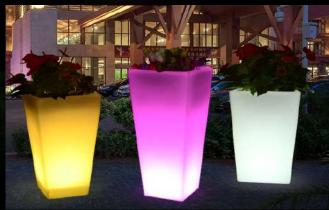

he Certifications we own are CE, RoHS and FCC, also MSDS Report for Battery, other Certificates or Report can be provided according to your requirements.









# ▶ LED BALL



#### ▶ LED CUBE & STOOL











LK-CS218 D40xH40cm







- LK-CS210120x40x40cm
- LK-CS211 120x43x43cm
- LK-CS214A 120x45x45cm



#### Size:

- LK-CS224 15x15x15cm
- LK-CS226 30x30x31cm LK-CS22740x40x41cm
- LK-CS225 20x20x21cm



LK-CS206A

### ▶ LED LANDSCAPE LAMP



LK-L0~948.5x10x80cm

LK-LA~Z81x50.5x10



Size:

- LK-L701 **Φ**35x107cm
- LK-L702 **Φ**41x151cm
- LK-L703 Φ50x188cm



LK-L745 43x43x173cm LK-L746 45x45x165cm



- LK-L741 **Φ**24x80cm
- LK-L742 **Φ**36x120cm
- LK-L743 **Φ**46x150cm





LK-L747 290x23x30cm

LK-L744 152x152x45cm

#### ▶ LED FLOWER POT





LK-GP435 52x52x55cm LK-GP42165x65x70cm





#### Size:







#### ▶ LED DECORATION LIGHT



LK-D650 16.5x16.5x36cm LK-D651 16.5x16.5x35.5cm



LK-D610 L26xH28cm LK-D611 L26xH48cm



LK-D622 D25xH30cm



LK-D656 D20xH22cm



LK-D646 26x10x40cm LK-D64745x14x82cm





LK-D680 35×14×37cm



LK-D681D17xH34cm



LK-D68441x30x17cm



LK-D626 10x10x15cm



LK-D659 D18xH26cm



LK-D60112x12x24cm LK-D602 16x16x34cm



LK-D687 20x13x30cm



LK-D682 D40xH67 cm LK-D683 D60xH100 cm



Size: • LK-L741 Φ24x80cm

- LK-L742 **Φ**36x120cm
- LK-L743 **Φ**46x150cm

LK-D682 D40xH67 cm

LK-D66126x21x17.5 cm



Size:







# ▶ LED FURNITURE LK-F802T LK-F801C LK-F891S LK-F892T







LK-F851T





LK-F866T

LK-F801C

LK-F869S LK-F868T

LK-F870S

LK-F867C

### ▶ LED ICE BUCKET



LK-IB505 D25xH29cm

LK-IB506 D32xH42cm

LK-IB52240x40x34.5cm

LK-IB515 Ø2