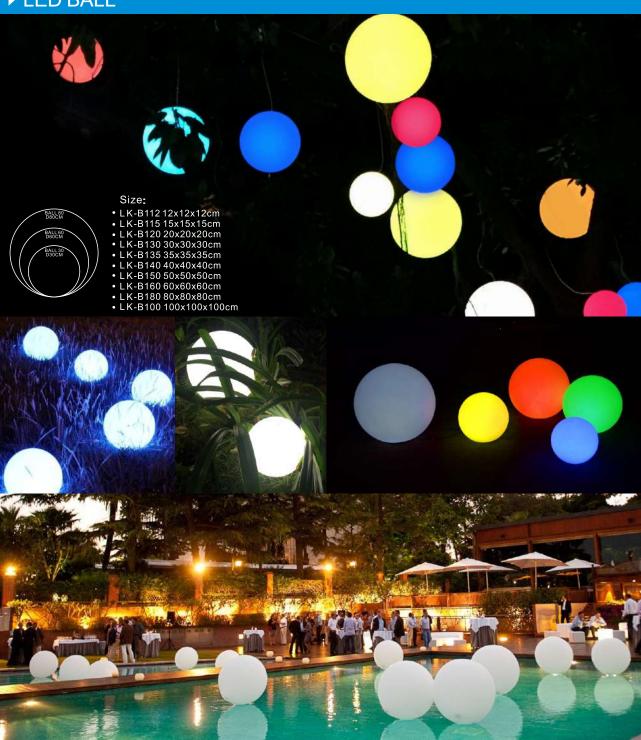

Designing and Manufacture department is located in Shenzhen China.

We're mainly focusing on manufacturing LED Light related products, such as LED Furniture, LED Bar Furniture, LED Waterproof Balls, LED Cube, LED Ice Bucket, LED Flower Pot, LED Garden Planters, LED Tables & Chairs, LED Sofa, ets.

Our products can be widely used in many places like Night Clubs, KTV, Cafe, Hotels, Beaches and Occasions like Weddings, Friends Gathering, Birthday Parties and many others where you need something unique.

We have exported to countries worldwide since our products are all proved by the international safety institutions. The Certifications we own are CE, RoHS and FCC, also MSDS Report for Battery, other Certificates or Report can be provided according to your requirements.









# ▶ LED BALL



#### ▶ LED CUBE & STOOL











LK-CS218 D40xH40cm







- LK-CS210120x40x40cm
- LK-CS211 120x43x43cm
- LK-CS214A 120x45x45cm



#### Size:

- LK-CS224 15x15x15cm
- LK-CS226 30x30x31cm LK-CS22740x40x41cm
- LK-CS225 20x20x21cm



LK-CS206A

### ▶ LED LANDSCAPE LAMP



LK-L0~948.5x10x80cm

LK-LA~Z81x50.5x10



Size:

- LK-L701 **Φ**35x107cm
- LK-L702 **Φ**41x151cm
- LK-L703 Φ50x188cm



LK-L745 43x43x173cm LK-L746 45x45x165cm



- LK-L741 **Φ**24x80cm
- LK-L742 **Φ**36x120cm
- LK-L743 **Φ**46x150cm





LK-L747 290x23x30cm

LK-L744 152x152x45cm

#### ▶ LED FLOWER POT





LK-GP435 52x52x55cm LK-GP42165x65x70cm





#### Size:







#### ▶ LED DECORATION LIGHT



LK-D650 16.5x16.5x36cm LK-D651 16.5x16.5x35.5cm



LK-D610 L26xH28cm LK-D611 L26xH48cm



LK-D622 D25xH30cm



LK-D656 D20xH