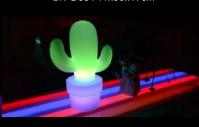

CS22740x40x41cm
- LK-CS225 20x20x21cm



LK-CS206A

### ▶ LED LANDSCAPE LAMP



LK-L0~948.5x10x80cm

LK-LA~Z81x50.5x10



Size:

- LK-L701 **Φ**35x107cm
- LK-L702 **Φ**41x151cm
- LK-L703 Φ50x188cm



LK-L745 43x43x173cm LK-L746 45x45x165cm



- LK-L741 **Φ**24x80cm
- LK-L742 **Φ**36x120cm
- LK-L743 **Φ**46x150cm





LK-L747 290x23x30cm

LK-L744 152x152x45cm

#### ▶ LED FLOWER POT





LK-GP435 52x52x55cm LK-GP42165x65x70cm





#### Size:







#### ▶ LED DECORATION LIGHT



LK-D650 16.5x16.5x36cm LK-D651 16.5x16.5x35.5cm



LK-D610 L26xH28cm LK-D611 L26xH48cm



LK-D622 D25xH30cm



LK-D656 D20xH22cm



LK-D646 26x10x40cm LK-D64745x14x82cm





LK-D680 35×14×37cm



LK-D681D17xH34cm



LK-D68441x30x17cm



LK-D626 10x10x15cm



LK-D659 D18xH26cm



LK-D60112x12x24cm LK-D602 16x16x34cm



LK-D687 20x13x30cm



LK-D682 D40xH67 cm LK-D683 D60xH100 cm



Size: • LK-L741 Φ24x80cm

- LK-L742 **Φ**36x120cm
- LK-L743 **Φ**46x150cm

LK-D682 D40xH67 cm

LK-D66126x21x17.5 cm



Size:







# ▶ LED FURNITURE LK-F802T LK-F801C LK-F891S LK-F892T







LK-F851T





LK-F866T

LK-F801C

LK-F869S LK-F868T

LK-F870S

LK-F867C

### ▶ LED ICE BUCKET



LK-IB505 D25xH29cm

LK-IB506 D32xH42cm

LK-IB52240x40x34.5cm

LK-IB515 Ø27xH30cm



LK-IB51244x44x26cm





LK-IB519 D30xH10cm



LK-IB521 D50xH52cm



LK-IB516 D76xH45cm



LK-IB52365x30x30cm

## ▶ LED BLUETOOTH SPEAKER



LK-S916 D17xH34cm

LK-S909 D32xH12cm



LK-S904 D18xH34cm



LK-S908 D27xH30cm



LK-S914 20x18x33cm LK-S915 D19xH32cm



• L K-S905 20x20x21cm • L K-S902 30x30x31cm • L K-S903 40x40x41cm



LK-IB504 D36xH27cm

# LOFTEK