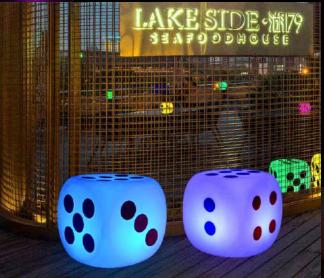

#### ▶ LED CUBE & STOOL

LK-CS218 D40xH40cm

- LK-CS210120x40x40cm
- LK-CS211 120x43x43cm
- LK-CS214A 120x45x45cm