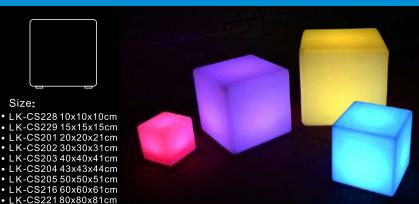

#### ▶ LED CUBE & STOOL

LK-CS218 D40xH40cm

- LK-CS210120x40x40cm
- LK-CS211 120x43x43cm
- LK-CS214A 120x45x45cm

#### Size:

- LK-CS224 15x15x15cm
- LK-CS226 30x30x31cm LK-CS22740x40x41cm
- LK-CS225 20x20x21cm

LK-CS206A