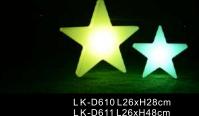

#### ▶ LED DECORATION LIGHT

LK-D650 16.5x16.5x36cm LK-D651 16.5x16.5x35.5cm

LK-D610 L26xH28cm LK-D611 L26xH48cm

LK-D622 D25xH30cm

LK-D656 D20xH22cm

LK-D646 26x10x40cm LK-D64745x14x82cm

LK-D680 35×14×37cm

LK-D681D17xH34cm