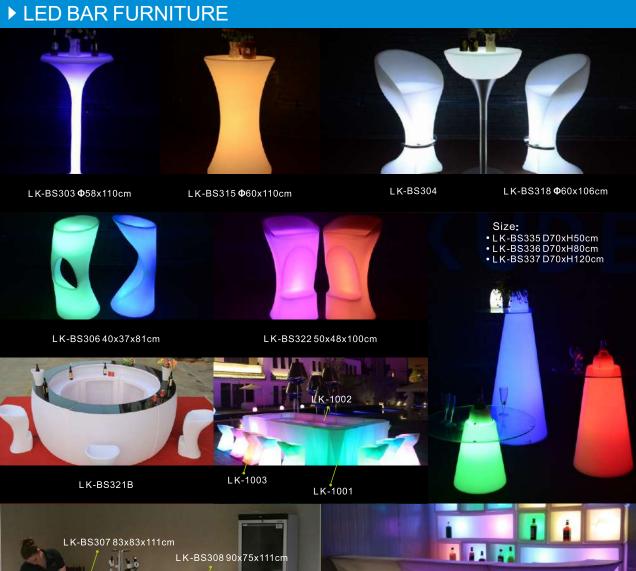

# ▶ LED FURNITURE LK-F802T LK-F801C LK-F891S LK-F892T

LK-F851T

LK-F866T

LK-F801C

LK-F869S LK-F868T

LK-F870S

LK-F867C