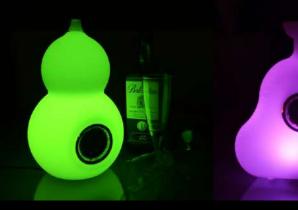

## ▶ LED BLUETOOTH SPEAKER

LK-S916 D17xH34cm

LK-S909 D32xH12cm

LK-S904 D18xH34cm

LK-S908 D27xH30cm

LK-S914 20x18x33cm LK-S915 D19xH32cm

• L K-S905 20x20x21cm • L K-S902 30x30x31cm • L K-S903 40x40x41cm

LK-IB504 D36xH27cm