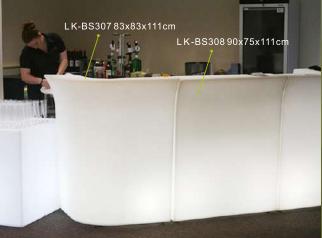

# ▶ LED FURNITURE LK-F802T LK-F801C LK-F891S LK-F892T

LK-F851T

LK-F866T

LK-F801C

LK-F869S LK-F868T

LK-F870S

LK-F867C