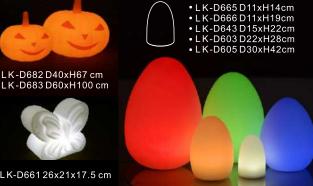

LK-D68441x30x17cm

LK-D626 10x10x15cm

LK-D659 D18xH26cm

LK-D60112x12x24cm LK-D602 16x16x34cm

LK-D687 20x13x30cm

LK-D682 D40xH67 cm LK-D683 D60xH100 cm

Size: • LK-L741 Φ24x80cm

- LK-L742 **Φ**36x120cm
- LK-L743 **Φ**46x150cm

LK-D682 D40xH67 cm

LK-D66126x21x17.5 cm

Size: