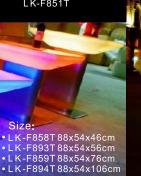

# ▶ LED FURNITURE LK-F802T LK-F801C LK-F891S LK-F892T

LK-F851T

LK-F866T

LK-F801C

LK-F869S LK-F868T

LK-F870S

LK-F867C