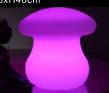

#### ▶ LED DECORATION LIGHT

LK-D650 16.5x16.5x36cm LK-D651 16.5x16.5x35.5cm

LK-D610 L26xH28cm LK-D611 L26xH48cm

LK-D622 D25xH30cm

LK-D656 D20xH22cm

LK-D646 26x10x40cm LK-D64745x14x82cm

LK-D680 35×14×37cm

LK-D681D17xH34cm