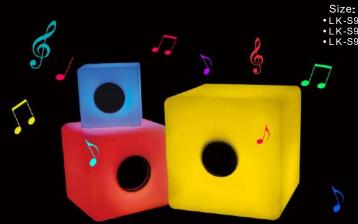

## ▶ LED BLUETOOTH SPEAKER

LK-S916 D17xH34cm

LK-S909 D32xH12cm

LK-S904 D18xH34cm

LK-S908 D27xH30cm

LK-S914 20x18x33cm LK-S915 D19xH32cm

• L K-S905 20x20x21cm • L K-S902 30x30x31cm • L K-S903 40x40x41cm

LK-IB504 D36xH27cm