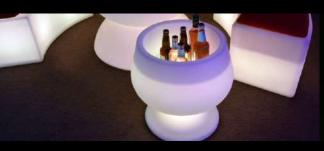

### ▶ LED ICE BUCKET

LK-IB505 D25xH29cm

LK-IB506 D32xH42cm

LK-IB52240x40x34.5cm

LK-IB515 Ø27xH30cm

LK-IB51244x44x26cm

LK-IB519 D30xH10cm

LK-IB521 D50xH52cm