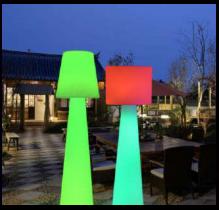

### ▶ LED LANDSCAPE LAMP

LK-L0~948.5x10x80cm

LK-LA~Z81x50.5x10

Size:

- LK-L701 **Φ**35x107cm
- LK-L702 **Φ**41x151cm
- LK-L703 Φ50x188cm

LK-L745 43x43x173cm LK-L746 45x45x165cm

- LK-L741 **Φ**24x80cm
- LK-L742 **Φ**36x120cm
- LK-L743 **Φ**46x150cm

LK-L747 290x23x30cm

LK-L744 152x152x45cm