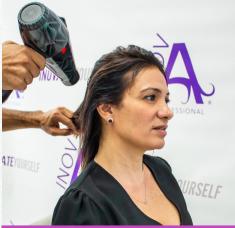

**Step 7:** Rinse the treatment from the hair.

Step 8: Dry the hair with a hairdryer. It is not necessary to use the brush in this step.

**Step 9:** Then iron the hair in SMALL sections, with the flat iron.