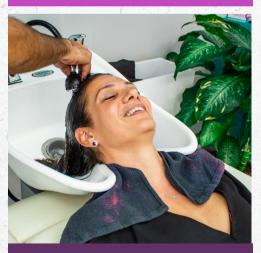

**Step 7:** Rinse the treatment from the hair.

Step 8: Dry the hair with a hairdryer. It is not necessary to use the brush in this step.

**Step 9:** Then iron the hair in SMALL sections, with the flat iron.