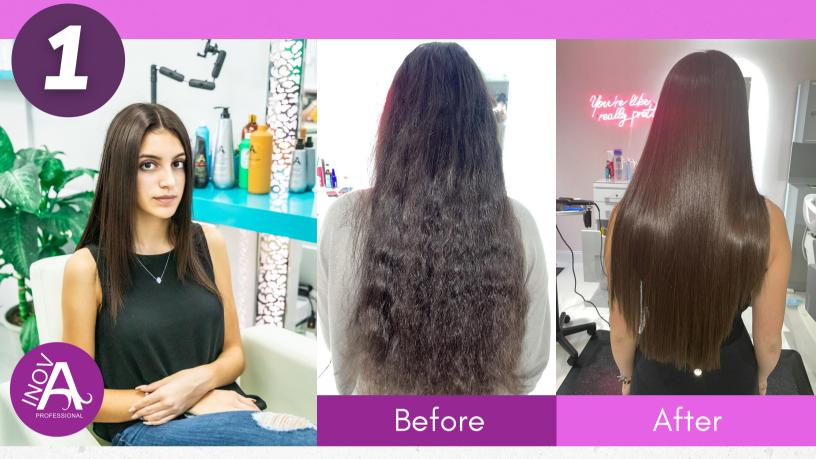

## STEPS TO APPLY THE ONE-STEP KERA-QUIK KERATIN

**Step 1:** Wash hair with our clarifying shampoo as needed (once or twice, depending on the client's hair)

Step 2: Dry hair with a towel.

**Step 3:** Shake the bottle of One-Step Kera-Quik keratin well before use.

**Step 4:** Apply the organic keratin with an application bottle (preferably) use 1 to 2 ounces per client and consider the length and thickness of your client's hair. If it is not enough, you can add more keratin as needed.

#### **Keratin Amount - Reference**

Short Hair - 1.5 oz. | Medium Hair - 2 oz. | Long Hair - 2.5 oz.

**Step 5:** Gently massage into hair. When massaging you will see a foamy consistency that will lead to a more even distribution of the keratin throughout the hair.

## STEPS TO APPLY THE ONE-STEP KERA-QUIK KERATIN

**Step 6:** Wait between 20 minutes to 40 minutes (for thicker, longer or rougher hair). The longer the treatment is left on the hair, the smoother it will be.

**Step 7:** Rinse the treatment from the hair.

Step 8: Dry the hair with a hairdryer. It is not necessary to use the brush in this step.

**Step 9:** Then iron the hair in SMALL sections, with the flat iron.

Use 450 degrees Fahrenheit on healthy hair - Straighten hair up to 7 times to straighten hair.

Use **375-410 degrees Fahrenheit** on damaged hair – Flat iron hair up to 4 times for anti-frizz effect.

\* After the ironing process is finished, you can wash, dye, and treat your hair without affecting the straightening. \*