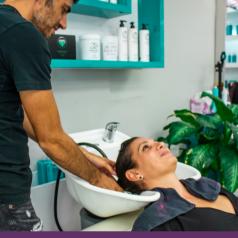

**Step 7:** Rinse the treatment from the hair.

Step 8: Dry the hair with a hairdryer. It is not necessary to use the brush in this step.

**Step 9:** Then iron the hair in SMALL sections, with the flat iron.