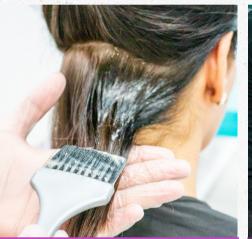

**Step 4:** Apply the organic keratin with an application bottle (preferably) use 1 to 2 ounces per client and consider the length and thickness of your client's hair. If it is not enough, you can add more keratin as needed.

#### **Keratin Amount - Reference**

Short Hair - 1.5 oz. | Medium Hair - 2 oz. | Long Hair - 2.5 oz.

**Step 5:** Gently massage into hair. When massaging you will see a foamy consistency that will lead to a more even distribution of the keratin throughout the hair.