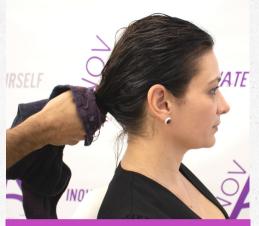

**Step 7:** Rinse the treatment from the hair.

Step 8: Dry the hair with a hairdryer. It is not necessary to use the brush in this step.

**Step 9:** Then iron the hair in SMALL sections, with the flat iron.

8. Dry hair

#### 9. Utilize the flat iron to finish and style the hair

Visit: www.inovaprofessional.com