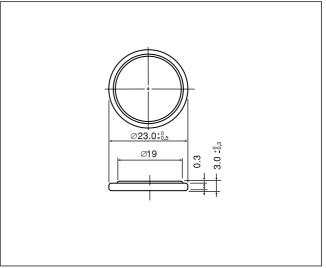

## BR2325

Dimensions(mm)

■ Specification

| Nominal voltage(V)        | 3          |
|---------------------------|------------|
| Nominal capacity(mAh)     | 165        |
| Continuous drain(mA)      | 0.03       |
| Operating temperature(°C) | -30 to +85 |