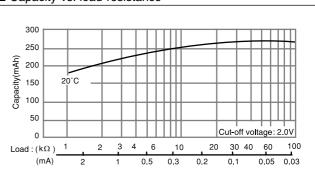

|

\*Please consult Panasonic when anticipating usage in operating temperature of  $80^{\circ}\text{C}$  or above.

■ Discharge temperature characteristics



■ Operating voltage vs. load resistance(voltage at 50% discharge depth)



■ Capacity vs. load resistance



## BR2330

■ Dimensions(mm)



■ Specification

| Nominal voltage(V)        | 3          |
|---------------------------|------------|
| Nominal capacity(mAh)     | 255        |
| Continuous drain(mA)      | 0.03       |
| Operating temperature(°C) | -30 to +85 |

\*Please consult Panasonic when anticipating usage in operating temperature of  $80\,^\circ\!\mathrm{C}$  or above.

■ Discharge temperature characteristics



■ Operating voltage vs. load resistance(voltage at 50% discharge depth)



■ Capacity vs. load resistance



Chapter 2-30
Panasonic 2020

\*The data in this document are for descriptive purposes only and are not intended to make or imply any guarantee or warranty.