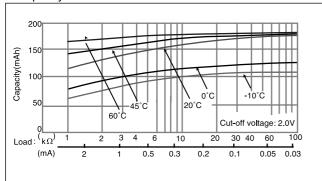

## BR2325

Dimensions(mm)



■ Specification

| Nominal voltage(V)        | 3          |
|---------------------------|------------|
| Nominal capacity(mAh)     | 165        |
| Continuous drain(mA)      | 0.03       |
| Operating temperature(°C) | -30 to +85 |

\*Please consult Panasonic when anticipating usage in operating temperature of  $80^{\circ}\text{C}$  or above.

■ Discharge temperature characteristics



■ Operating voltage vs. load resistance(voltage at 50% discharge depth)



■ Capacity vs. load resistance



## BR2330

■ Dimensions(mm)



■ Specification

| Nominal voltage(V)        | 3          |
|---------------------------|------------|
| Nominal capacity(mAh)     | 255        |
| Continuous drain(mA)      | 0.03       |
| Operating temperature(°C) | -30 to +85 |

\*Please consult Panasonic when anticipating usage in operating temperature of  $80\,^\circ\!\mathrm{C}$  or above.

■ Discharge temperature characteristics



■ Operating voltage vs. load resistance(voltage at 50% discharge depth)



■ Capacity vs. load resistance



Chapter 2-30
Panasonic 2020

\*The data in this document are for descriptive purposes only and are not intended to make or imply any guarantee or warranty.