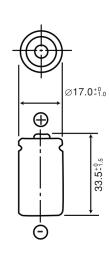

# **Panasonic**

# BR2/3AG LITHIUM POLY-CARBONMONOFLUORIDE



#### **Features & Benefits**

- High energy density
- Long shelf life
- Stable operation
- High rate discharge
- Strong leakage resistance
- Excellent durability

#### **Specifications**

| Nominal Capacity:      |
|------------------------|
| Nominal Voltage:       |
| Weight:                |
| Operating Temperature: |

1450 mAh 3V Approximately 13.5g -40°C - +85°C



## Temperature Characteristics



#### Operating Voltage vs. Discharge Current (voltage at 50% discharge depth)



For more information on how Panasonic can assist you with your battery power solution needs call **877-726-2228**, visit **www.na.industrial.panasonic.com/products/batteries** or e-mail **oembatteries@us.panasonic.com.**  The data in this document is for descriptive purposes only and is not intended to make or imply any guarantee or warranty.

## Dimensions