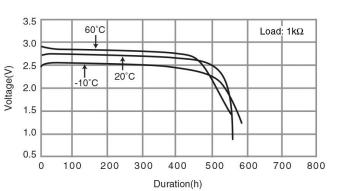

# **Panasonic**

# BR2/3AG LITHIUM POLY-CARBONMONOFLUORIDE



#### **Features & Benefits**

- High energy density
- Long shelf life
- Stable operation
- High rate discharge
- Strong leakage resistance
- Excellent durability

#### **Specifications**

| Nominal Capacity:      |
|------------------------|
| Nominal Voltage:       |
| Weight:                |
| Operating Temperature: |

1450 mAh 3V Approximately 13.5g -40°C - +85°C



## Temperature Characteristics



#### Operating Voltage vs. Discharge Current (voltage at 50% discharge depth)



For more information on how Panasonic can assist you with your battery power solution needs call **877-726-2228**, visit **www.na.industrial.panasonic.com/products/batteries** or e-mail **oembatteries@us.panasonic.com.**  The data in this document is for descriptive purposes only and is not intended to make or imply any guarantee or warranty.

## Dimensions