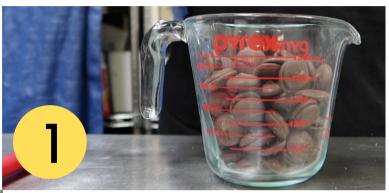

#### **MELT CHOCOLATE**

Place your chocolate wafers + 2 Tablespoons of oil in a microwaveable bowl. Place the bowl in the microwave for 15 seconds. Take the bowl out, stir, and microwave it for another 15 seconds. Keep repeating till the chocolate is extra smooth and silky.