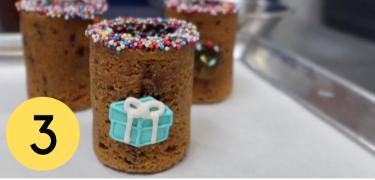

N TO
FOCUS ON THE QR CODE, AND
YOUR PHONE WILL REDIRECT YOU
TO OUR BLOG!



# dirty Cookie. EST. 2015





# 4 SIMPLE STEPS

THE PERFECT UNIQUE, DELICIOUS,
AND FUN-FILLED GIFT IDEA

#### **MELT CHOCOLATE**

Place your chocolate wafers + 2 Tablespoons of oil in a microwaveable bowl. Place the bowl in the microwave for 15 seconds. Take the bowl out, stir, and microwave it for another 15 seconds. Keep repeating till the chocolate is extra smooth and silky.





# DIP COOKIE SHOT RIM IN MELTED CHOCOLATE

Shake off any excess chocolate off the rim before then dipping the cookie shot rim in sprinkles.

#### GO CRAZY AND DECORATE

Using the back of a teaspoon, place a little melted chocolate on the back of the decorations and lightly press and hold the decoration on the cookie for 10 seconds.





Place your cookie shots in the freezer for 5 minutes to allow the chocolate to set.

#### SIP, BITE & ENJOY!

Warm up cookie shot for 5-7 seconds in the microwave. Fill with your beverage of choice, then enjoy your masterpiece!

# Moodie NUTRITIONAL FACTS



# DIRTY COOKIE VGF Double Chocolate

| <b>Nutrition Facts</b> | 1 serving per container<br>Serving size 1 Cookie (54g) | Amount Per Serving 200 Calories | * Daily Value * | Total Fat 8g 10% | Saturated Fat 3.5g 18% | Trans Fat 0g | Cholesterol 0mg 0% | Sodium 100mg 4% | Total Carbohydrate 32g 12% | Dietary Fiber 2g 7% | Total Sugars 16g | Includes 15g Added Sugars 30% | Protein 2g | Vitamin D 0.1mcg 0% | Calcium 40mg 2% | Iron 1.1 mg 6% | Potassium 210mg 4% | * The % Daily Value (DV) tells you how much a nutrient in a serving of foot