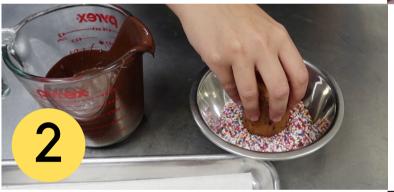

# DIP COOKIE SHOT RIM IN MELTED CHOCOLATE

Shake off any excess chocolate off the rim before then dipping the cookie shot rim in sprinkles.