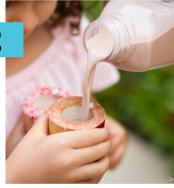

### HOW TO ENJOY YOUR

# cookie shots



STEP 1

Warm up your cookie shot for 7-10 seconds in the microwave.

#### STEP 3



SIP







#### STEP 2

Fill with cold milk, cold brew, ice cream, or a sweet liquour.



#### FRESHNESS GUARANTEED

OUR DIRTY COOKIE SHOTS ARE BAKED FRESH DAILY! UPON ARRIVAL, YOU MAY STORE THEM IN AN AIR TIGHT CONTAINER FOR UP 30 DAYS, OR PLACE THEM IN YOUR FREEZER FOR UP TO 3 MONTHS.



USE CODE

#### **MORECOOKIES**

FOR 15% OFF YOUR NEXT ORDER

# dirty Cookie. EST. 2015

## RECIPE IDEAS

VISIT OUR BLOG!

BEVERAGES, DESSERTS & MORE





## UNICORN HOT CHOCOLATE

BLUEBERRY CHEESECAKE







## **QR CODE**

OPEN YOUR CAMERA ON YOUR
PHONE. PLACE THE QR CODE IN
FRONT OF IT AS IF YOU'RE TAKING
A PHOTO. TAP YOUR SCREEN TO
FOCUS ON THE QR CODE, AND
YOUR PHONE WILL REDIRECT YOU
TO OUR BLOG!



# dirty Cookie. EST. 2015





# 4 SIMPLE STEPS

THE PERFECT UNIQUE, DELICIOUS,
AND FUN-FILLED GIFT IDEA

#### **MELT CHOCOLATE**

Place your chocolate wafers + 2 Tablespoons of oil in a mi