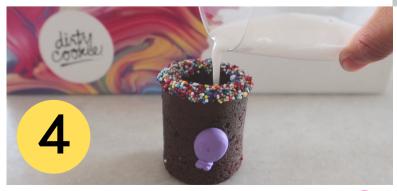

#### GO CRAZY AND DECORATE

Using the back of a teaspoon, place a little melted chocolate on the back of the decorations and lightly press and hold the decoration on the cookie for 10 seconds.

Place your cookie shots in the freezer for 5 minutes to allow the chocolate to set.