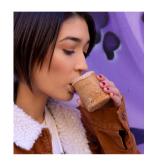

### HOW TO ENJOY YOUR

# cookie shots



STEP 1

Warm up your cookie shot for 7-10 seconds in the microwave.

#### STEP 3



SIP







#### STEP 2

Fill with cold milk, cold brew, ice cream, or a sweet liquour.



#### FRESHNESS GUARANTEED

OUR DIRTY COOKIE SHOTS ARE BAKED FRESH DAILY! UPON ARRIVAL, YOU MAY STORE THEM IN AN AIR TIGHT CONTAINER FOR UP 30 DAYS, OR PLACE THEM IN YOUR FREEZER FOR UP TO 3 MONTHS.



USE CODE

#### **MORECOOKIES**

FOR 15% OFF YOUR NEXT ORDER

# dirty Cookie. EST. 2015

## RECIPE IDEAS

VISIT OUR BLOG!

BEVERAGES, DESSERTS & MORE





## UNICORN HOT CHOCOLATE

BLUEBERRY CHEESECAKE







## **QR CODE**

OPEN YOUR CAMERA ON YOUR
PHONE. PLACE THE QR CODE IN
FRONT OF IT AS IF YOU'RE TAKING
A PHOTO. TAP YOUR SCREEN TO
FOCUS ON THE QR CODE, AND
YOUR PHONE WILL REDIRECT YOU
TO OUR BLOG!



# dirty Cookie. EST. 2015





# 4 SIMPLE STEPS

THE PERFECT UNIQUE, DELICIOUS,
AND FUN-FILLED GIFT