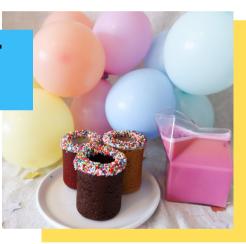

### HOW TO ENJOY YOUR

# cookie shots



STEP 1

Warm up your cookie shot for 7-10 seconds in the microwave.

#### STEP 3



SIP







#### STEP 2

Fill with cold milk, cold brew, ice cream, or a sweet liquour.



#### FRESHNESS GUARANTEED

OUR DIRTY COOKIE SHOTS ARE BAKED FRESH DAILY! UPON ARRIVAL, YOU MAY STORE THEM IN AN AIR TIGHT CONTAINER FOR UP 30 DAYS, OR PLACE THEM IN YOUR FREEZER FOR UP TO 3 MONTHS.



USE CODE

#### **MORECOOKIES**

FOR 15% OFF YOUR NEXT ORDER

# dirty Cookie. EST. 2015

## RECIPE IDEAS

VISIT OUR BLOG!

BEVERAGES, DESSERTS & MORE





## UNICORN HOT CHOCOLATE

BLUEBERRY CHEESECAKE







## **QR CODE**

OPEN YOUR CAMERA ON YOUR
PHONE. PLACE THE QR CODE IN
FRONT OF IT AS IF YOU'RE TAKING
A PHOTO. TAP YOUR SCREEN TO
FOCUS ON THE QR CODE, AND
YOUR PHONE WILL REDIRECT YOU
TO OUR BLOG!



# dirty Cookie. EST. 2015





# 4 SIMPLE STEPS

THE PERFECT UNIQUE, DELICIOUS,
AND FUN-FILLED GIFT IDEA

#### **MELT CHOCOLATE**

Place your chocolate wafers + 2 Tablespoons of oil in a microwaveable bowl. Place the bowl in the microwave for 15 seconds. Take the bowl out, stir, and microwave it for another 15 seconds. Keep repeating till the chocolate is extra smooth and silky.





# DIP COOKIE SHOT RIM IN MELTED CHOCOLATE

Shake off any excess chocolate off the rim before then dipping the cookie shot rim in sprinkles.

#### GO CRAZY AND DECORATE

Using the back of a teaspoon, place a