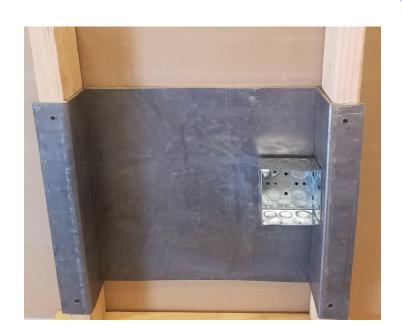

# Lead Backing for Electrical Boxes (for new construction)

## **Product Overview**

- Pre-formed for 16" on center stud spacing.
- Available in several different lead thicknesses depending on your wall shielding requirements.
- Installation: Screw the backing to the face of the studs before the drywall is hung. Center the electrical box in height.
- Electrical boxes are not included.