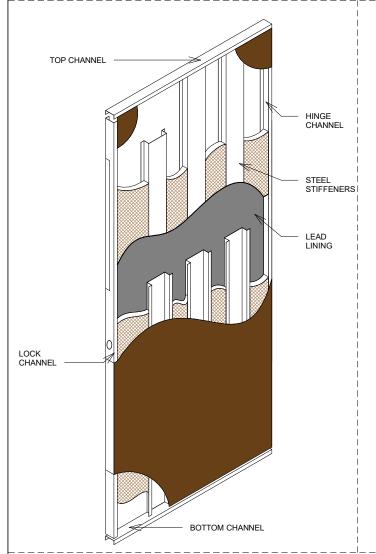

## RADIATION SHIELDED LEAD LINED HOLLOW METAL DOORS AND FRAMES

Lead Glass Pro Hollow Metal Lined Doors are manufactured with 16 gauge A60 galvanneal steel and internally steel stiffened.

The edges of our doors are hemmed. The top and bottom of the doors are reinforced with continious steel channels, spot welded to both sides of the door.

Doors designed for a continious hinge will be made with 11 gauge steel angles for hinge reinforcement.

All doors can be manufactured for a door lite kit and leaded glass.

These doors can also be fire-rated for up to 2 hours.