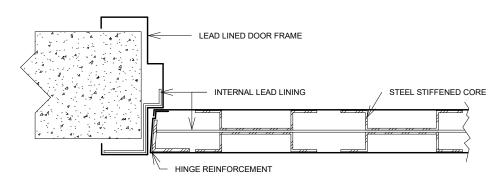

Doors designed for a continious hinge will be made with 11 gauge steel angles for hinge reinforcement.

All doors can be manufactured for a door lite kit and leaded glass.

These doors can also be fire-rated for up to 2 hours.