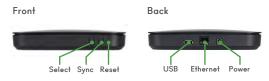

## VeraPlus

Advanced Home Controller

### Congratulations!

Welcome to Vera Smarter Home Control. The VeraPlus Advanced Home Controller provides a world of convenience and peace of mind.

#### In this package you'll find:



#### Detail Views





# For Additional Help, Visit

support.getvera.com
+1(866)-966-2272

xupport@getvera.com

QSG-VERAPLUSV1

#### Installation

- 1 Firmly connect the provided Ethernet Cable from your VeraPlus to your Wi-Fi router (or other Internet source).
- 2 Firmly connect the AC Power Adapter to VeraPlus and plug it into an AC outlet. VeraPlus has no on/off switch. It will power up as soon as you plug in the AC adapter.

3 To setup your controller, go to http://home.getvera.com



If you are a new user, click the "I have a new controller" button on the screen. Agree to the terms and conditions. Then select your Controller.

If you already have an account, please login. Click the "Add another controller" button. Then select your Controller.



Follow the Setup Instructions.