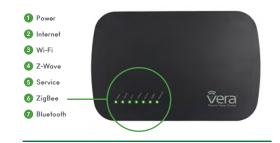

## VeraPlus

Advanced Home Controller

### Congratulations!

Welcome to Vera Smarter Home Control. The VeraPlus Advanced Home Controller provides a world of convenience and peace of mind.

#### In this package you'll find:



#### Detail Views





# For Additional Help, Visit

support.getvera.com
+1(866)-966-2272

xupport@getvera.com

QSG-VERAPLUSV1

#### Installation

- 1 Firmly connect the provided Ethernet Cable from your VeraPlus to your Wi-Fi router (or other Internet source).
- 2 Firmly connect the AC Power Adapter to VeraPlus and plug it into an AC outlet. VeraPlus has no on/off switch. It will power up as soon as you plug in the AC adapter.

3 To setup your controller, go to http://home.getvera.com



If you are a new user, click the "I have a new controller" button on the screen. Agree to the terms and conditions. Then select your Controller.

If you already have an account, please login. Click the "Add another controller" button. Then select your Controller.



Follow the Setup Instructions.