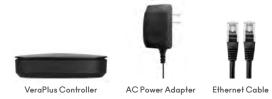

#### In this package you'll find:

#### Installation

- 1 Firmly connect the provided Ethernet Cable from your VeraPlus to your Wi-Fi router (or other Internet source).
- 2 Firmly connect the AC Power Adapter to VeraPlus and plug it into an AC outlet. VeraPlus has no on/off switch. It will power up as soon as you plug in the AC adapter.