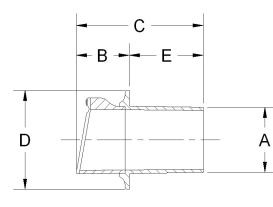

## **MATERIALS AND CONSTRUCTION**

| Process                      | Compression Molding                        |
|------------------------------|--------------------------------------------|
| Resin                        | Class 1 Fire Retardant Polyester Thermoset |
| Glass                        | Corrosion-Resistant E Glass                |
| ATTRIBUTES                   |                                            |
| A - OD (IN / MM)             | 3.00 / 76                                  |
| B - Extension Length (IN/MM) | 2.50 / 64                                  |
| C - Length (IN / MM)         | 5.50 / 140                                 |
| D - Diameter (IN / MM)       | 4.88 / 124                                 |
| E - Thru Hull Length (IN/MM) | 3.00 / 76                                  |
| Color                        | Black                                      |
| Approvals                    | Lloyd's Register Type Approval             |
| Flame Retardancy             | UL94V-0                                    |