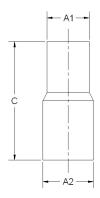

## Fittings Family

| MATERIALS AND CONSTRUCTION |                                                                               |
|----------------------------|-------------------------------------------------------------------------------|
| Process                    | Filament Winding CNC, Resin Transfer Molding                                  |
| Resin                      | Class 1 Fire Retardant Epoxy Vinyl Ester Thermoset                            |
| Glass                      | Corrosion-Resistant E Glass                                                   |
| Glass / Resin Ratio        | 60%                                                                           |
| ATTRIBUTES                 |                                                                               |
| A1 - OD (IN / MM)          | 3.50 / 89                                                                     |
| A2 - OD (IN / MM)          | 4.00 / 102                                                                    |
| C - Lengthj (IN / MM)      | 10.50 / 267                                                                   |
| Color                      | Standard Unpainted, Black, White; Gel-Coat; Yacht Quality, Yacht Quality Plus |
| Approvals                  | Lloyd's Register Type Approval                                                |
| Flame Retardancy           | UL94V-0                                                                       |