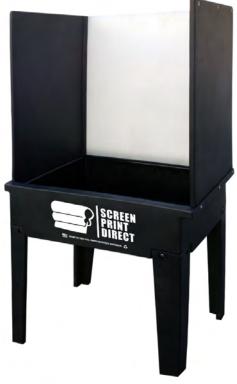

## <u>Product info</u>

Our washout booth is made from recycled plastic and can accommodate small, manual screens as well as automatic size frames. You can avoid messy screen developing and reclaiming with this simple piece of equipment. Assembly is easy and can be completed within 30 minutes.

### **Benefits**

- Low Cost
- Low Maintenance
- Made of Recycled Polyethylene
- Made in the USA
- Chemical resistant
- Easy to Assemble
- Great for small spaces
- LED Light Kit Also Available

## Product Details

Dimensions: 32" W x 24"D x 64"H

Dimensions with LED light kit: 32"W x36"D x 64"H

Screen Print Direct 30 N Gould St, Ste R Sheridan, WY 82801