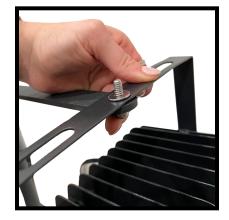

#### Step 5

Take the screw (E) and insert in the opening, going upward. It should go through piece (B) and then piece (D). Then, Place the washer (F) over the screw.