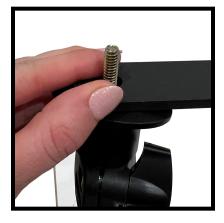

#### Step 5

Take the screw (E) and insert in the opening, going upward. It should go through piece (B) and then piece (D). Then, Place the washer (F) over the screw.