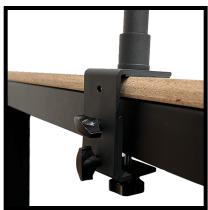

#### Step 1

Attach piece (A) to the table by tightening the bottom knob firmly to the table.