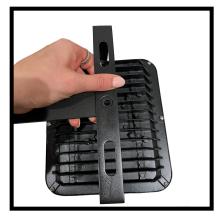

#### Step 4

Open up the handle on Piece (D) then, align the opening in the middle of the handle with the opening on part (B),