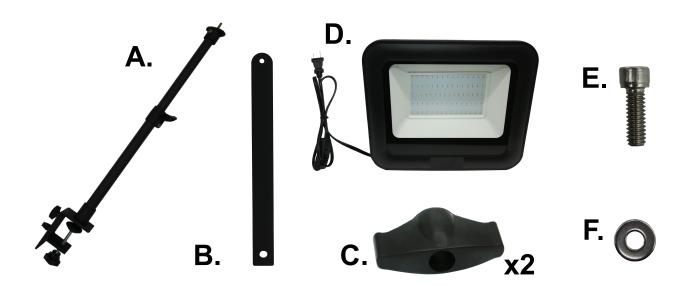

# **ASSEMBLY INSTRUCTIONS**

## UV LED Screen Printing Exposure Unit



### What's included?



## **SCREENPRINTDIRECT.COM**

## **ASSEMBLY INSTRUCTIONS**

#### Step 1



Attach piece (A) to the table by tightening the bottom knob firmly to the table.

#### Step 2



Place part (B) on top of part (A).

#### Step 3



Secure part (A) and (B) together with part (C).

#### Step 4



Open up the handle on Piece (D) then, align the opening in the middle of the handle with the opening on part (B),

#### Step 5



Take the screw (E) and insert in the opening, going upward. It should go through piece (B) and then piece (D). Then, Place the washer (F) over the screw.

## Step 6



Tighten piece (C) on top, securing the light into place on the extended arm.