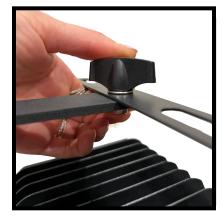

## Step 6

Tighten piece (C) on top, securing the light into place on the extended arm.