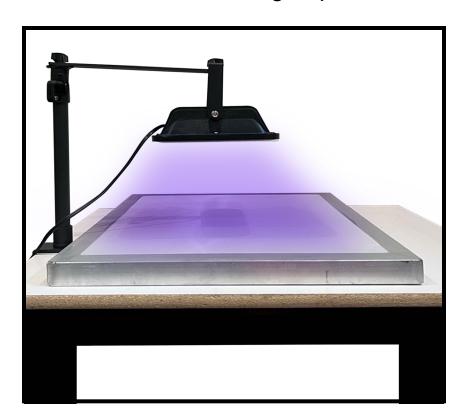

# **ASSEMBLY INSTRUCTIONS**

## UV LED Screen Printing Exposure Unit



### What's included?



## **SCREENPRINTDIRECT.COM**

## **ASSEMBLY INSTRUCTIONS**

#### Step 1



Attach piece (A) to the table by tightening the bottom knob firmly to the table.

#### Step 2



Place part (B) on top of part (A).

#### Step 3



Secure part (A) and (B) together with part (C).

#### Step 4



Open up the handle on Piece (D) then, align the opening in the middle of the handle with the opening on part (B),

#### Step 5



Take the screw (E) and insert in the opening, going upward. It should go through piece (B) and then piece (D). Then, Place the washer (F) over the screw.

## Step 6



Tighten piece (C) on top, securing the light into place on the extended arm.