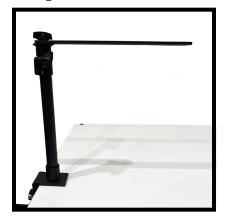

#### Step 1

Attach piece (A) to the table by tightening the bottom knob firmly to the table.

#### Step 2

Place part (B) on top of part (A).

#### Step 3

Secure part (A) and (B) together with part (C).