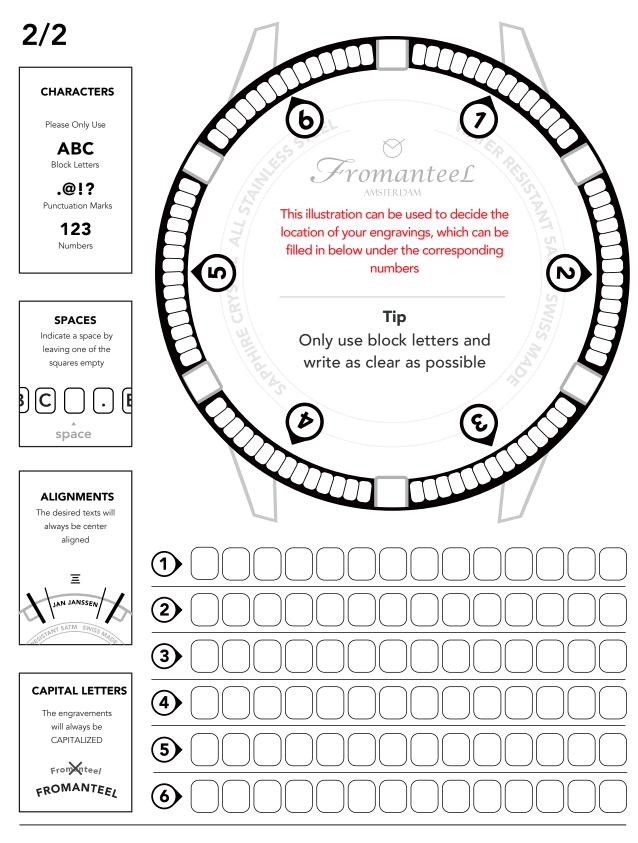

## 1/2 Engraving Request Form

When filling out this form, please use block letters and write as clearly as possible. Made an error when filling out the form? Please print a new copy.

| First Name(s)<br>▼                                |
|---------------------------------------------------|
| Surname<br>▼                                      |
|                                                   |
| Street Address Line (including house number)<br>▼ |
|                                                   |
| Postcode<br>▼                                     |
| City<br>▼                                         |
| Country<br>▼                                      |
| Phone Number                                      |
| Email Address                                     |
|                                                   |
| Date (DD/MM/YYYY) Signature                       |