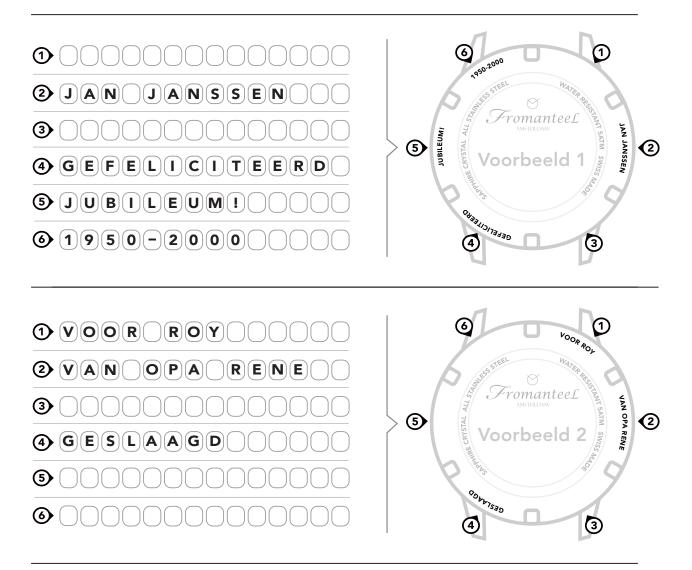

## Examples

Below you will find two examples of possible field entries, engravings and executions. You do not have to add this page to your package.