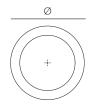

## •

| N O T E S |                                                                                                                     |
|-----------|---------------------------------------------------------------------------------------------------------------------|
| Ø         | Diameter of the door stop                                                                                           |
| Н         | Height                                                                                                              |
| Fixing    | 3M adhesive and/or screw fixing included                                                                            |
| Install   | 3M adhesive film best suited to hard surfaces.                                                                      |
|           | Screw fixing suitable for all floor types                                                                           |
|           | Benefits of the 3M film without<br>mechanical fixing is it will not<br>pierce any membrane or<br>underfloor heating |