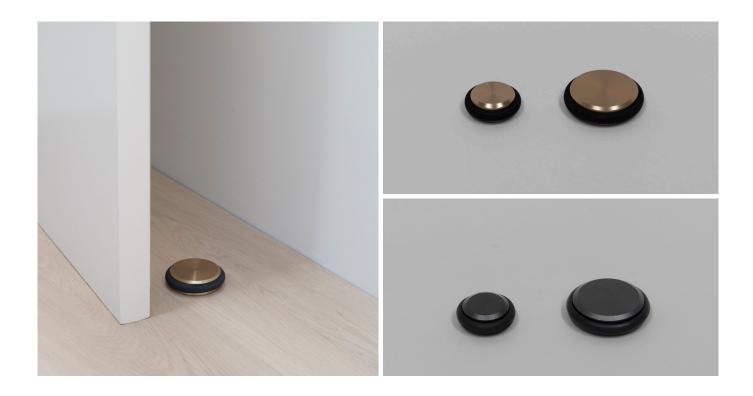

## M A T E R I A L Aluminium and rubber D I M E N S I O N S

| 48mm Ø | 17mm H |
|--------|--------|
| 68mm Ø | 17mm H |

FINISHES

Textured brushed brass Satin gunmetal