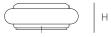

## •

| N O T E S |                                                                                                                     |
|-----------|---------------------------------------------------------------------------------------------------------------------|
| Ø         | Diameter of the door stop                                                                                           |
| Н         | Height                                                                                                              |
| Fixing    | 3M adhesive and/or screw fixing included                                                                            |
| Install   | 3M adhesive film best suited to hard surfaces.                                                                      |
|           | Screw fixing suitable for all floor types                                                                           |
|           | Benefits of the 3M film without<br>mechanical fixing is it will not<br>pierce any membrane or<br>underfloor heating |