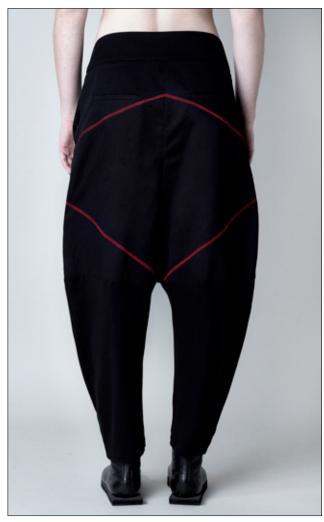

instagram vague.black www.vagueblack.com

NON-GENDER BLACK CLOTHING

| SKU                                                                                                                                                                                                          |      | PR2003        | R2003      |   |   |   |    |  |  |
|--------------------------------------------------------------------------------------------------------------------------------------------------------------------------------------------------------------|------|---------------|------------|---|---|---|----|--|--|
| NAME                                                                                                                                                                                                         |      | LOW CROTCH JO | OGGER PANT |   |   |   |    |  |  |
| DESCRIPTION / MATERIAL  REVERSIBLE LOW CROTCH JOGGER PANT WITH TWO TOP SIDE POCKETS. RED FINISHING ON BOTH SIDES. ELASTIC CUFFS AND WAIST WITH DRAWSTRING. MODEL WEARS SIZE M. MADE FROM 95% COTTON 5% LYCRA |      |               |            |   |   |   |    |  |  |
|                                                                                                                                                                                                              |      | XXS           | XS         | s | М | L | XL |  |  |
| SIZES AVAIL                                                                                                                                                                                                  | ABLE | х             | х          | х | х | х | х  |  |  |
| W0D / DDD                                                                                                                                                                                                    | EURO | 90 / 220      |            |   |   |   |    |  |  |
| WSP / RRP USD                                                                                                                                                                                                |      | 115 / 270     |            |   |   |   |    |  |  |