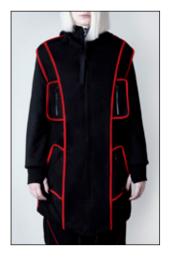

instagram vague.black www.vagueblack.com

NON-GENDER BLACK CLOTHING

| SKU                                                                                                                                                                                                                                                                                                        | ·                            | CR2001 | R2001     |   |   |   |    |  |  |  |
|------------------------------------------------------------------------------------------------------------------------------------------------------------------------------------------------------------------------------------------------------------------------------------------------------------|------------------------------|--------|-----------|---|---|---|----|--|--|--|
| NAME                                                                                                                                                                                                                                                                                                       | NAME ADJUSTABLE SLEEVES COAT |        |           |   |   |   |    |  |  |  |
| DESCRIPTION / MATERIAL  REVERSIBLE COAT WITH SEPARATE SLEEVES ATTACHED WITH TWO-WAY ZIPPER. BLACK FROM OUTSIDE, RED FINISHING AND SLEEVES FROM INSIDE. TWO CHEST POCKETS, SIDE POCKETS AND ONE BACK POCKET. THUMBHOLES AND DRAWSTRINGS. MODEL WEARS SIZE M. MAIN 100% COTTON. SLEEVES 95% COTTON 5% LYCRA. |                              |        |           |   |   |   |    |  |  |  |
|                                                                                                                                                                                                                                                                                                            |                              | XXS    | XS        | S | М | L | XL |  |  |  |
| SIZES AVAIL                                                                                                                                                                                                                                                                                                | .ABLE                        |        | x x x x x |   |   |   |    |  |  |  |
| EURO 270 / 650                                                                                                                                                                                                                                                                                             |                              |        |           |   |   |   |    |  |  |  |
| WSP / RRP                                                                                                                                                                                                                                                                                                  | USD 330 / 800                |        |           |   |   |   |    |  |  |  |
|                                                                                                                                                                                                                                                                                                            |                              |        |           |   |   |   |    |  |  |  |