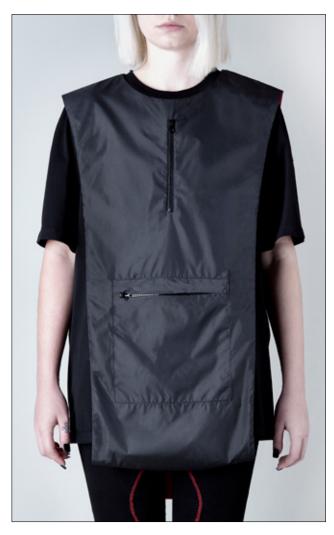

instagram vague.black www.vagueblack.com

| sкu                                                                                                                                                                                                                                                                        |       | TSR2027   | TSR2027 |   |   |   |    |  |  |  |  |
|----------------------------------------------------------------------------------------------------------------------------------------------------------------------------------------------------------------------------------------------------------------------------|-------|-----------|---------|---|---|---|----|--|--|--|--|
| NAME APRON TEE                                                                                                                                                                                                                                                             |       |           |         |   |   |   |    |  |  |  |  |
| T-SHIRT WITH SEPARATE REVERSIBLE NYLON APRON WITH BLACK OUTSIDE AND RED INSIDE. INCLUDES TWO ZIPPER POCKETS ON FRONT AND SNAPS FOR SEVERAL DIFFERENT ATTACHING METHODS. MODEL WEARS SIZE M. TEE MADE FROM 95% COTTON 5% LYCRA. APRON 100% POLYESTER & 95% COTTON 5% LYCRA. |       |           |         |   |   |   |    |  |  |  |  |
|                                                                                                                                                                                                                                                                            |       | XXS       | XS      | S | М | L | XL |  |  |  |  |
| SIZES AVAIL                                                                                                                                                                                                                                                                | .ABLE |           | х       | х | х | х | х  |  |  |  |  |
| W05 / 555                                                                                                                                                                                                                                                                  | EURO  | 150 / 370 |         |   |   |   |    |  |  |  |  |
| WSP / RRP USD 190 / 460                                                                                                                                                                                                                                                    |       |           |         |   |   |   |    |  |  |  |  |
| NOTES                                                                                                                                                                                                                                                                      |       |           |         |   |   |   |    |  |  |  |  |