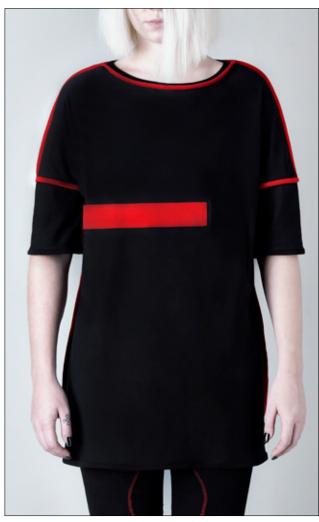

instagram vague.black www.vagueblack.com

NON-GENDER BLACK CLOTHING

| SKU                                                                                                                                                                          |      | TSR2016 |    |   |   |   |                |
|------------------------------------------------------------------------------------------------------------------------------------------------------------------------------|------|---------|----|---|---|---|----------------|
| NAME JERSEY LINE TEE                                                                                                                                                         |      |         |    |   |   |   |                |
| DESCRIPTION / MATERIAL  REVERSIBLE T-SHIRT WITH APPLIQUED LINE FRONT AND BACK, WHITE OUTSIDE AND RED INSIDE DROPPED SHOULDERLINE. MODEL WEARS SIZE M.  95% COTTON 5% ELASTIC |      |         |    |   |   |   | ND RED INSIDE. |
| 01750 41/411                                                                                                                                                                 | 4015 | xxs     | XS | s | М | L | XL             |
| SIZES AVAIL                                                                                                                                                                  | ABLE |         | X  | x | x | x | x              |
| EURO 60 / 140                                                                                                                                                                |      |         |    |   |   |   |                |
| WSP / RRP USD 70 / 170                                                                                                                                                       |      |         |    |   |   |   |                |
|                                                                                                                                                                              |      |         |    |   |   |   |                |