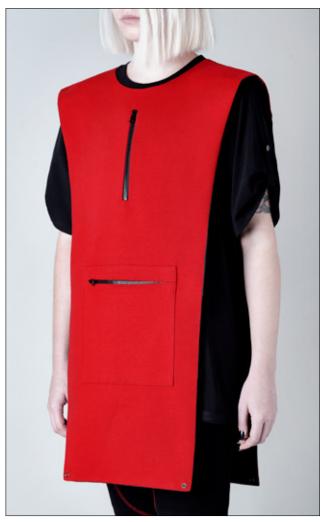

instagram vague.black www.vagueblack.com

| sкu                                                                                                                                                                                                                                                                        |       | TSR2027   | TSR2027 |   |   |   |    |  |  |  |  |
|----------------------------------------------------------------------------------------------------------------------------------------------------------------------------------------------------------------------------------------------------------------------------|-------|-----------|---------|---|---|---|----|--|--|--|--|
| NAME APRON TEE                                                                                                                                                                                                                                                             |       |           |         |   |   |   |    |  |  |  |  |
| T-SHIRT WITH SEPARATE REVERSIBLE NYLON APRON WITH BLACK OUTSIDE AND RED INSIDE. INCLUDES TWO ZIPPER POCKETS ON FRONT AND SNAPS FOR SEVERAL DIFFERENT ATTACHING METHODS. MODEL WEARS SIZE M. TEE MADE FROM 95% COTTON 5% LYCRA. APRON 100% POLYESTER & 95% COTTON 5% LYCRA. |       |           |         |   |   |   |    |  |  |  |  |
|                                                                                                                                                                                                                                                                            |       | XXS       | XS      | S | М | L | XL |  |  |  |  |
| SIZES AVAIL                                                                                                                                                                                                                                                                | .ABLE |           | х       | х | х | х | х  |  |  |  |  |
| W05 / 555                                                                                                                                                                                                                                                                  | EURO  | 150 / 370 |         |   |   |   |    |  |  |  |  |
| WSP / RRP USD 190 / 460                                                                                                                                                                                                                                                    |       |           |         |   |   |   |    |  |  |  |  |
| NOTES                                                                                                                                                                                                                                                                      |       |           |         |   |   |   |    |  |  |  |  |