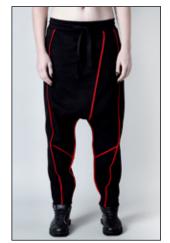

instagram vague.black www.vagueblack.com

NON-GENDER BLACK CLOTHING

| SKU                                                                                                                                                                                                                       |      | PR2012 | PR2012 |   |   |   |              |  |  |  |
|---------------------------------------------------------------------------------------------------------------------------------------------------------------------------------------------------------------------------|------|--------|--------|---|---|---|--------------|--|--|--|
| NAME DROP CROTCH COTTON PANT                                                                                                                                                                                              |      |        |        |   |   |   |              |  |  |  |
| DESCRIPTION / MATERIAL REVERSIBLE DROP CROTCH PANT WITH RIB SIDES AND LEG. RED DETAILS ON BOTH SIDES. TWO SIDE POCKETS, ELASTIC WAIST AND DRAWSTRINGS. MODEL WEARS SIZE M. MAIN 100% COTTON. RIB 95% COTTON 5% POLYESTER. |      |        |        |   |   |   | H SIDES. TWO |  |  |  |
| 01750 43/411                                                                                                                                                                                                              | 4015 | xxs    | XS     | S | М | L | XL           |  |  |  |
| SIZES AVAIL                                                                                                                                                                                                               | ABLE | х      | х      | х | x | х | х            |  |  |  |
| EURO 105 / 250                                                                                                                                                                                                            |      |        |        |   |   |   |              |  |  |  |
| WSP / RRP USD 130 / 310                                                                                                                                                                                                   |      |        |        |   |   |   |              |  |  |  |
|                                                                                                                                                                                                                           |      |        | ,      |   | , |   |              |  |  |  |