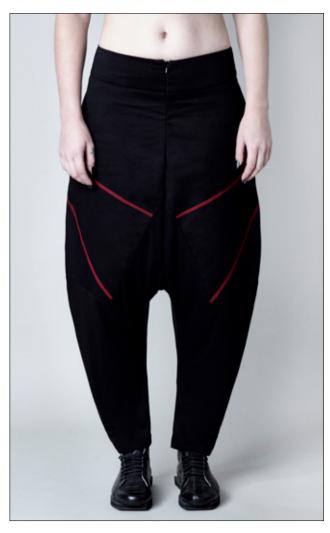

instagram vague.black www.vagueblack.com

NON-GENDER BLACK CLOTHING

| SKU                                                                                                                                                                                                          |      | PR2003        | R2003      |   |   |   |    |  |  |
|--------------------------------------------------------------------------------------------------------------------------------------------------------------------------------------------------------------|------|---------------|------------|---|---|---|----|--|--|
| NAME                                                                                                                                                                                                         |      | LOW CROTCH JO | OGGER PANT |   |   |   |    |  |  |
| DESCRIPTION / MATERIAL  REVERSIBLE LOW CROTCH JOGGER PANT WITH TWO TOP SIDE POCKETS. RED FINISHING ON BOTH SIDES. ELASTIC CUFFS AND WAIST WITH DRAWSTRING. MODEL WEARS SIZE M. MADE FROM 95% COTTON 5% LYCRA |      |               |            |   |   |   |    |  |  |
|                                                                                                                                                                                                              |      | XXS           | XS         | s | М | L | XL |  |  |
| SIZES AVAIL                                                                                                                                                                                                  | ABLE | х             | х          | х | х | х | х  |  |  |
| W0D / DDD                                                                                                                                                                                                    | EURO | 90 / 220      |            |   |   |   |    |  |  |
| WSP / RRP USD                                                                                                                                                                                                |      | 115 / 270     |            |   |   |   |    |  |  |