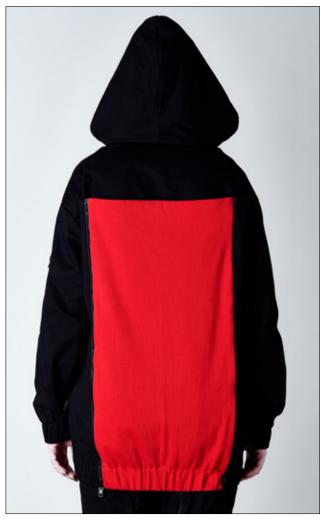

instagram vague.black www.vagueblack.com

NON-GENDER BLACK CLOTHING

| SKU                                                                                                                                                                                                         |                         | HR2003 | IR2003 |   |   |   |                |  |  |  |
|-------------------------------------------------------------------------------------------------------------------------------------------------------------------------------------------------------------|-------------------------|--------|--------|---|---|---|----------------|--|--|--|
| NAME                                                                                                                                                                                                        | AME BACK ZIPPERS ANORAK |        |        |   |   |   |                |  |  |  |
| DESCRIPTION / MATERIAL  DENIM ANORAK WITH REVERSIBLE BACK BAR, FROM BLACK TO RED. CARRYING STRING, ELASTIC CUFFS AND HEMLINE. MODEL WEARS SIZE M.  MADE FROM 100% COTTON. RED BACK BAR 95% COTTON 5% LYCRA. |                         |        |        |   |   |   | TRING, ELASTIC |  |  |  |
| 01750 43/411                                                                                                                                                                                                | 4015                    | xxs    | XS     | S | М | L | XL             |  |  |  |
| SIZES AVAIL                                                                                                                                                                                                 | ABLE                    |        | x      | x | x | х | х              |  |  |  |
| WOD / DDD                                                                                                                                                                                                   | EURO 180 / 430          |        |        |   |   |   |                |  |  |  |
| WSP / RRP                                                                                                                                                                                                   | USD 220 / 530           |        |        |   |   |   |                |  |  |  |
|                                                                                                                                                                                                             | ,                       |        |        |   |   |   |                |  |  |  |