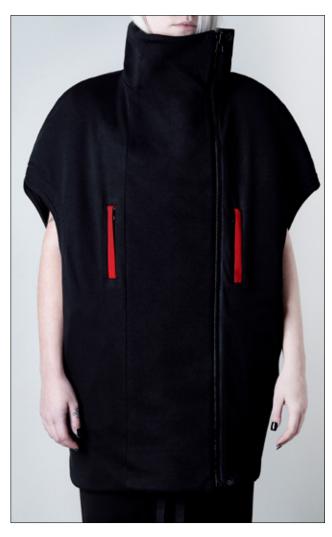

instagram vague.black www.vagueblack.com

NON-GENDER BLACK CLOTHING

| SKU                                                                                                                                                                                                                                      |                | CR2004    |    |   |   |   |    |
|------------------------------------------------------------------------------------------------------------------------------------------------------------------------------------------------------------------------------------------|----------------|-----------|----|---|---|---|----|
| NAME NEOPRENE VEST                                                                                                                                                                                                                       |                |           |    |   |   |   |    |
| DESCRIPTION / MATERIAL  REVERSIBLE NEOPRENE VEST WITH TWO ZIPPER POCKETS INSIDE AND OUTSIDE. BLACK OUTSI AND RED DETAILS INSIDE. A-SYMMETRIC FRONT AND HIGH COLLAR. MODEL WEARS SIZE M. MAIN 100% POLYESTER, LINING 95% COTTON 5% LYCRA. |                |           |    |   |   |   |    |
| 01750 43/411                                                                                                                                                                                                                             | 4015           | xxs       | XS | S | М | L | XL |
| SIZES AVAIL                                                                                                                                                                                                                              | ABLE           |           | x  | X | x | x | x  |
| WOD / DDD                                                                                                                                                                                                                                | EURO 270 / 650 |           |    |   |   |   |    |
| WSP / RRP                                                                                                                                                                                                                                | USD            | 330 / 800 |    |   |   |   |    |
|                                                                                                                                                                                                                                          |                |           |    |   |   |   |    |