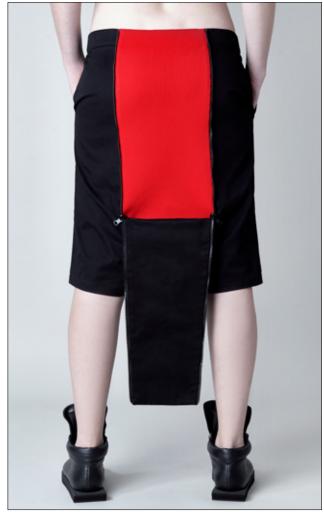

instagram vague.black www.vagueblack.com

| SKU                                                                                       |       | SHR2001  | HR2001  |   |   |   |               |  |  |  |
|-------------------------------------------------------------------------------------------|-------|----------|---------|---|---|---|---------------|--|--|--|
| NAME BERMUDA SHORTS                                                                       |       |          |         |   |   |   |               |  |  |  |
| DESCRIPTION / MATERIAL MODEL WEARS SIZE M. MAIN 100% COTTON. RED RIB 95% COTTON 5% LYCRA. |       |          |         |   |   |   | LING RED RIB. |  |  |  |
|                                                                                           |       | xxs      | XS      | s | М | L | XL            |  |  |  |
| SIZES AVAIL                                                                               | ARLE  |          | x x x x |   |   |   |               |  |  |  |
| WOD / DDD                                                                                 | EURO  | 85 / 210 |         |   |   |   |               |  |  |  |
| WSP / RRP USD 105 / 250                                                                   |       |          |         |   |   |   |               |  |  |  |
| NOTES                                                                                     | NOTES |          |         |   |   |   |               |  |  |  |