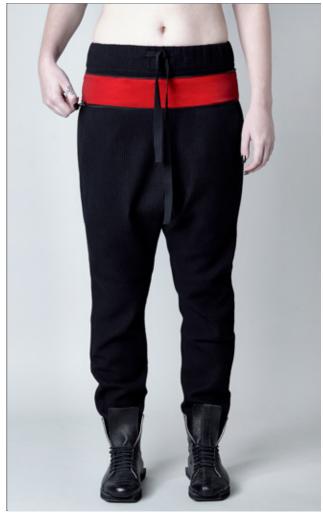

instagram vague.black www.vagueblack.com

NON-GENDER BLACK CLOTHING

| SKU                                                                                                                                                                                                          |      | PR2003        | R2003      |   |   |   |    |  |  |
|--------------------------------------------------------------------------------------------------------------------------------------------------------------------------------------------------------------|------|---------------|------------|---|---|---|----|--|--|
| NAME                                                                                                                                                                                                         |      | LOW CROTCH JO | OGGER PANT |   |   |   |    |  |  |
| DESCRIPTION / MATERIAL  REVERSIBLE LOW CROTCH JOGGER PANT WITH TWO TOP SIDE POCKETS. RED FINISHING ON BOTH SIDES. ELASTIC CUFFS AND WAIST WITH DRAWSTRING. MODEL WEARS SIZE M. MADE FROM 95% COTTON 5% LYCRA |      |               |            |   |   |   |    |  |  |
|                                                                                                                                                                                                              |      | XXS           | XS         | s | М | L | XL |  |  |
| SIZES AVAIL                                                                                                                                                                                                  | ABLE | х             | х          | х | х | х | х  |  |  |
| W0D / DDD                                                                                                                                                                                                    | EURO | 90 / 220      |            |   |   |   |    |  |  |
| WSP / RRP USD                                                                                                                                                                                                |      | 115 / 270     |            |   |   |   |    |  |  |