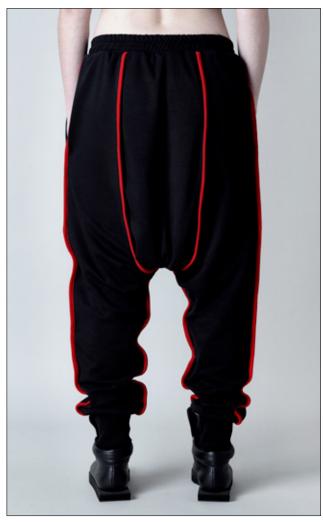

instagram vague.black www.vagueblack.com

NON-GENDER BLACK CLOTHING

| SKU                                                                                                                                                                                                          |      | PR2003        | R2003      |   |   |   |    |  |  |
|--------------------------------------------------------------------------------------------------------------------------------------------------------------------------------------------------------------|------|---------------|------------|---|---|---|----|--|--|
| NAME                                                                                                                                                                                                         |      | LOW CROTCH JO | OGGER PANT |   |   |   |    |  |  |
| DESCRIPTION / MATERIAL  REVERSIBLE LOW CROTCH JOGGER PANT WITH TWO TOP SIDE POCKETS. RED FINISHING ON BOTH SIDES. ELASTIC CUFFS AND WAIST WITH DRAWSTRING. MODEL WEARS SIZE M. MADE FROM 95% COTTON 5% LYCRA |      |               |            |   |   |   |    |  |  |
|                                                                                                                                                                                                              |      | XXS           | XS         | s | М | L | XL |  |  |
| SIZES AVAIL                                                                                                                                                                                                  | ABLE | х             | х          | х | х | х | х  |  |  |
| W0D / DDD                                                                                                                                                                                                    | EURO | 90 / 220      |            |   |   |   |    |  |  |
| WSP / RRP USD                                                                                                                                                                                                |      | 115 / 270     |            |   |   |   |    |  |  |