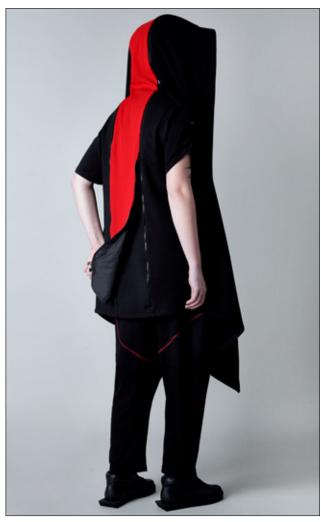

instagram vague.black www.vagueblack.com

NON-GENDER BLACK CLOTHING

|              | JR2017                                                                                                                                                                                      | JR2017                                                                                           |                                                                                                                                                     |                                                                                                                                                                                     |                                                                                                                                                                                                                  |                                                                                                                                                                                                               |  |  |
|--------------|---------------------------------------------------------------------------------------------------------------------------------------------------------------------------------------------|--------------------------------------------------------------------------------------------------|-----------------------------------------------------------------------------------------------------------------------------------------------------|-------------------------------------------------------------------------------------------------------------------------------------------------------------------------------------|------------------------------------------------------------------------------------------------------------------------------------------------------------------------------------------------------------------|---------------------------------------------------------------------------------------------------------------------------------------------------------------------------------------------------------------|--|--|
|              | OVERIZED ZIPPI                                                                                                                                                                              | ER CAPE                                                                                          |                                                                                                                                                     |                                                                                                                                                                                     |                                                                                                                                                                                                                  |                                                                                                                                                                                                               |  |  |
| N / MATERIAL | REVERSIBLE JERSEY CAPE WITH ZIPPER ARMHOLES. BLACK FROM OUTSIDE, RED FINISHING INSIDE. A-SYMMETRIC HEMLINE AND SNAPS FOR DIFFERENT WEARING OPTIONS. MODEL WEARS SIZE M. 95% COTTON 5% LYCRA |                                                                                                  |                                                                                                                                                     |                                                                                                                                                                                     |                                                                                                                                                                                                                  |                                                                                                                                                                                                               |  |  |
|              | xxs                                                                                                                                                                                         | XS                                                                                               | S                                                                                                                                                   | М                                                                                                                                                                                   | L                                                                                                                                                                                                                | XL                                                                                                                                                                                                            |  |  |
| ABLE         |                                                                                                                                                                                             | х                                                                                                | х                                                                                                                                                   | х                                                                                                                                                                                   | х                                                                                                                                                                                                                | х                                                                                                                                                                                                             |  |  |
| EURO         | 190 / 450                                                                                                                                                                                   |                                                                                                  |                                                                                                                                                     |                                                                                                                                                                                     |                                                                                                                                                                                                                  |                                                                                                                                                                                                               |  |  |
| USD          | JSD 240 / 560                                                                                                                                                                               |                                                                                                  |                                                                                                                                                     |                                                                                                                                                                                     |                                                                                                                                                                                                                  |                                                                                                                                                                                                               |  |  |
|              | ABLE<br>EURO                                                                                                                                                                                | OVERIZED ZIPP  REVERSIBLE JE INSIDE. A-SYMM MODEL WEARS 95% COTTON 5%  XXS  ABLE  EURO 190 / 450 | OVERIZED ZIPPER CAPE  REVERSIBLE JERSEY CAPE WITH INSIDE. A-SYMMETRIC HEMLINE MODEL WEARS SIZE M. 95% COTTON 5% LYCRA  XXS XS  ABLE  EURO 190 / 450 | OVERIZED ZIPPER CAPE  REVERSIBLE JERSEY CAPE WITH ZIPPER ARMHOUNT INSIDE. A-SYMMETRIC HEMLINE AND SNAPS FOR MODEL WEARS SIZE M. 95% COTTON 5% LYCRA  XXS XS S  ABLE  EURO 190 / 450 | OVERIZED ZIPPER CAPE  REVERSIBLE JERSEY CAPE WITH ZIPPER ARMHOLES. BLACK FROM INSIDE. A-SYMMETRIC HEMLINE AND SNAPS FOR DIFFERENT WEAR MODEL WEARS SIZE M. 95% COTTON 5% LYCRA  ABLE  XXS XS S M  EURO 190 / 450 | OVERIZED ZIPPER CAPE  REVERSIBLE JERSEY CAPE WITH ZIPPER ARMHOLES. BLACK FROM OUTSIDE, RED INSIDE. A-SYMMETRIC HEMLINE AND SNAPS FOR DIFFERENT WEARING OPTIONS. MODEL WEARS SIZE M. 95% COTTON 5% LYCRA   XXS |  |  |