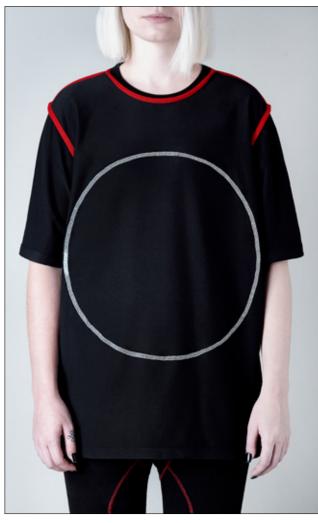

## DUOLOGIA LINE SHEET

instagram vague.black www.vagueblack.com

NON-GENDER BLACK CLOTHING

| SKU                                                                                                                                                                                                              |      | TSR2025 | SR2025 |   |   |   |    |  |  |  |
|------------------------------------------------------------------------------------------------------------------------------------------------------------------------------------------------------------------|------|---------|--------|---|---|---|----|--|--|--|
| NAME CIRCLE TEE                                                                                                                                                                                                  |      |         |        |   |   |   |    |  |  |  |
| DESCRIPTION / MATERIAL REVERSIBLE OVERSIZED T-SHIRT WITH APPLIQUED WHITE CIRCLE OUTSIDE, INSIDE BLACK WITH RED OUTLINES. INNER SIDE COMES WITH RED FINISHING. MODEL WEARS SIZE M. MADE FROM 95% COTTON 5% LYCRA. |      |         |        |   |   |   |    |  |  |  |
|                                                                                                                                                                                                                  |      | xxs     | XS     | S | М | L | XL |  |  |  |
| SIZES AVAIL                                                                                                                                                                                                      | ABLE |         | х      | х | х | х | х  |  |  |  |
| EURO 60 / 140                                                                                                                                                                                                    |      |         |        |   |   |   |    |  |  |  |
| WSP / RRP USD 70 / 170                                                                                                                                                                                           |      |         |        |   |   |   |    |  |  |  |