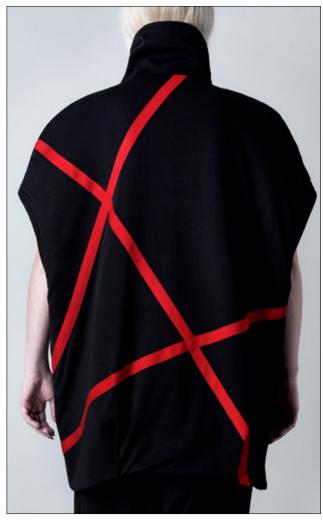

instagram vague.black www.vagueblack.com

NON-GENDER BLACK CLOTHING

| SKU                                                                                                                                                                                                                                      |                | CR2004    |    |   |   |   |    |
|------------------------------------------------------------------------------------------------------------------------------------------------------------------------------------------------------------------------------------------|----------------|-----------|----|---|---|---|----|
| NAME NEOPRENE VEST                                                                                                                                                                                                                       |                |           |    |   |   |   |    |
| DESCRIPTION / MATERIAL  REVERSIBLE NEOPRENE VEST WITH TWO ZIPPER POCKETS INSIDE AND OUTSIDE. BLACK OUTSI AND RED DETAILS INSIDE. A-SYMMETRIC FRONT AND HIGH COLLAR. MODEL WEARS SIZE M. MAIN 100% POLYESTER, LINING 95% COTTON 5% LYCRA. |                |           |    |   |   |   |    |
| 01750 43/411                                                                                                                                                                                                                             | 4015           | xxs       | XS | S | М | L | XL |
| SIZES AVAIL                                                                                                                                                                                                                              | ABLE           |           | x  | X | x | x | x  |
| WOD / DDD                                                                                                                                                                                                                                | EURO 270 / 650 |           |    |   |   |   |    |
| WSP / RRP                                                                                                                                                                                                                                | USD            | 330 / 800 |    |   |   |   |    |
|                                                                                                                                                                                                                                          |                |           |    |   |   |   |    |