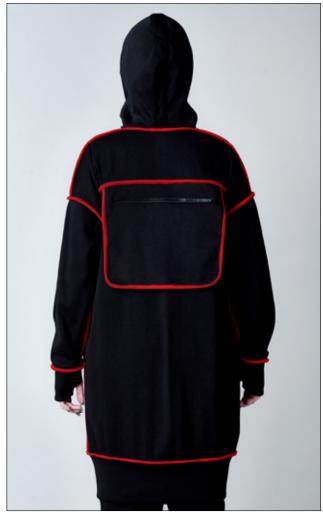

instagram vague.black www.vagueblack.com

NON-GENDER BLACK CLOTHING

| SKU                                                                                                                                                                                                            |               | HR2001 | IR2001 |   |   |   |               |  |  |  |
|----------------------------------------------------------------------------------------------------------------------------------------------------------------------------------------------------------------|---------------|--------|--------|---|---|---|---------------|--|--|--|
| NAME DOUBLE LAYER HOODIE                                                                                                                                                                                       |               |        |        |   |   |   |               |  |  |  |
| DESCRIPTION / MATERIAL  REVERSIBLE HOODIE WITH DOUBLE LAYER HOOD. BLACK OUTSIDE, RED DETAILS INSIDE. A-SYM- METRIC FRONT AND THUMBHOLES. MODEL WEARS SIZE M. MADE FROM 100% COTTON. INNER HOOD 100% POLYESTER. |               |        |        |   |   |   | NSIDE. A-SYM- |  |  |  |
|                                                                                                                                                                                                                |               | XXS    | XS     | s | М | L | XL            |  |  |  |
| SIZES AVAIL                                                                                                                                                                                                    | ABLE          |        | X      | x | x | x | x             |  |  |  |
| EURO 190 / 470                                                                                                                                                                                                 |               |        |        |   |   |   |               |  |  |  |
| WSP / RRP                                                                                                                                                                                                      | USD 240 / 580 |        |        |   |   |   |               |  |  |  |
|                                                                                                                                                                                                                |               |        |        |   |   |   |               |  |  |  |