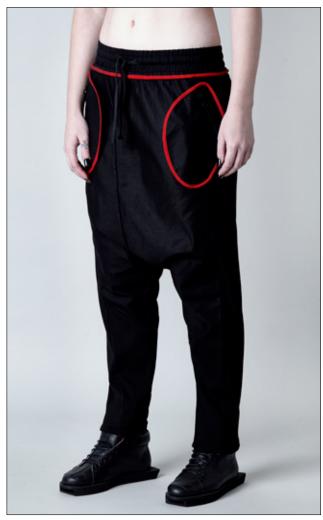

instagram vague.black www.vagueblack.com

NON-GENDER BLACK CLOTHING

| SKU                                                                                                                                                                                                          |      | PR2003        | R2003      |   |   |   |    |  |  |
|--------------------------------------------------------------------------------------------------------------------------------------------------------------------------------------------------------------|------|---------------|------------|---|---|---|----|--|--|
| NAME                                                                                                                                                                                                         |      | LOW CROTCH JO | OGGER PANT |   |   |   |    |  |  |
| DESCRIPTION / MATERIAL  REVERSIBLE LOW CROTCH JOGGER PANT WITH TWO TOP SIDE POCKETS. RED FINISHING ON BOTH SIDES. ELASTIC CUFFS AND WAIST WITH DRAWSTRING. MODEL WEARS SIZE M. MADE FROM 95% COTTON 5% LYCRA |      |               |            |   |   |   |    |  |  |
|                                                                                                                                                                                                              |      | XXS           | XS         | s | М | L | XL |  |  |
| SIZES AVAIL                                                                                                                                                                                                  | ABLE | х             | х          | х | х | х | х  |  |  |
| W0D / DDD                                                                                                                                                                                                    | EURO | 90 / 220      |            |   |   |   |    |  |  |
| WSP / RRP USD                                                                                                                                                                                                |      | 115 / 270     |            |   |   |   |    |  |  |