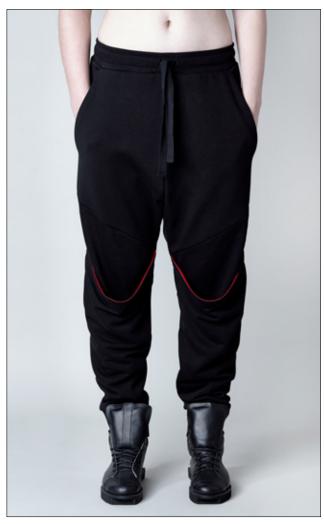

instagram vague.black www.vagueblack.com

NON-GENDER BLACK CLOTHING

| SKU                                                                                                                                                                |               | PR2016 | PR2016 |   |   |   |              |  |  |  |
|--------------------------------------------------------------------------------------------------------------------------------------------------------------------|---------------|--------|--------|---|---|---|--------------|--|--|--|
| NAME KNEE POCKET JOGGER                                                                                                                                            |               |        |        |   |   |   |              |  |  |  |
| DESCRIPTION / MATERIAL  RELAXED JOGGERS WITH EXTRA LAYER IN THE KNEES. ELASTIC CUFFS AND WAIST WITH DRAWSTRING. TWO SIDE POCKETS. MODEL WEARS SIZE M. 100% COTTON. |               |        |        |   |   |   | T WITH DRAW- |  |  |  |
| 01750 41/411                                                                                                                                                       | 4015          | xxs    | XS     | s | М | L | XL           |  |  |  |
| SIZES AVAIL                                                                                                                                                        | ABLE          |        | x      | x | x | x | х            |  |  |  |
| W0D / DDD                                                                                                                                                          | EURO 90 / 220 |        |        |   |   |   |              |  |  |  |
| WSP / RRP USD 115 / 270                                                                                                                                            |               |        |        |   |   |   |              |  |  |  |
|                                                                                                                                                                    |               |        |        |   |   |   |              |  |  |  |