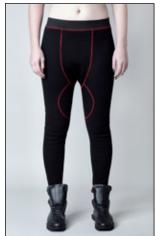

instagram vague.black www.vagueblack.com

| SKU                                                                                                                          |       | PR2004        | PR2004 |   |   |   |          |  |  |  |
|------------------------------------------------------------------------------------------------------------------------------|-------|---------------|--------|---|---|---|----------|--|--|--|
| NAME                                                                                                                         |       | KNIT LEGGINGS |        |   |   |   |          |  |  |  |
| DROP CROTCH KNIT LEGGINGS. INCLUDES RED OVERLOCK STITCHING, ELASTIC WAIST AND CUFFS. MODEL WEARS SIZE M. 95% COTTON 5% LYCRA |       |               |        |   |   |   | AIST AND |  |  |  |
| 01750 41/411                                                                                                                 | 4515  | xxs           | XS     | S | М | L | XL       |  |  |  |
| SIZES AVAIL                                                                                                                  | ARLE  |               | х      | x | x | x | х        |  |  |  |
|                                                                                                                              | EURO  | 50 / 120      |        |   |   |   |          |  |  |  |
| WSP / RRP USD 60 / 150                                                                                                       |       |               |        |   |   |   |          |  |  |  |
| NOTES                                                                                                                        | NOTES |               |        |   |   |   |          |  |  |  |