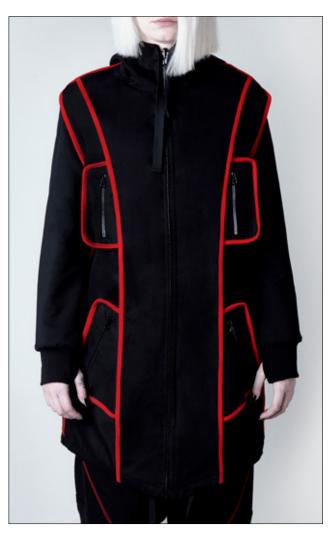

instagram vague.black www.vagueblack.com

NON-GENDER BLACK CLOTHING

| SKU                                                                                                                                                                                                                                                                                                        | ·                            | CR2001 | R2001     |   |   |   |    |  |  |  |
|------------------------------------------------------------------------------------------------------------------------------------------------------------------------------------------------------------------------------------------------------------------------------------------------------------|------------------------------|--------|-----------|---|---|---|----|--|--|--|
| NAME                                                                                                                                                                                                                                                                                                       | NAME ADJUSTABLE SLEEVES COAT |        |           |   |   |   |    |  |  |  |
| DESCRIPTION / MATERIAL  REVERSIBLE COAT WITH SEPARATE SLEEVES ATTACHED WITH TWO-WAY ZIPPER. BLACK FROM OUTSIDE, RED FINISHING AND SLEEVES FROM INSIDE. TWO CHEST POCKETS, SIDE POCKETS AND ONE BACK POCKET. THUMBHOLES AND DRAWSTRINGS. MODEL WEARS SIZE M. MAIN 100% COTTON. SLEEVES 95% COTTON 5% LYCRA. |                              |        |           |   |   |   |    |  |  |  |
|                                                                                                                                                                                                                                                                                                            |                              | XXS    | XS        | S | М | L | XL |  |  |  |
| SIZES AVAIL                                                                                                                                                                                                                                                                                                | .ABLE                        |        | x x x x x |   |   |   |    |  |  |  |
| EURO 270 / 650                                                                                                                                                                                                                                                                                             |                              |        |           |   |   |   |    |  |  |  |
| WSP / RRP                                                                                                                                                                                                                                                                                                  | USD 330 / 800                |        |           |   |   |   |    |  |  |  |
|                                                                                                                                                                                                                                                                                                            |                              |        |           |   |   |   |    |  |  |  |