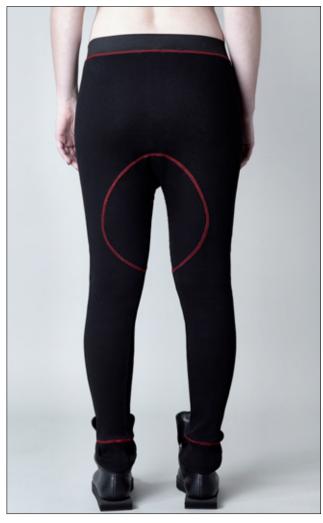

instagram vague.black www.vagueblack.com

| SKU                                                                                                                          |       | PR2004        | PR2004 |   |   |   |          |  |  |  |
|------------------------------------------------------------------------------------------------------------------------------|-------|---------------|--------|---|---|---|----------|--|--|--|
| NAME                                                                                                                         |       | KNIT LEGGINGS |        |   |   |   |          |  |  |  |
| DROP CROTCH KNIT LEGGINGS. INCLUDES RED OVERLOCK STITCHING, ELASTIC WAIST AND CUFFS. MODEL WEARS SIZE M. 95% COTTON 5% LYCRA |       |               |        |   |   |   | AIST AND |  |  |  |
| 01750 41/411                                                                                                                 | 4515  | xxs           | XS     | S | М | L | XL       |  |  |  |
| SIZES AVAIL                                                                                                                  | ARLE  |               | х      | x | x | x | х        |  |  |  |
|                                                                                                                              | EURO  | 50 / 120      |        |   |   |   |          |  |  |  |
| WSP / RRP USD 60 / 150                                                                                                       |       |               |        |   |   |   |          |  |  |  |
| NOTES                                                                                                                        | NOTES |               |        |   |   |   |          |  |  |  |