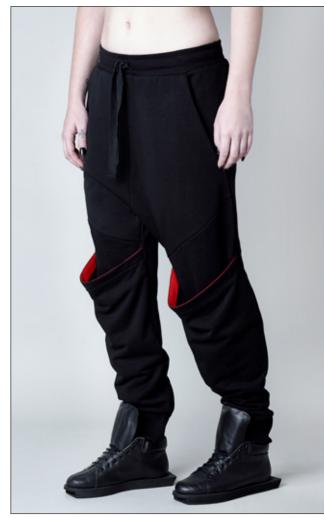

instagram vague.black www.vagueblack.com

NON-GENDER BLACK CLOTHING

| SKU                                                                                                                                                                |               | PR2016 | PR2016 |   |   |   |              |  |  |  |
|--------------------------------------------------------------------------------------------------------------------------------------------------------------------|---------------|--------|--------|---|---|---|--------------|--|--|--|
| NAME KNEE POCKET JOGGER                                                                                                                                            |               |        |        |   |   |   |              |  |  |  |
| DESCRIPTION / MATERIAL  RELAXED JOGGERS WITH EXTRA LAYER IN THE KNEES. ELASTIC CUFFS AND WAIST WITH DRAWSTRING. TWO SIDE POCKETS. MODEL WEARS SIZE M. 100% COTTON. |               |        |        |   |   |   | T WITH DRAW- |  |  |  |
| 01750 41/411                                                                                                                                                       | 4015          | xxs    | XS     | s | М | L | XL           |  |  |  |
| SIZES AVAIL                                                                                                                                                        | ABLE          |        | x      | x | x | x | х            |  |  |  |
| W0D / DDD                                                                                                                                                          | EURO 90 / 220 |        |        |   |   |   |              |  |  |  |
| WSP / RRP USD 115 / 270                                                                                                                                            |               |        |        |   |   |   |              |  |  |  |
|                                                                                                                                                                    |               |        |        |   |   |   |              |  |  |  |