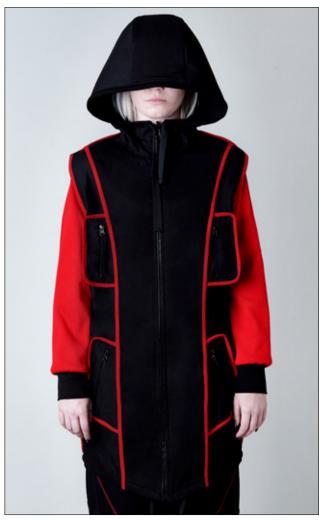

instagram vague.black www.vagueblack.com

NON-GENDER BLACK CLOTHING

| SKU                                                                                                                                                                                                                                      |                | CR2004    |    |   |   |   |    |
|------------------------------------------------------------------------------------------------------------------------------------------------------------------------------------------------------------------------------------------|----------------|-----------|----|---|---|---|----|
| NAME NEOPRENE VEST                                                                                                                                                                                                                       |                |           |    |   |   |   |    |
| DESCRIPTION / MATERIAL  REVERSIBLE NEOPRENE VEST WITH TWO ZIPPER POCKETS INSIDE AND OUTSIDE. BLACK OUTSI AND RED DETAILS INSIDE. A-SYMMETRIC FRONT AND HIGH COLLAR. MODEL WEARS SIZE M. MAIN 100% POLYESTER, LINING 95% COTTON 5% LYCRA. |                |           |    |   |   |   |    |
| 01750 43/411                                                                                                                                                                                                                             | 4015           | xxs       | XS | S | М | L | XL |
| SIZES AVAIL                                                                                                                                                                                                                              | ABLE           |           | x  | X | x | x | x  |
| WOD / DDD                                                                                                                                                                                                                                | EURO 270 / 650 |           |    |   |   |   |    |
| WSP / RRP                                                                                                                                                                                                                                | USD            | 330 / 800 |    |   |   |   |    |
|                                                                                                                                                                                                                                          |                |           |    |   |   |   |    |