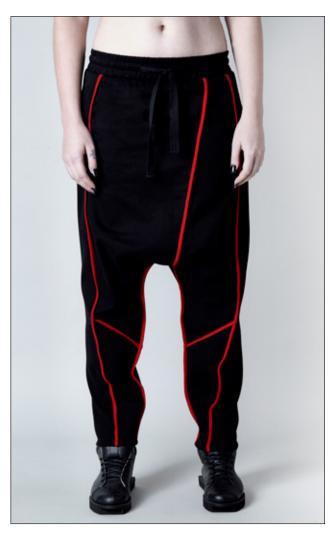

instagram vague.black www.vagueblack.com

NON-GENDER BLACK CLOTHING

| SKU                                                                                                                                                                                                                       |      | PR2012 | PR2012 |   |   |   |              |  |  |  |
|---------------------------------------------------------------------------------------------------------------------------------------------------------------------------------------------------------------------------|------|--------|--------|---|---|---|--------------|--|--|--|
| NAME DROP CROTCH COTTON PANT                                                                                                                                                                                              |      |        |        |   |   |   |              |  |  |  |
| DESCRIPTION / MATERIAL REVERSIBLE DROP CROTCH PANT WITH RIB SIDES AND LEG. RED DETAILS ON BOTH SIDES. TWO SIDE POCKETS, ELASTIC WAIST AND DRAWSTRINGS. MODEL WEARS SIZE M. MAIN 100% COTTON. RIB 95% COTTON 5% POLYESTER. |      |        |        |   |   |   | H SIDES. TWO |  |  |  |
| 01750 43/411                                                                                                                                                                                                              | 4015 | xxs    | XS     | S | М | L | XL           |  |  |  |
| SIZES AVAIL                                                                                                                                                                                                               | ABLE | х      | х      | х | x | х | х            |  |  |  |
| EURO 105 / 250                                                                                                                                                                                                            |      |        |        |   |   |   |              |  |  |  |
| WSP / RRP USD 130 / 310                                                                                                                                                                                                   |      |        |        |   |   |   |              |  |  |  |
|                                                                                                                                                                                                                           |      |        | ,      |   | , |   |              |  |  |  |