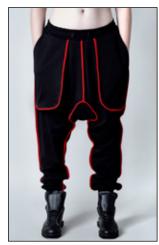

instagram vague.black www.vagueblack.com

NON-GENDER BLACK CLOTHING

| SKU                                                                                                                                                                                                          |      | PR2003        | R2003      |   |   |   |    |  |  |
|--------------------------------------------------------------------------------------------------------------------------------------------------------------------------------------------------------------|------|---------------|------------|---|---|---|----|--|--|
| NAME                                                                                                                                                                                                         |      | LOW CROTCH JO | OGGER PANT |   |   |   |    |  |  |
| DESCRIPTION / MATERIAL  REVERSIBLE LOW CROTCH JOGGER PANT WITH TWO TOP SIDE POCKETS. RED FINISHING ON BOTH SIDES. ELASTIC CUFFS AND WAIST WITH DRAWSTRING. MODEL WEARS SIZE M. MADE FROM 95% COTTON 5% LYCRA |      |               |            |   |   |   |    |  |  |
|                                                                                                                                                                                                              |      | XXS           | XS         | s | М | L | XL |  |  |
| SIZES AVAIL                                                                                                                                                                                                  | ABLE | х             | х          | х | х | х | х  |  |  |
| W0D / DDD                                                                                                                                                                                                    | EURO | 90 / 220      |            |   |   |   |    |  |  |
| WSP / RRP USD                                                                                                                                                                                                |      | 115 / 270     |            |   |   |   |    |  |  |