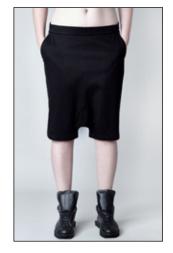

instagram vague.black www.vagueblack.com

| SKU                                                                                       |       | SHR2001  | HR2001  |   |   |   |               |  |  |  |
|-------------------------------------------------------------------------------------------|-------|----------|---------|---|---|---|---------------|--|--|--|
| NAME BERMUDA SHORTS                                                                       |       |          |         |   |   |   |               |  |  |  |
| DESCRIPTION / MATERIAL MODEL WEARS SIZE M. MAIN 100% COTTON. RED RIB 95% COTTON 5% LYCRA. |       |          |         |   |   |   | LING RED RIB. |  |  |  |
|                                                                                           |       | xxs      | XS      | s | М | L | XL            |  |  |  |
| SIZES AVAIL                                                                               | ARLE  |          | x x x x |   |   |   |               |  |  |  |
| WOD / DDD                                                                                 | EURO  | 85 / 210 |         |   |   |   |               |  |  |  |
| WSP / RRP USD 105 / 250                                                                   |       |          |         |   |   |   |               |  |  |  |
| NOTES                                                                                     | NOTES |          |         |   |   |   |               |  |  |  |