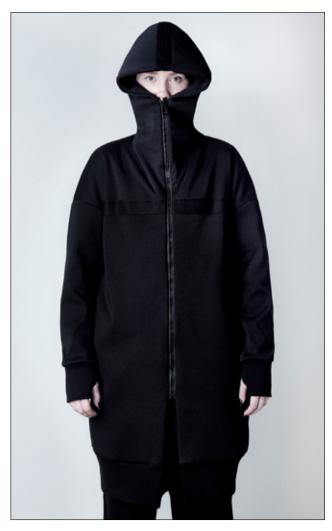

instagram vague.black www.vagueblack.com

NON-GENDER BLACK CLOTHING

| SKU                                                                                                                                                                                                         |                         | HR2003 | IR2003 |   |   |   |                |  |  |  |
|-------------------------------------------------------------------------------------------------------------------------------------------------------------------------------------------------------------|-------------------------|--------|--------|---|---|---|----------------|--|--|--|
| NAME                                                                                                                                                                                                        | AME BACK ZIPPERS ANORAK |        |        |   |   |   |                |  |  |  |
| DESCRIPTION / MATERIAL  DENIM ANORAK WITH REVERSIBLE BACK BAR, FROM BLACK TO RED. CARRYING STRING, ELASTIC CUFFS AND HEMLINE. MODEL WEARS SIZE M.  MADE FROM 100% COTTON. RED BACK BAR 95% COTTON 5% LYCRA. |                         |        |        |   |   |   | TRING, ELASTIC |  |  |  |
| 01750 43/411                                                                                                                                                                                                | 4015                    | xxs    | XS     | S | М | L | XL             |  |  |  |
| SIZES AVAIL                                                                                                                                                                                                 | ABLE                    |        | x      | x | x | х | х              |  |  |  |
| WOD / DDD                                                                                                                                                                                                   | EURO 180 / 430          |        |        |   |   |   |                |  |  |  |
| WSP / RRP                                                                                                                                                                                                   | USD 220 / 530           |        |        |   |   |   |                |  |  |  |
|                                                                                                                                                                                                             | ,                       |        |        |   |   |   |                |  |  |  |