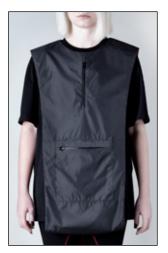

instagram vague.black www.vagueblack.com

| sкu                                                                                                                                                                                                                                                                        |       | TSR2027   | TSR2027 |   |   |   |    |  |  |  |  |
|----------------------------------------------------------------------------------------------------------------------------------------------------------------------------------------------------------------------------------------------------------------------------|-------|-----------|---------|---|---|---|----|--|--|--|--|
| NAME APRON TEE                                                                                                                                                                                                                                                             |       |           |         |   |   |   |    |  |  |  |  |
| T-SHIRT WITH SEPARATE REVERSIBLE NYLON APRON WITH BLACK OUTSIDE AND RED INSIDE. INCLUDES TWO ZIPPER POCKETS ON FRONT AND SNAPS FOR SEVERAL DIFFERENT ATTACHING METHODS. MODEL WEARS SIZE M. TEE MADE FROM 95% COTTON 5% LYCRA. APRON 100% POLYESTER & 95% COTTON 5% LYCRA. |       |           |         |   |   |   |    |  |  |  |  |
|                                                                                                                                                                                                                                                                            |       | XXS       | XS      | S | М | L | XL |  |  |  |  |
| SIZES AVAIL                                                                                                                                                                                                                                                                | .ABLE |           | х       | х | х | х | х  |  |  |  |  |
| W05 / 555                                                                                                                                                                                                                                                                  | EURO  | 150 / 370 |         |   |   |   |    |  |  |  |  |
| WSP / RRP USD 190 / 460                                                                                                                                                                                                                                                    |       |           |         |   |   |   |    |  |  |  |  |
| NOTES                                                                                                                                                                                                                                                                      |       |           |         |   |   |   |    |  |  |  |  |