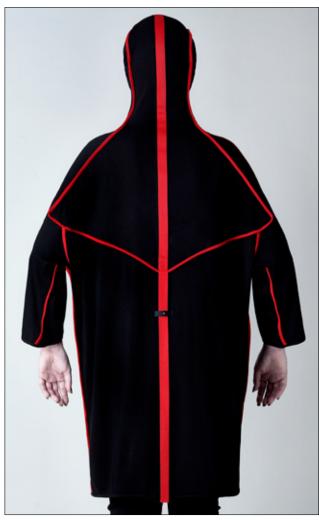

instagram vague.black www.vagueblack.com

NON-GENDER BLACK CLOTHING

| SKU                                                                                                                                                                                                         |                         | HR2003 | IR2003 |   |   |   |                |  |  |  |
|-------------------------------------------------------------------------------------------------------------------------------------------------------------------------------------------------------------|-------------------------|--------|--------|---|---|---|----------------|--|--|--|
| NAME                                                                                                                                                                                                        | AME BACK ZIPPERS ANORAK |        |        |   |   |   |                |  |  |  |
| DESCRIPTION / MATERIAL  DENIM ANORAK WITH REVERSIBLE BACK BAR, FROM BLACK TO RED. CARRYING STRING, ELASTIC CUFFS AND HEMLINE. MODEL WEARS SIZE M.  MADE FROM 100% COTTON. RED BACK BAR 95% COTTON 5% LYCRA. |                         |        |        |   |   |   | TRING, ELASTIC |  |  |  |
| 01750 43/411                                                                                                                                                                                                | 4015                    | xxs    | XS     | S | М | L | XL             |  |  |  |
| SIZES AVAIL                                                                                                                                                                                                 | ABLE                    |        | x      | x | x | х | х              |  |  |  |
| WOD / DDD                                                                                                                                                                                                   | EURO 180 / 430          |        |        |   |   |   |                |  |  |  |
| WSP / RRP                                                                                                                                                                                                   | USD 220 / 530           |        |        |   |   |   |                |  |  |  |
|                                                                                                                                                                                                             | ,                       |        |        |   |   |   |                |  |  |  |