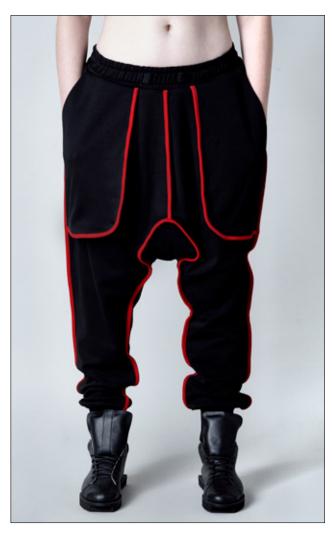

instagram vague.black www.vagueblack.com

NON-GENDER BLACK CLOTHING

| SKU                                                                                                                                                                                                          |      | PR2003        | R2003      |   |   |   |    |  |  |
|--------------------------------------------------------------------------------------------------------------------------------------------------------------------------------------------------------------|------|---------------|------------|---|---|---|----|--|--|
| NAME                                                                                                                                                                                                         |      | LOW CROTCH JO | OGGER PANT |   |   |   |    |  |  |
| DESCRIPTION / MATERIAL  REVERSIBLE LOW CROTCH JOGGER PANT WITH TWO TOP SIDE POCKETS. RED FINISHING ON BOTH SIDES. ELASTIC CUFFS AND WAIST WITH DRAWSTRING. MODEL WEARS SIZE M. MADE FROM 95% COTTON 5% LYCRA |      |               |            |   |   |   |    |  |  |
|                                                                                                                                                                                                              |      | XXS           | XS         | s | М | L | XL |  |  |
| SIZES AVAIL                                                                                                                                                                                                  | ABLE | х             | х          | х | х | х | х  |  |  |
| W0D / DDD                                                                                                                                                                                                    | EURO | 90 / 220      |            |   |   |   |    |  |  |
| WSP / RRP USD                                                                                                                                                                                                |      | 115 / 270     |            |   |   |   |    |  |  |