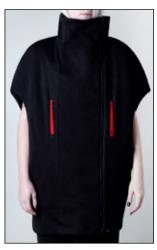

instagram vague.black www.vagueblack.com

NON-GENDER BLACK CLOTHING

| SKU                                                                                                                                                                                                                                      |                | CR2004    |    |   |   |   |    |
|------------------------------------------------------------------------------------------------------------------------------------------------------------------------------------------------------------------------------------------|----------------|-----------|----|---|---|---|----|
| NAME NEOPRENE VEST                                                                                                                                                                                                                       |                |           |    |   |   |   |    |
| DESCRIPTION / MATERIAL  REVERSIBLE NEOPRENE VEST WITH TWO ZIPPER POCKETS INSIDE AND OUTSIDE. BLACK OUTSI AND RED DETAILS INSIDE. A-SYMMETRIC FRONT AND HIGH COLLAR. MODEL WEARS SIZE M. MAIN 100% POLYESTER, LINING 95% COTTON 5% LYCRA. |                |           |    |   |   |   |    |
| 01750 43/411                                                                                                                                                                                                                             | 4015           | xxs       | XS | S | М | L | XL |
| SIZES AVAIL                                                                                                                                                                                                                              | ABLE           |           | x  | X | x | x | x  |
| WOD / DDD                                                                                                                                                                                                                                | EURO 270 / 650 |           |    |   |   |   |    |
| WSP / RRP                                                                                                                                                                                                                                | USD            | 330 / 800 |    |   |   |   |    |
|                                                                                                                                                                                                                                          |                |           |    |   |   |   |    |