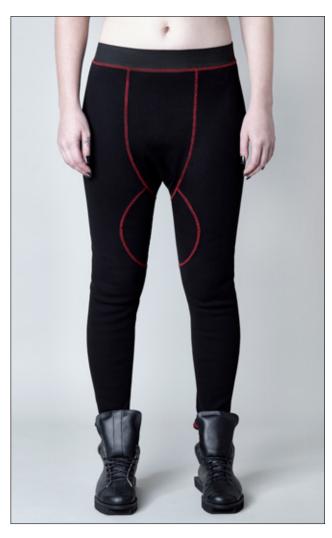

instagram vague.black www.vagueblack.com

| SKU                                                                                                                          |       | PR2004        | PR2004 |   |   |   |          |  |  |  |
|------------------------------------------------------------------------------------------------------------------------------|-------|---------------|--------|---|---|---|----------|--|--|--|
| NAME                                                                                                                         |       | KNIT LEGGINGS |        |   |   |   |          |  |  |  |
| DROP CROTCH KNIT LEGGINGS. INCLUDES RED OVERLOCK STITCHING, ELASTIC WAIST AND CUFFS. MODEL WEARS SIZE M. 95% COTTON 5% LYCRA |       |               |        |   |   |   | AIST AND |  |  |  |
| 01750 41/411                                                                                                                 | 4515  | xxs           | XS     | S | М | L | XL       |  |  |  |
| SIZES AVAIL                                                                                                                  | ARLE  |               | х      | x | x | x | х        |  |  |  |
|                                                                                                                              | EURO  | 50 / 120      |        |   |   |   |          |  |  |  |
| WSP / RRP USD 60 / 150                                                                                                       |       |               |        |   |   |   |          |  |  |  |
| NOTES                                                                                                                        | NOTES |               |        |   |   |   |          |  |  |  |