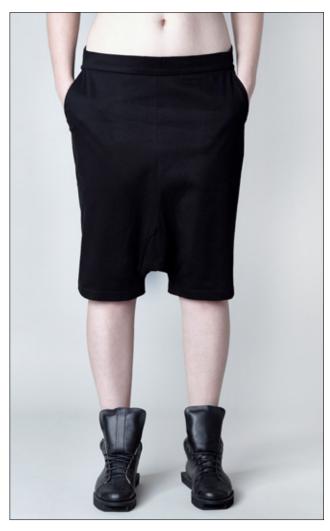

instagram vague.black www.vagueblack.com

| SKU                                                                                       |       | SHR2001  | HR2001  |   |   |   |               |  |  |  |
|-------------------------------------------------------------------------------------------|-------|----------|---------|---|---|---|---------------|--|--|--|
| NAME BERMUDA SHORTS                                                                       |       |          |         |   |   |   |               |  |  |  |
| DESCRIPTION / MATERIAL MODEL WEARS SIZE M. MAIN 100% COTTON. RED RIB 95% COTTON 5% LYCRA. |       |          |         |   |   |   | LING RED RIB. |  |  |  |
|                                                                                           |       | xxs      | XS      | s | М | L | XL            |  |  |  |
| SIZES AVAIL                                                                               | ARLE  |          | x x x x |   |   |   |               |  |  |  |
| WOD / DDD                                                                                 | EURO  | 85 / 210 |         |   |   |   |               |  |  |  |
| WSP / RRP USD 105 / 250                                                                   |       |          |         |   |   |   |               |  |  |  |
| NOTES                                                                                     | NOTES |          |         |   |   |   |               |  |  |  |