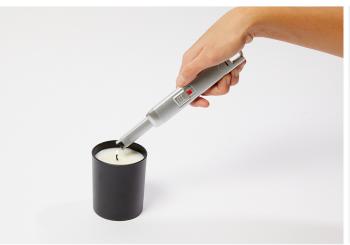

## Step 5

- For best results, begin by holding the lighter 1 inch away from target.
- Once arc tips are activated, slowly move the arcs toward the target to light.