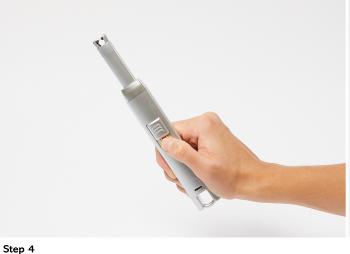

## Step 5

- For best results, begin by holding the lighter 1 inch away from target.
- Once arc tips are activated, slowly move the arcs toward the target to light.