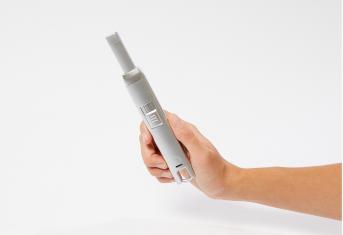

# • Press the RED ignition button to activate arc tips.

\* Release the button to stop use.