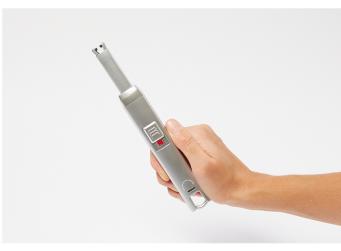

#### Step 3

• To use slide switch-cover up to expose the RED ignition button.

# • Press the RED ignition button to activate arc tips.

\* Release the button to stop use.