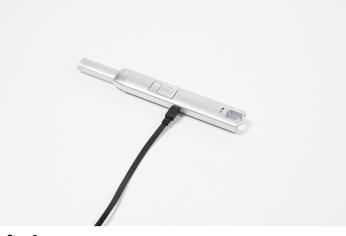

### Step 2

- After opening, we recommend that you charge your USB Candle Lighter fully.
- Approx. 1.5 hrs for a full charge up to 300 lights.
- \* Green lights will turn off when unit is fully charged.