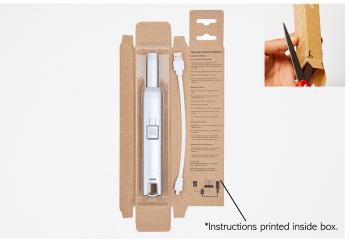

# Step 1

- Open your USB Candle Lighter.
- Included inside: (1) USB Candle Lighter and (1) USB Charging Cable.
- \* Please note: Instructions are printed on the inside of the box.