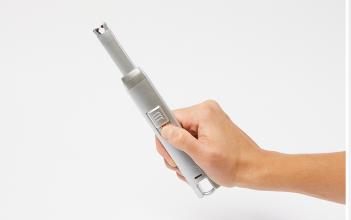

#### Step 3

• To use slide switch-cover up to expose the RED ignition button.

# • Press the RED ignition button to activate arc tips.

\* Release the button to stop use.