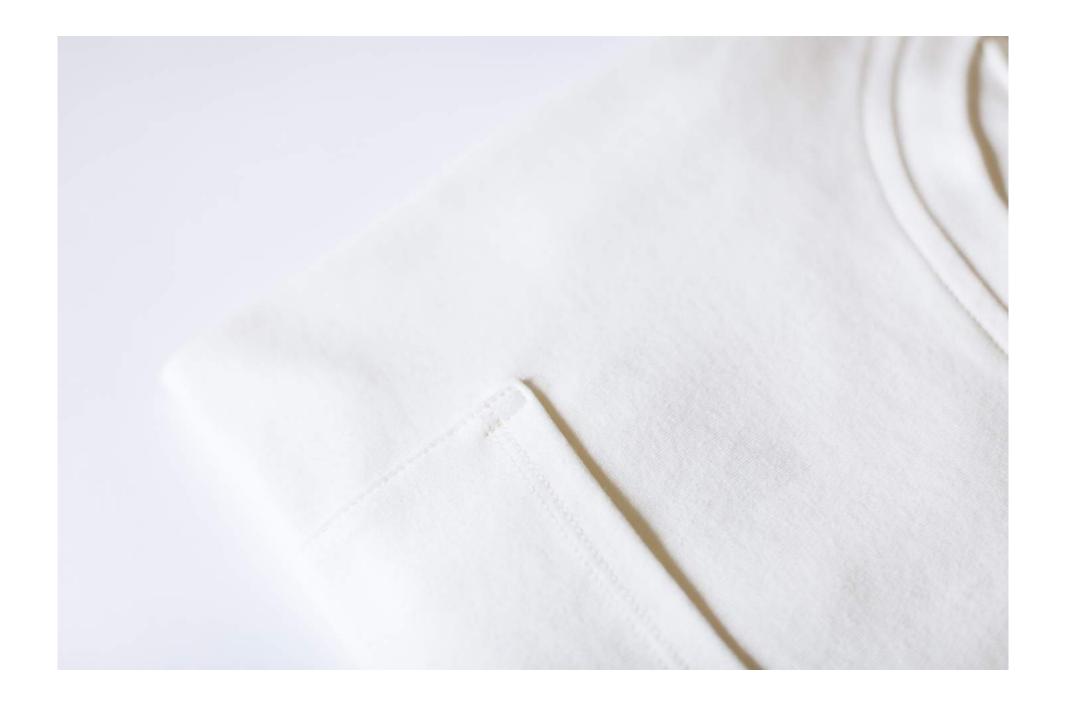

#### Coffee Stained. Poured over with extreme care.

We hand-steep and stain a number of our shirts in brewed coffee grounds to give them a natural, off-white hue. Depending on the desired saturation, steeping times range from 1 to 4 hours. Each shirt is washed prior to and after the staining process.

Hand Steeped in Coffee
100% USA-Milled Organic Cotton Interlock
Double-Knit Construction
Pre-Washed
Made in Los Angeles
Patent Pending Technology

\*THE HOUSE THAT BEATRICE BUILT\*