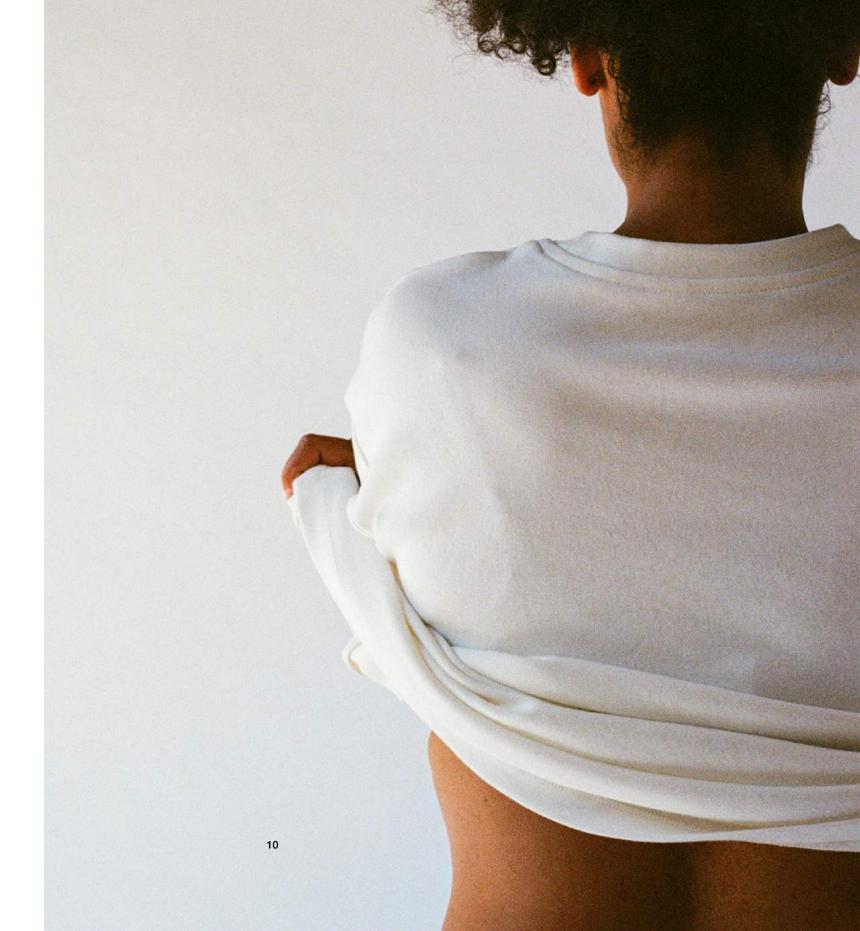

#### Coffee Stained. Poured over with extreme care.

We hand-steep and stain a number of our shirts in brewed coffee grounds to give them a natural, off-white hue. Depending on the desired saturation, steeping times range from 1 to 4 hours. Each shirt is washed prior to and after the staining process.