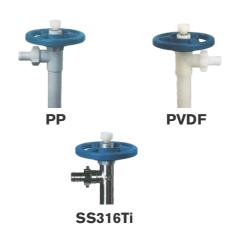

## **Specifications**

 Pump Type TP-280

 Pump Tube Type PP, PVDF or SS 316Ti

 Flow Rate (I/min) 200 max Head Rotor/Impeller (m) 14/28 max Max Viscosity (MPas) 1000 Tube Diameter (mm) 41

Tube Length (mm) 1000 or 1200

## Pump tube types

For different applications depending on the liquids, pump tubes are available in PP, PVDF and SS 316Ti. The pump tubes are connected to the motor via hand-wheel and can be fitted and removed with a few rotations fast and easy without the need of any special tools.