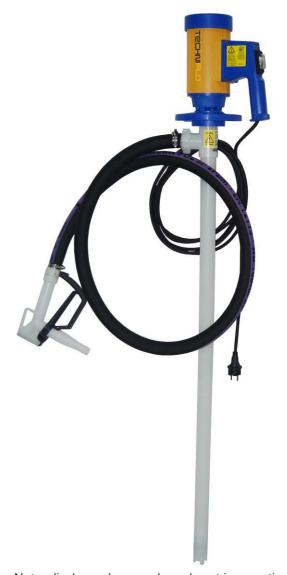

## **ELECTRIC DRUM PUMP MEDIUM VISCOUS & MEDIUM SG LIQUIDS**

## **Features**

- Industrial grade.
- Suitable for liquids with specific gravity greater than 1.5.
- With electronic speed control available as an option.
- Double insulated, category II, Splash proofing, to IP24.
- On/off switch with low voltage release as standard.
- Overload protection switch.

 Construction sealless (SS with mech seal)

 Motor Power (W) 825 (universal motor)

 Motor Voltage (V/Hz) 240/50 Weight (kg) 7-10

Note: discharge hose and nozzle set is an optional extra.