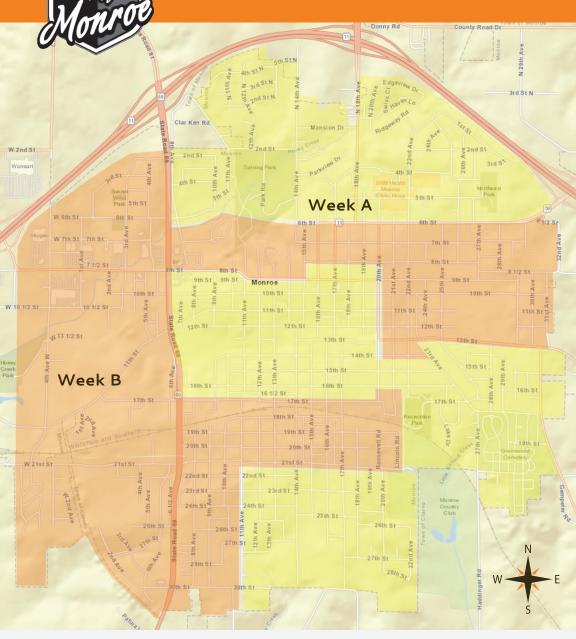

## Your Recycling Week May Be Changing

Pellitteri Waste Systems is proud to serve the City of Monroe with weekly trash and every-other-week recycling collection services.

Starting the week of Jan. 8th, 2024, we are splitting the city in half for recycling collection to serve the community better. Half of the city will continue its current recycling collection schedule (Week A); the other half will have a new recycling collection schedule (Week B). Refer to the map to determine if your address is on the Week A or Week B schedule.

- The week of Jan. 1st, recycling collection will occur as usual in the entire city, but will be delayed one day due to the New Year's Holiday.
- The week of Jan. 8th, half of the city will have recycling collection again as part of the new Week B schedule. See Week B on the map (orange areas).
- The week of Jan. 15th, Week A recycling collection occurs. See Week A on the map (yellow areas).
- To view the full 2024 collection calendar, go to pellitteri.com/city-of-monroe or cityofmonroe.org