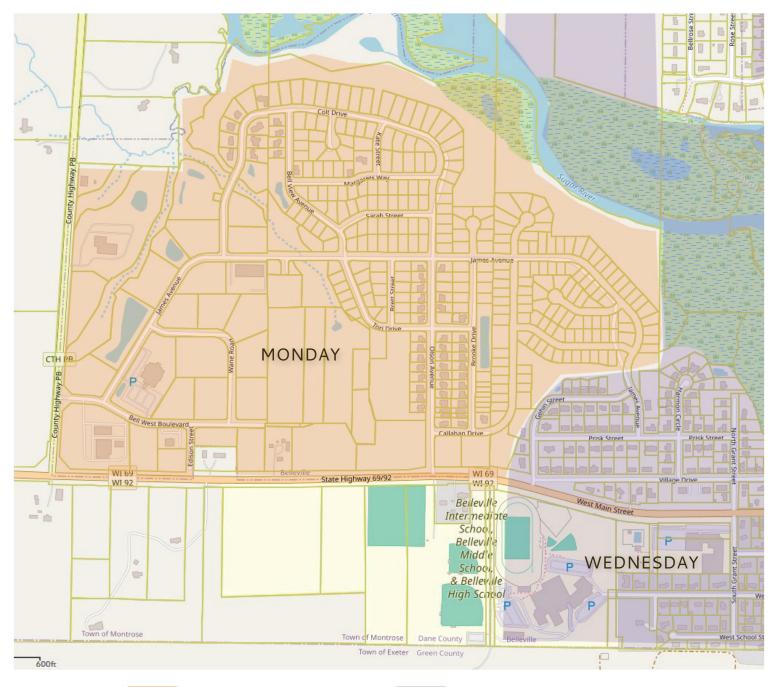

## Never miss trash day again!

Village of Belleville Map for New Monday Collection Day

# This map shows the area (in orange) that will have trash and recycling collected on Monday's, starting 4/1/24.

MONDAY SERVICE

#### WEDNESDAY SERVICE