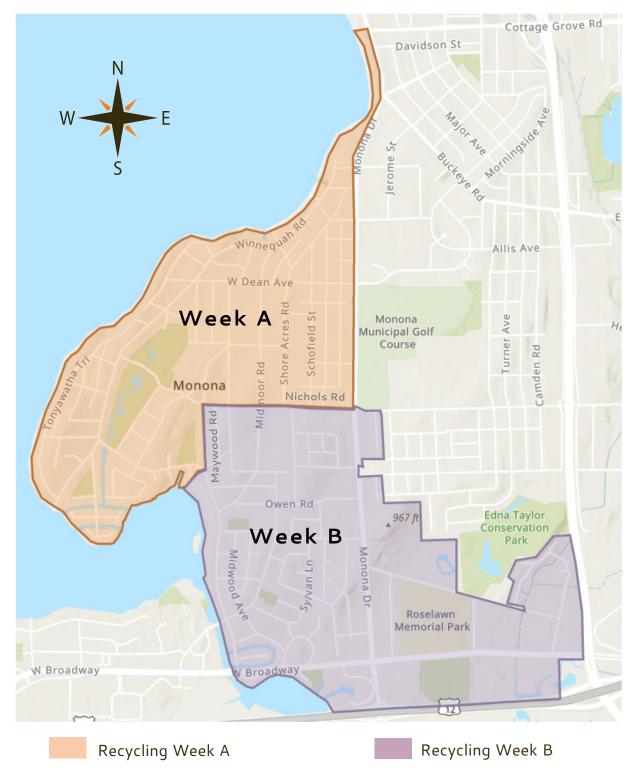

## COLLECTION INFORMATION

- All residents will be serviced on Friday. Trash will be collected weekly. Recycling will be collected every other week; half of the City will be collected on Week A and the other half on Week B. See map above. Calendars are available online at www.pellitteri.com/city-of-monona.
- Week A recycling collection starts the first week of January 2024. Week B recycling collection starts the second week of January 2024.
- Nichols Rd from Monona Dr to Maywood Rd: The North side is Week A, the South side is Week B.
- Maywood Rd from Nichols Rd to Winnequah Rd: Both sides are Week B.