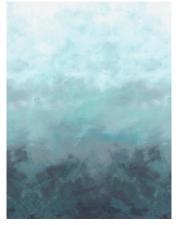

In 2019, the Original SKY focused on the colors we see above us from dawn to midnight, capturing layered nuances of light and clouds all digitally printed in exquisite detail based on my

paintings. With the 16 piece Reflection series, I focused

on how nature reflects back to the sky, like the color blend of a peony petal, the pulsing green of a California spring or the juicy glow of a freshly split pomegranate. The range varies from pale hints of color to deep darks and brilliant saturated hues. Like a seasoned artist who has a deep understanding of color, working with SKY Ombrés will inspire your inner creator and make you more color confident. I promise.