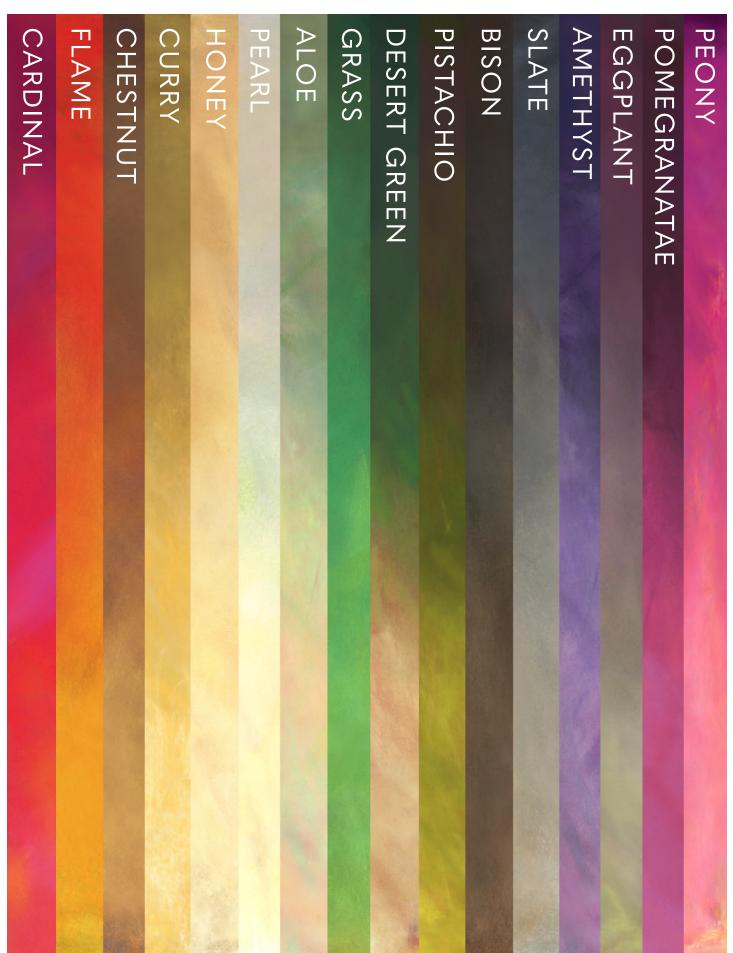

#### SKY Ombré 46 Colors (AJSD)(\*16 New Colors)

Cardinal\* 21047-94

Flame\* 21047-101

Sundance 18709-324

Mist 18709-245

Sunset 18709-206

Ember 18709-285

Pomegranate\* 21047-281

Heather 18709-414

Peony\* 21047-226

Sunburst 18709-209

Cerise 18709-363

**Opal** 18709-89

Blush 18709-96

Dawn 18709-208

Amethyst\* 21047-20

Atmosphere 18709-278

Slate\* 21047-66

Curry\* 21047-291

**Pistachio\*** 21047-52

Shadow 18709-304

Eggplant\* 21047-25

Honey\* 21047-138

Desert Green\* 21047-384

Sea Glass 18709-333

**Bison\*** 21047-454

Pearl\* 21047-90

Grass\* 21047-47

Turkish Sea 18709-311

Chestnut\* 21047-342

Aloe\* 21047-36

Tornado 18709-431

**Spa** 18709-264

**Powder** 18709-65

Celestial 18709-325

Fog 18709-336

Storm 18709-300

Cloud 18709-216

Haze 18709-410

**Sky** 18709-63

Prairie Sky 18709-388

Noble Purple 18709-413

Nightfall 18709-231

**Ocean** 18709-59

#### New Colors Shipping Worldwide May 2022

Midnight 18709-69

Evening 18709-80

**Azure** 18709-64

Jemiler Sampon

SKY OMBRÉ