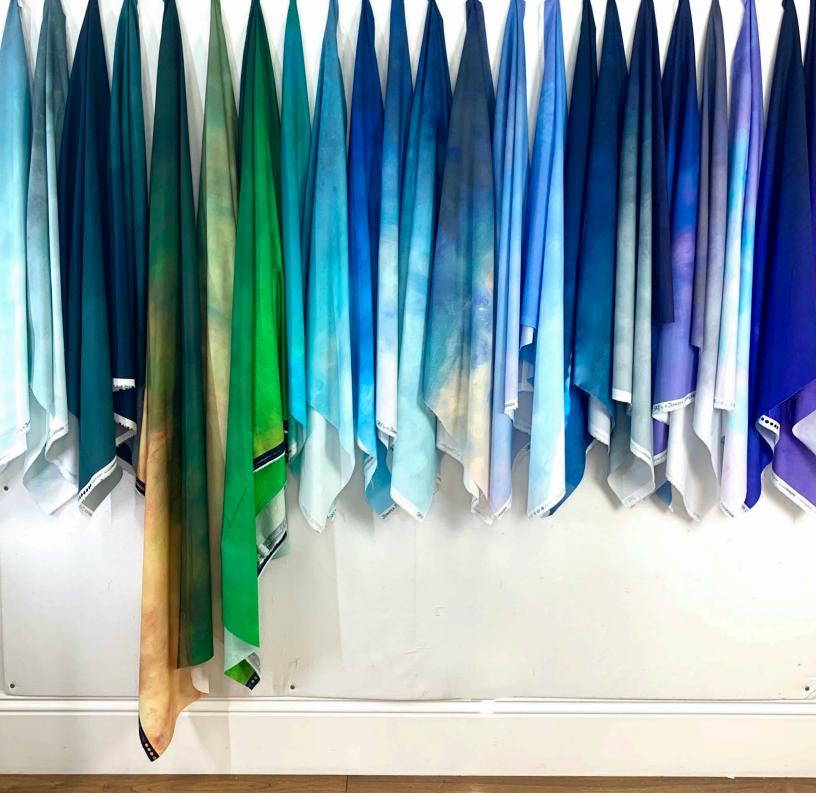

# SKYOMBRÉ jemiker Sampon

SKY Ombré is my love letter to makers who rejoice through color and embrace hue-liberation! With 16 new fabrics, The Reflection series adds to the 30 Original SKY bringing to market a total of 46 luscious full range ombrés. That is over a thousand colors at your fingertips!

on how nature reflects back to the sky, like the color blend of a peony petal, the pulsing green of a California spring or the juicy glow of a freshly split pomegranate. The range varies from pale hints of color to deep darks and brilliant saturated hues. Like a seasoned artist who has a deep understanding of color, working with SKY Ombrés will inspire your inner creator and make you more color confident. I promise.