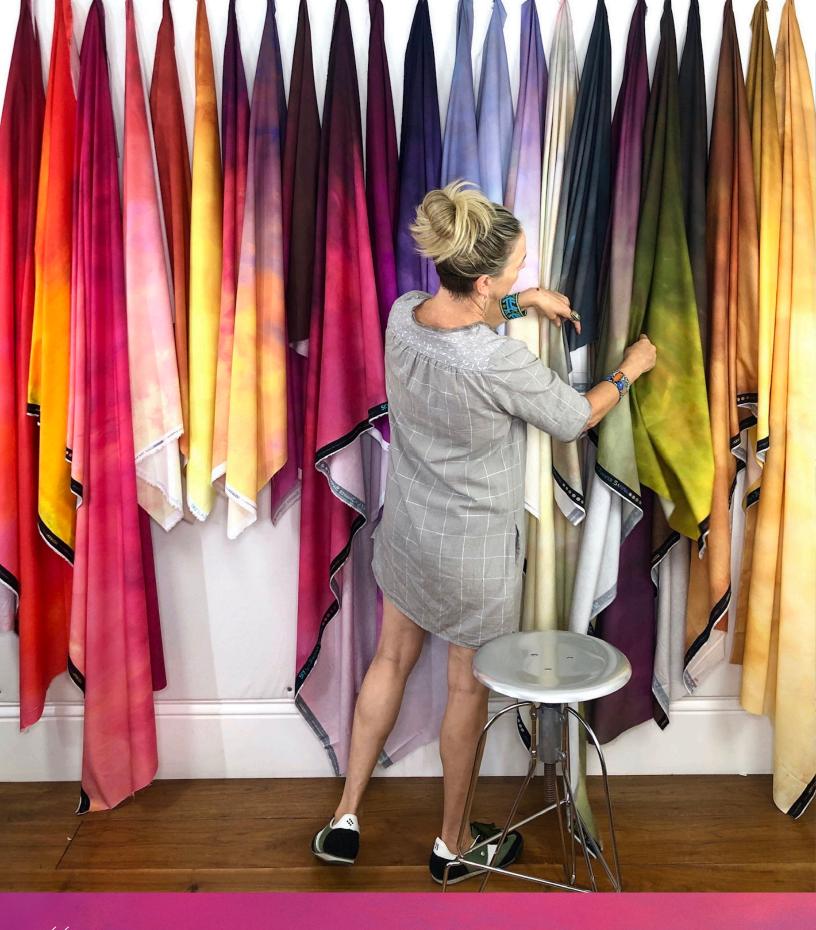

# SKYOMBRÉ jemiker Sampon

SKY Ombré is my love letter to makers who rejoice through color and embrace hue-liberation! With 16 new fabrics, The Reflection series adds to the 30 Original SKY bringing to market a total of 46 luscious full range ombrés. That is over a thousand colors at your fingertips!

on how nature reflects back to the sky, like the color blend of a peony petal, the pulsing green of a California spring or the juicy glow of a freshly split pomegranate. The range varies from pale hints of color to deep darks and brilliant saturated hues. Like a seasoned artist who has a deep understanding of color, working with SKY Ombrés will inspire your inner creator and make you more color confident. I promise.