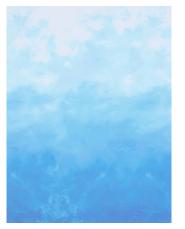

In 2019, the Original SKY focused on the colors we see above us from dawn to midnight, capturing layered nuances of light and clouds all digitally printed in exquisite detail based on my

paintings. With the 16 piece Reflection series, I focused

on how nature reflects back to the sky, like the color blend of a peony petal, the pulsing green of a California spring or the juicy glow of a freshly split pomegranate. The range varies from pale hints of color to deep darks and brilliant saturated hues. Like a seasoned artist who has a deep understanding of color, working with SKY Ombrés will inspire your inner creator and make you more color confident. I promise.