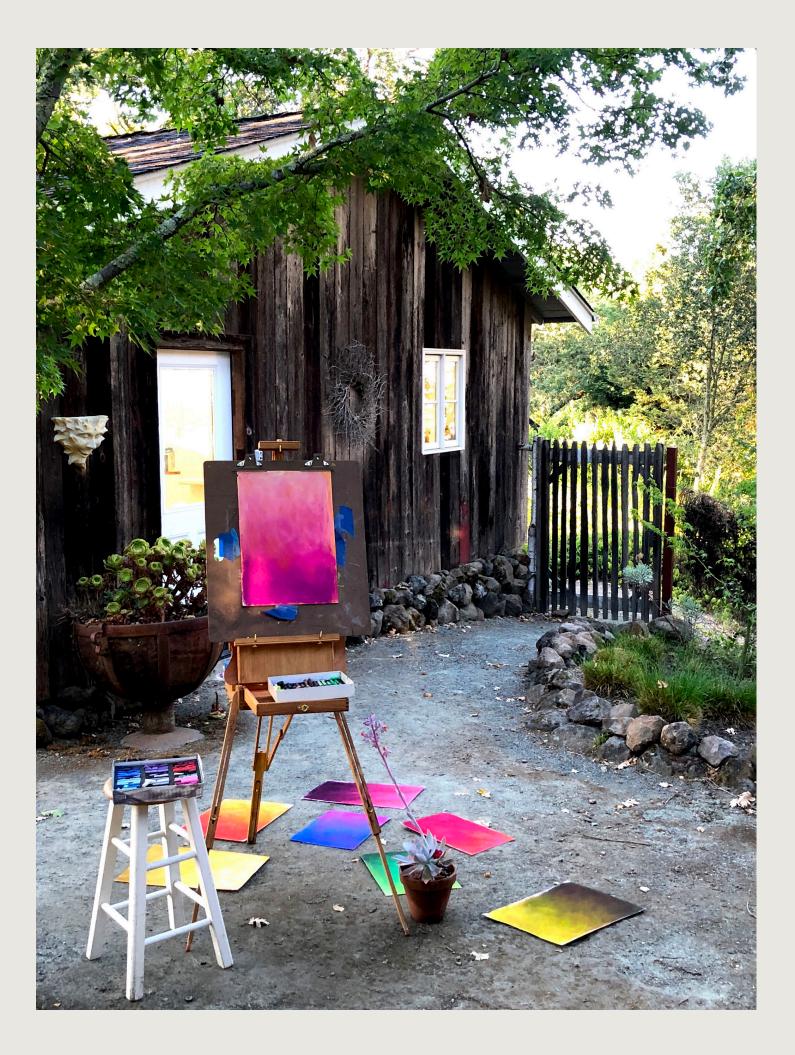

In 2019, the Original SKY focused on the colors we see above us from dawn to midnight, capturing layered nuances of light and clouds all digitally printed in exquisite detail based on my

paintings. With the 16 piece Reflection series, I focused

on how nature reflects back to the sky, like the color blend of a peony petal, the pulsing green of a California spring or the juicy glow of a freshly split pomegranate. The range varies from pale hints of color to deep darks and brilliant saturated hues. Like a seasoned artist who has a deep understanding of color, working with SKY Ombrés will inspire your inner creator and make you more color confident. I promise.