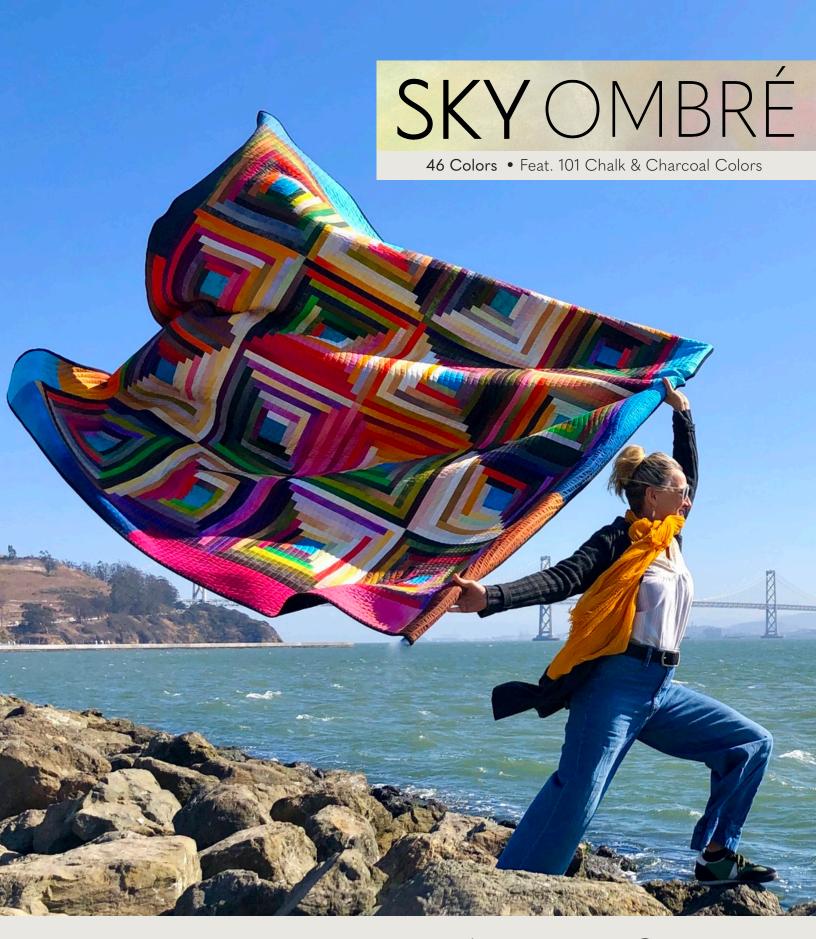

# SKYOMBRÉ jemiker Sampon

SKY Ombré is my love letter to makers who rejoice through color and embrace hue-liberation! With 16 new fabrics, The Reflection series adds to the 30 Original SKY bringing to market a total of 46 luscious full range ombrés. That is over a thousand colors at your fingertips!

The lookbook features 12 projects. I invited designers to work with SKY and highlight their talents on the following pages. You'll love what's created. If you are a newbie to ombrés, begin with the **Modern Madras Tablerunner** or the **Ombré Tote**, perfect projects to experience the magic of SKY. I have online classes at **Creative Spark Online Learning** that dive deep into how to work with SKY (creativespark.ctpub.com). For the more seasoned maker, try the **SKY Log Cabin** or **Finger Paints Quilt**, both add Chalk and Charcoal