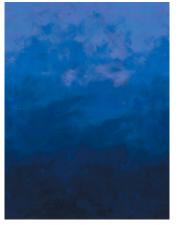

In 2019, the Original SKY focused on the colors we see above us from dawn to midnight, capturing layered nuances of light and clouds all digitally printed in exquisite detail based on my

paintings. With the 16 piece Reflection series, I focused

on how nature reflects back to the sky, like the color blend of a peony petal, the pulsing green of a California spring or the juicy glow of a freshly split pomegranate. The range varies from pale hints of color to deep darks and brilliant saturated hues. Like a seasoned artist who has a deep understanding of color, working with SKY Ombrés will inspire your inner creator and make you more color confident. I promise.