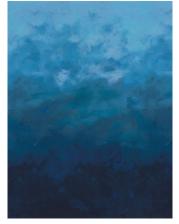

In 2019, the Original SKY focused on the colors we see above us from dawn to midnight, capturing layered nuances of light and clouds all digitally printed in exquisite detail based on my

paintings. With the 16 piece Reflection series, I focused

on how nature reflects back to the sky, like the color blend of a peony petal, the pulsing green of a California spring or the juicy glow of a freshly split pomegranate. The range varies from pale hints of color to deep darks and brilliant saturated hues. Like a seasoned artist who has a deep understanding of color, working with SKY Ombrés will inspire your inner creator and make you more color confident. I promise.