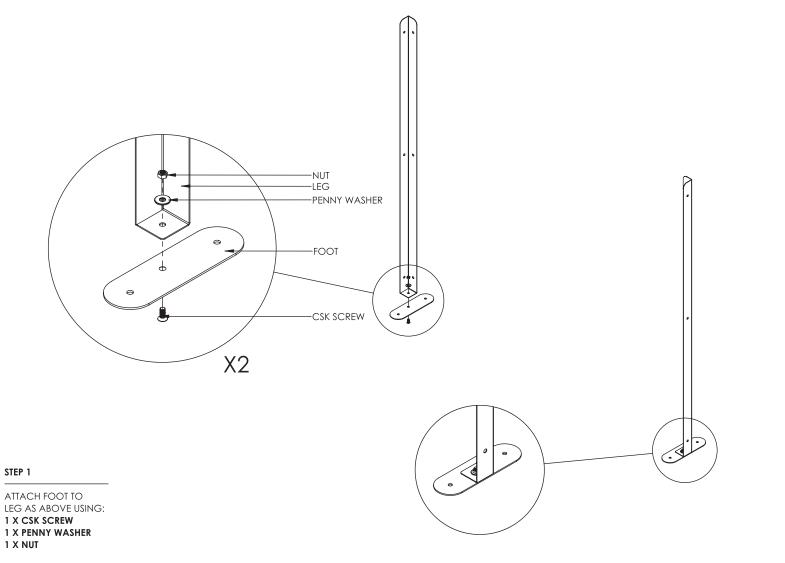

Fixing pack contains small parts. Keep away from children choking hazard.

| PART | DESCRIPTION       | QTY |   | FIXING   | DESCRIPTION  | QTY |                                                                                 |
|------|-------------------|-----|---|----------|--------------|-----|---------------------------------------------------------------------------------|
|      | SCREEN            | 1   |   | (K)      | pan screw    | 6   |                                                                                 |
|      |                   |     |   | <b>O</b> | NUT          | 8   | PRO SNEEZE GUARD<br>HATCH AND REDUCER                                           |
|      | REDUCER           | 1   |   | Ø        | WASHER       | 8   |                                                                                 |
|      |                   |     |   |          | PENNY WASHER | 2   |                                                                                 |
|      | LEFT & RIGHT LEG  | 1   |   | (F)      | CSK SCREW    | 2   |                                                                                 |
| ļ    |                   |     | - |          | COACH BOLT   | 2   |                                                                                 |
|      | LEFT & RIGHT FOOT | 1   |   | <u>S</u> | WING NUT     | 2   |                                                                                 |
|      |                   |     |   | NOI      | TO SCALE     |     | Ensure all parts are present.<br>If missing please contact<br>customer service. |

| PART | DESCRIPTION       | QTY |
|------|-------------------|-----|
|      | SCREEN            | 1   |
|      | LEFT & RIGHT LEG  | 1   |
|      | LEFT & RIGHT FOOT | 1   |

|              |              | 1   |  |  |  |  |
|--------------|--------------|-----|--|--|--|--|
| FIXING       | DESCRIPTION  | QTY |  |  |  |  |
| K M          | PAN SCREW    | 6   |  |  |  |  |
|              | NUT          | 8   |  |  |  |  |
| Ø            | WASHER       | 6   |  |  |  |  |
| Ø            | PENNY WASHER | 2   |  |  |  |  |
| (F)          | CSK SCREW    | 2   |  |  |  |  |
| NOT TO SCALE |              |     |  |  |  |  |
|              |              |     |  |  |  |  |