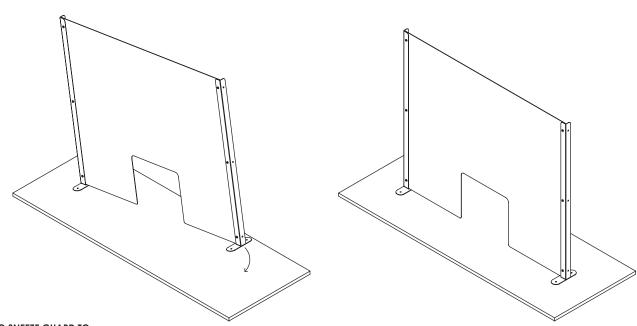

PRO SNEEZE GUARD HATCH ONLY 넹

PRO SNEEZE GUARD NO HATCH

T: 03330153450 E: HELLO@DISPLAYPRO.CO.UK WWW.DISPLAYPRO.CO.UK © Displaypro Ltd 2020

STEP 2

ATTACH SCREEN TO LEG AS SHOWN USING: 6 X PAN SCREW 6 X WASHER 6 X NUT