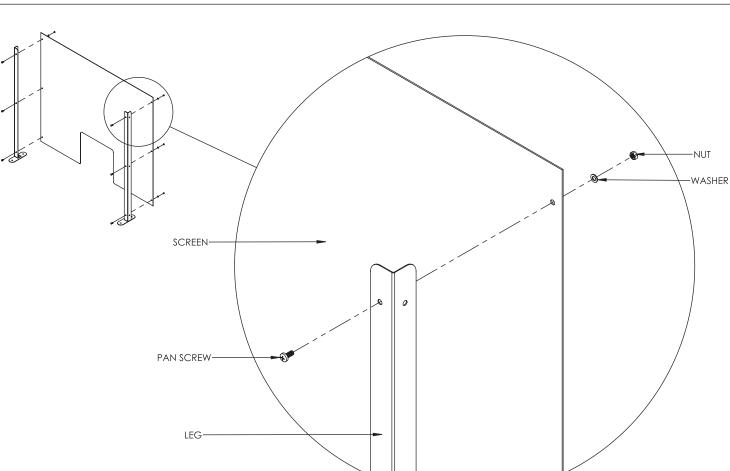

PRO SNEEZE GUARD HATCH ONLY 넹

PRO SNEEZE GUARD NO HATCH

T: 03330153450 E: HELLO@DISPLAYPRO.CO.UK WWW.DISPLAYPRO.CO.UK © Displaypro Ltd 2020

STEP 2

ATTACH SCREEN TO LEG AS SHOWN USING: 6 X PAN SCREW 6 X WASHER 6 X NUT

ENSURE FIXINGS ARE NOT OVERLY TIGHTENED AS MAY CAUSE CRACKS ON SCREEN\* E: HELLO@DISPLAYPRO.CO.UK WWW.DISPLAYPRO.CO.UK © Displaypro Ltd 2020

ATTACH REDUCER AS SHOWN USING: 2 X COACH BOLT 2 X WASHER 2 X WING NUT