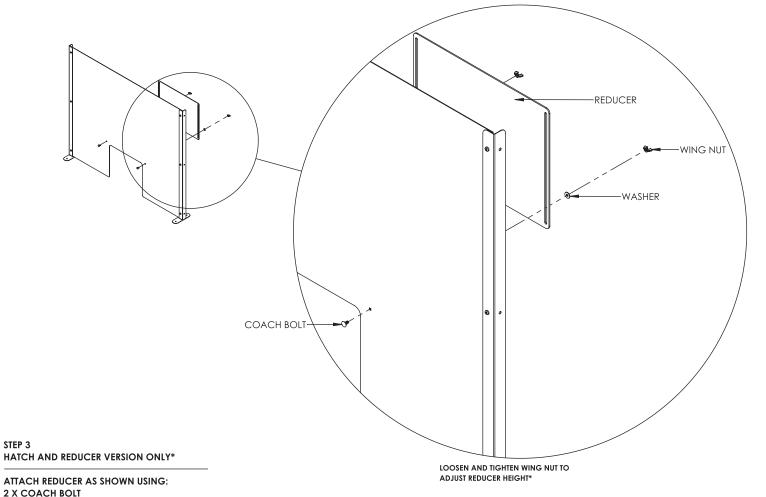

STEP 3

ENSURE FIXINGS ARE NOT OVERLY TIGHTENED AS MAY CAUSE CRACKS ON SCREEN\* E: HELLO@DISPLAYPRO.CO.UK WWW.DISPLAYPRO.CO.UK © Displaypro Ltd 2020

ATTACH REDUCER AS SHOWN USING: 2 X COACH BOLT 2 X WASHER 2 X WING NUT