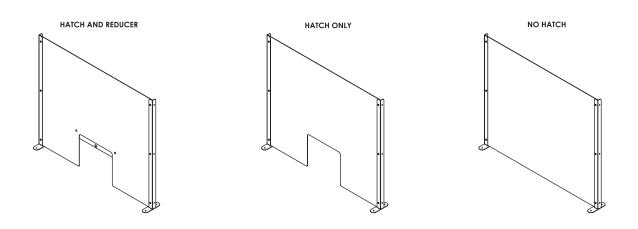

Fixing pack contains small parts. Keep away from children choking hazard.

| PART | DESCRIPTION       | QTY |   | FIXING   | DESCRIPTION  | QTY |                                                                                 |
|------|-------------------|-----|---|----------|--------------|-----|---------------------------------------------------------------------------------|
|      | SCREEN            | 1   |   | (K)      | pan screw    | 6   |                                                                                 |
|      |                   |     |   | <b>O</b> | NUT          | 8   | PRO SNEEZE GUARD<br>HATCH AND REDUCER                                           |
|      | REDUCER           | 1   |   | Ø        | WASHER       | 8   |                                                                                 |
|      |                   |     |   |          | PENNY WASHER | 2   |                                                                                 |
|      | LEFT & RIGHT LEG  | 1   |   | (F)      | CSK SCREW    | 2   |                                                                                 |
| ļ    |                   |     | - |          | COACH BOLT   | 2   |                                                                                 |
|      | LEFT & RIGHT FOOT | 1   |   | <u>S</u> | WING NUT     | 2   |                                                                                 |
|      |                   |     |   | NOI      | TO SCALE     |     | Ensure all parts are present.<br>If missing please contact<br>customer service. |

| PART | DESCRIPTION       | QTY |
|------|-------------------|-----|
|      | SCREEN            | 1   |
|      | LEFT & RIGHT LEG  | 1   |
|      | LEFT & RIGHT FOOT | 1   |

|              |              | 1   |  |  |  |  |
|--------------|--------------|-----|--|--|--|--|
| FIXING       | DESCRIPTION  | QTY |  |  |  |  |
| K M          | PAN SCREW    | 6   |  |  |  |  |
|              | NUT          | 8   |  |  |  |  |
| Ø            | WASHER       | 6   |  |  |  |  |
| Ø            | PENNY WASHER | 2   |  |  |  |  |
| (F)          | CSK SCREW    | 2   |  |  |  |  |
| NOT TO SCALE |              |     |  |  |  |  |
|              |              |     |  |  |  |  |

PRO SNEEZE GUARD HATCH ONLY 넹

PRO SNEEZE GUARD NO HATCH

T: 03330153450 E: HELLO@DISPLAYPRO.CO.UK WWW.DISPLAYPRO.CO.UK © Displaypro Ltd 2020

STEP 2

ATTACH SCREEN TO LEG AS SHOWN USING: 6 X PAN SCREW 6 X WASHER 6 X NUT