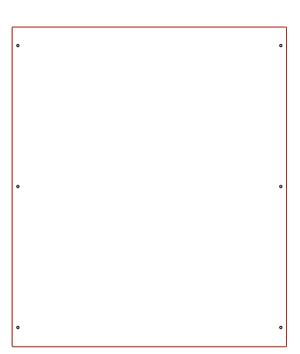

Back Lower Panel Graphic Panel Size: 725mm x 845mm Visual Size: 725mm x 845mm

Side Graphic Panel Size: 594mm x 990mm tapering down to 630mm Visual Area: 560mm x 960mm tapering down to 620mm

Header Graphic Panel Size: 725mm x 450mm Visual Area: 725mm x 300mm