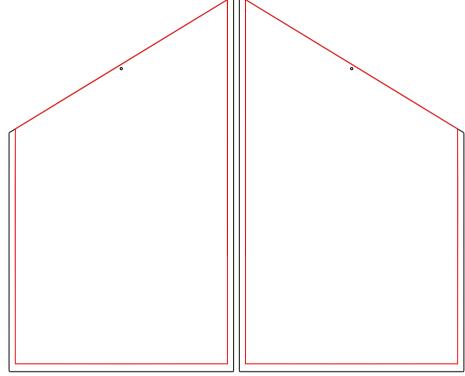

Back Lower Panel Graphic Panel Size: 725mm x 845mm Visual Size: 725mm x 845mm

Side Graphic Panel Size: 594mm x 990mm tapering down to 630mm Visual Area: 560mm x 960mm tapering down to 620mm

Header Graphic Panel Size: 725mm x 450mm Visual Area: 725mm x 300mm