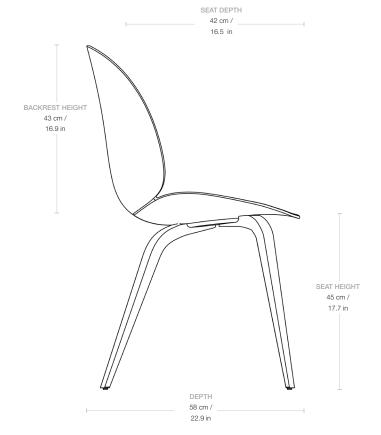

### Dimensions

**HEIGHT** 87 cm / 34.3 in

**WIDTH** 56 cm / 22 in

**DEPTH** 58 cm / 22.9 iin

**SEAT WIDTH** 49 cm / 19.2 in

**SEAT DEPTH** 42 cm / 16.5 in

**SEAT HEIGHT** 45 cm / 17.7 in

BACKREST HEIGHT 43 cm / 16.9 in