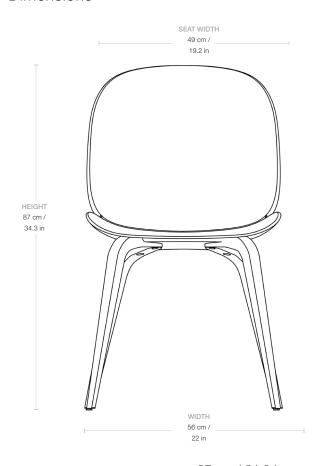

### Dimensions

**HEIGHT** 87 cm / 34.3 in

**WIDTH** 56 cm / 22 in

**DEPTH** 58 cm / 22.9 iin

**SEAT WIDTH** 49 cm / 19.2 in

**SEAT DEPTH** 42 cm / 16.5 in

**SEAT HEIGHT** 45 cm / 17.7 in

BACKREST HEIGHT 43 cm / 16.9 in