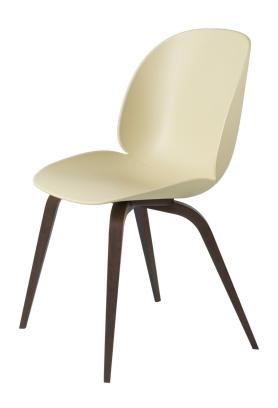

## Beetle Dining Chair, Un-upholstered - Wood base

Designed by GamFratesi - 2013

ITEM NUMBER

10257

DESCRIPTION

With the introduction of the un-upholstered Beetle Chair, the collection has bloomed into a chair series with unlimited possibilities. The Beetle Chair is no longer only an upholstered chair but also available with a polypropylene plastic shell, giving it a lighter expression with notable durability at a lower price point. The chair's subtle matte texture offers a soft tactility where its outstanding sitting comfort is obtained. Thanks to the wide spectrum of colour and base options, the un-upholstered Beetle is an ideal solution for both formal and informal spaces alike. Mix and match between the seven harmonious colours to create a personal expression.

#### Materials & Finishes

BASE FINISH

Black stained beech, Oak, Smoked Oak, American Walnut

#### SHELL COLOR

Black, Dark Green, Dark Pink, New Beige, Grey Blue, Sweet Pink, Pure White, Pastel Green, Amber Brown, Pebble Brown, Alabaster White

MATERIALS

PP, HDPE, WOOD

### Dimensions

**HEIGHT** 87 cm / 34.3 in

**WIDTH** 56 cm / 22 in

**DEPTH** 58 cm / 22.9 iin

**SEAT WIDTH** 49 cm / 19.2 in

**SEAT DEPTH** 42 cm / 16.5 in

**SEAT HEIGHT** 45 cm / 17.7 in

BACKREST HEIGHT 43 cm / 16.9 in