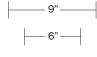

#### **Dimensions**

Overall Height - 8" Height Including Chain - 18"

Globe Diameter- 6"

Canopy Diameter - 9"