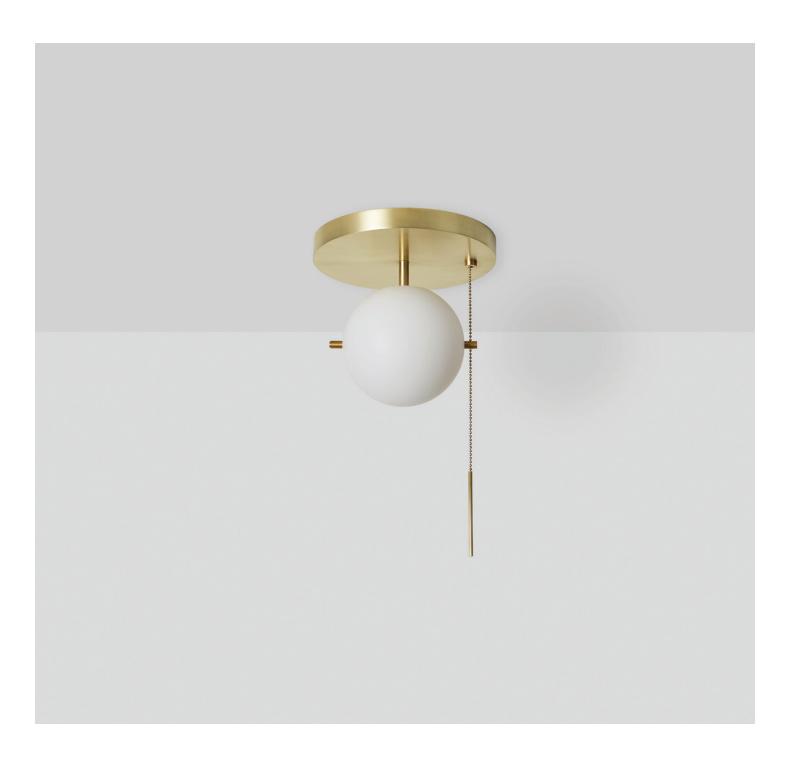

#### Description

The SIGNAL FLUSH MOUNT features a hand-blown glass globe suspended from a luminous metal canopy by a pair of metal pins. A sinuous pull chain is weighted by a slender bar, giving the piece a jewel-like presence. Made in the USA. UL Listed. Damp Rated upon request.

#### **Finish Options**

Hewn Brass Hand Finished Bronze Brushed Nickel