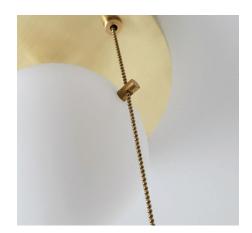

#### Description

The SIGNAL FLUSH MOUNT features a hand-blown glass globe suspended from a luminous metal canopy by a pair of metal pins. A sinuous pull chain is weighted by a slender bar, giving the piece a jewel-like presence. Made in the USA. UL Listed. Damp Rated upon request.