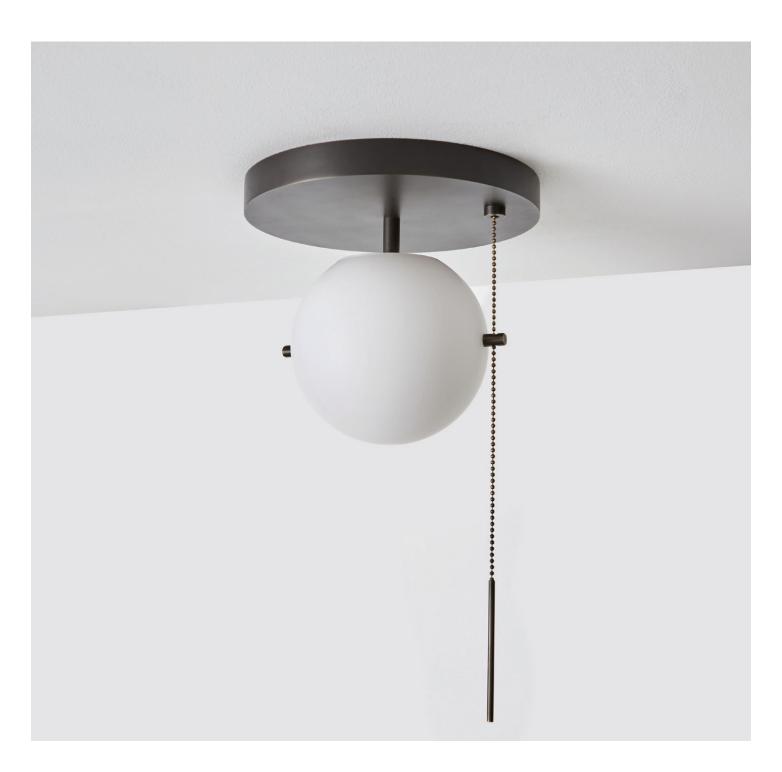

#### Description

The SIGNAL FLUSH MOUNT features a hand-blown glass globe suspended from a luminous metal canopy by a pair of metal pins. A sinuous pull chain is weighted by a slender bar, giving the piece a jewel-like presence. Made in the USA. UL Listed. Damp Rated upon request.

#### **Finish Options**

Hewn Brass Hand Finished Bronze Brushed Nickel