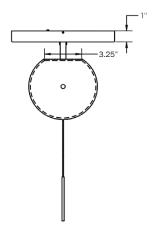

#### **Dimensions**

Overall Height - 8" Height Including Chain - 18"

Globe Diameter- 6"

Canopy Diameter - 9"