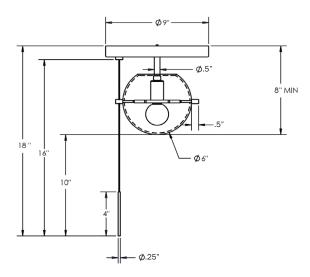

#### **Dimensions**

Overall Height - 8" Height Including Chain - 18"

Globe Diameter- 6"

Canopy Diameter - 9"