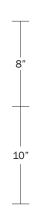

#### **Dimensions**

Overall Height - 8" Height Including Chain - 18"

Globe Diameter- 6"

Canopy Diameter - 9"