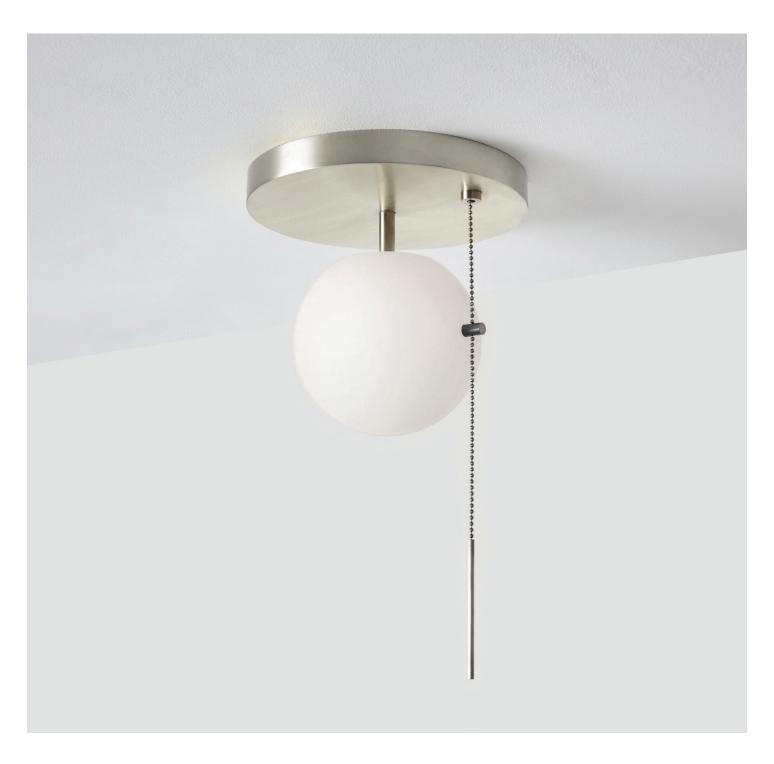

#### Description

The SIGNAL FLUSH MOUNT features a hand-blown glass globe suspended from a luminous metal canopy by a pair of metal pins. A sinuous pull chain is weighted by a slender bar, giving the piece a jewel-like presence. Made in the USA. UL Listed. Damp Rated upon request.

#### **Finish Options**

Hewn Brass Hand Finished Bronze Brushed Nickel