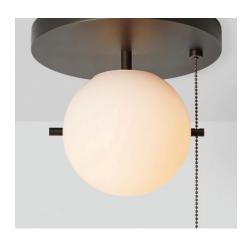

#### Description

The SIGNAL FLUSH MOUNT features a hand-blown glass globe suspended from a luminous metal canopy by a pair of metal pins. A sinuous pull chain is weighted by a slender bar, giving the piece a jewel-like presence. Made in the USA. UL Listed. Damp Rated upon request.