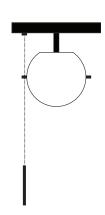

#### Description

The SIGNAL FLUSH MOUNT features a hand-blown glass globe suspended from a luminous metal canopy by a pair of metal pins. A sinuous pull chain is weighted by a slender bar, giving the piece a jewel-like presence. Made in the USA. UL Listed. Damp Rated upon request.