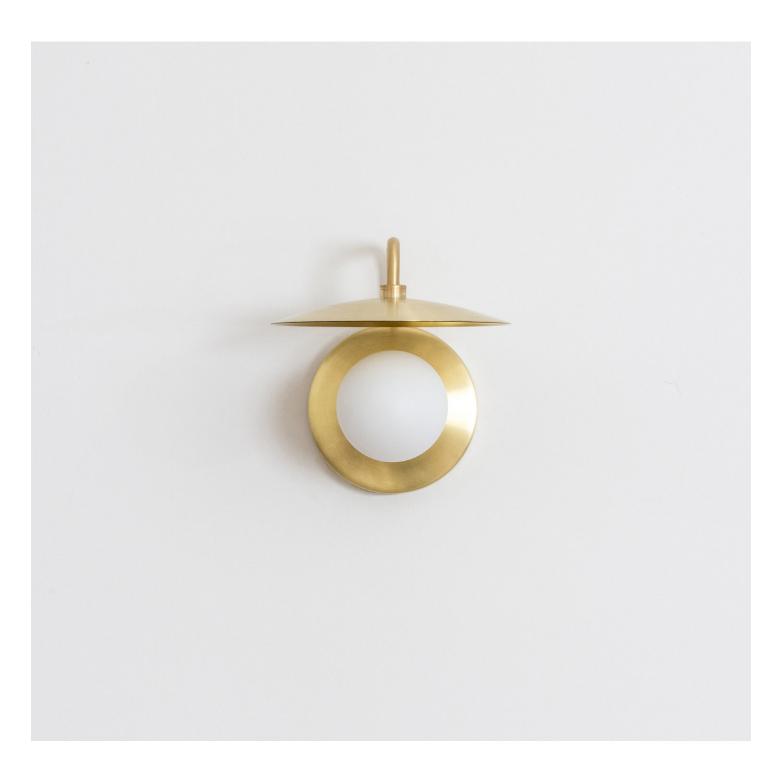

### Description

**ORBIT SOLO** 

uses the language of our popular ORBIT SCONCE to present a single glowing bulb set against a hovering luminous disc. The dish can be fixed either above or below the socket, to direct a reflective beam of light.

### **Finish Options**

Hewn Brass Brushed Nickel Hand Finished Bronze