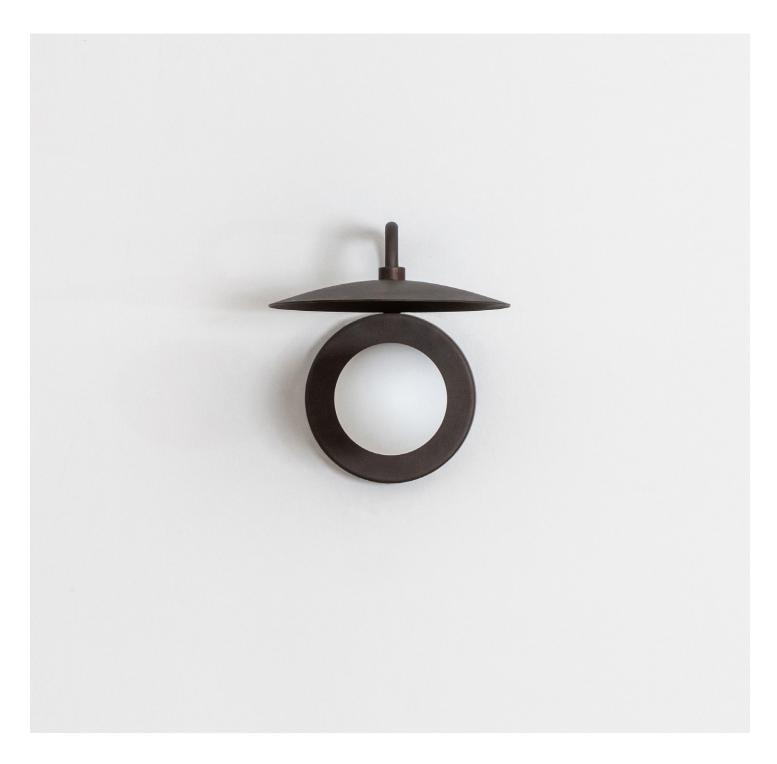

### Description

**ORBIT SOLO** 

uses the language of our popular ORBIT SCONCE to present a single glowing bulb set against a hovering luminous disc. The dish can be fixed either above or below the socket, to direct a reflective beam of light.

### **Finish Options**

Hewn Brass Brushed Nickel Hand Finished Bronze