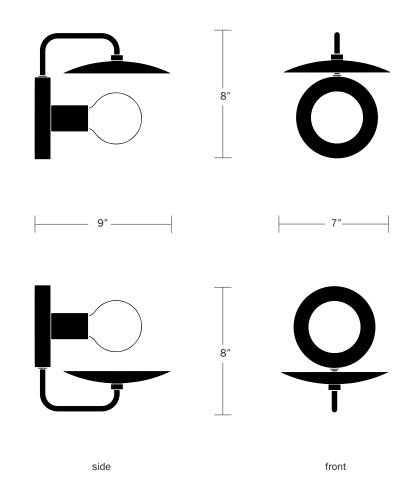

#### **Dimensions**

Overall Height - 8"

Dish Diameter - 7"

Depth - 9"

Backplate Diameter - 5"