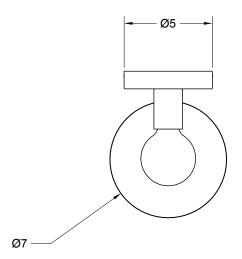

#### **Dimensions**

Overall Height - 8"

Dish Diameter - 7"

Depth - 9"

Backplate Diameter - 5"