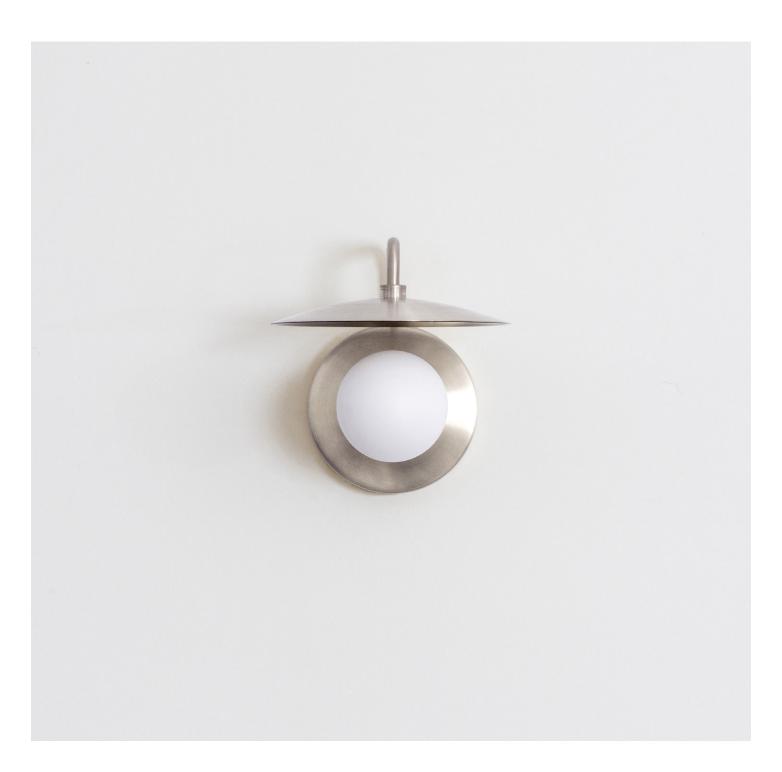

### Description

**ORBIT SOLO** 

uses the language of our popular ORBIT SCONCE to present a single glowing bulb set against a hovering luminous disc. The dish can be fixed either above or below the socket, to direct a reflective beam of light.

### **Finish Options**

Hewn Brass Brushed Nickel Hand Finished Bronze