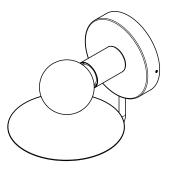

### Description

**ORBIT SOLO** 

uses the language of our popular ORBIT SCONCE to present a single glowing bulb set against a hovering luminous disc. The dish can be fixed either above or below the socket, to direct a reflective beam of light.