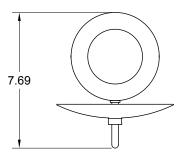

#### **Dimensions**

Overall Height - 8"

Dish Diameter - 7"

Depth - 9"

Backplate Diameter - 5"