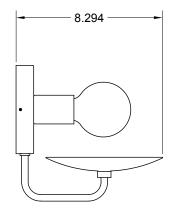

#### **Dimensions**

Overall Height - 8"

Dish Diameter - 7"

Depth - 9"

Backplate Diameter - 5"