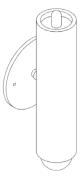

#### Description

The LODGE SCONCE features a singular wooden column mounted on a circular metal back plate. The adaptable fixture can pivot 360 degrees for soft directional light, dimmable by an on-fixture knob.