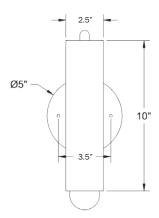

#### **Dimensions**

Cylinder Height - 10"

Overall Height - 12"

Cylinder Diameter - 2.5" Backplate Diameter - 5"