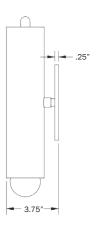

#### **Dimensions**

Cylinder Height - 10"

Overall Height - 12"

Cylinder Diameter - 2.5" Backplate Diameter - 5"