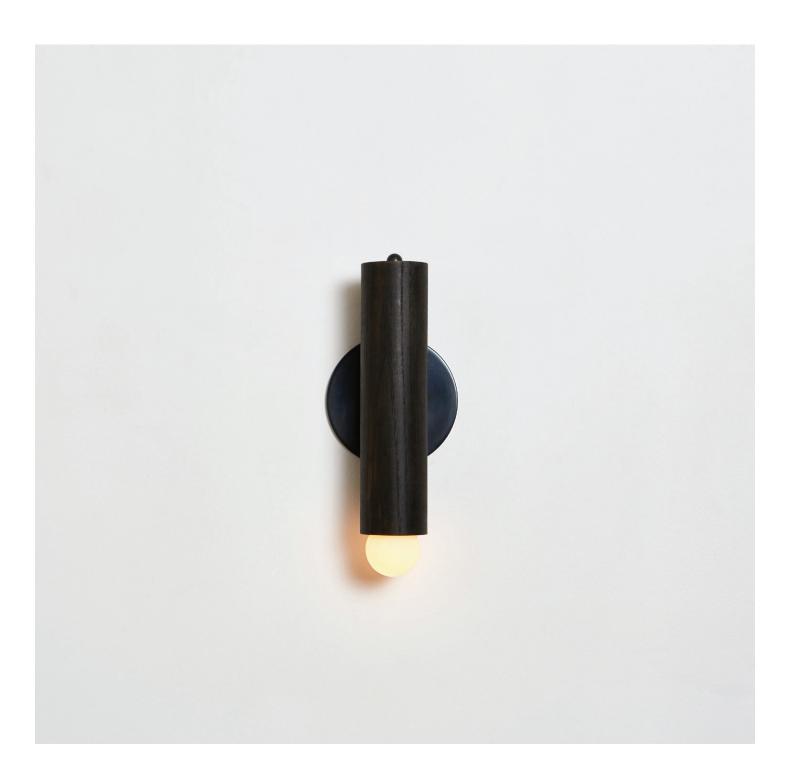

#### Description

The LODGE SCONCE features a singular wooden column mounted on a circular metal back plate. The adaptable fixture can pivot 360 degrees for soft directional light, dimmable by an on-fixture knob.

### **Finish Options**

Natural Oak Oxidized Oak Painted White Painted Yellow Painted Gray Hewn Brass Blackened Steel