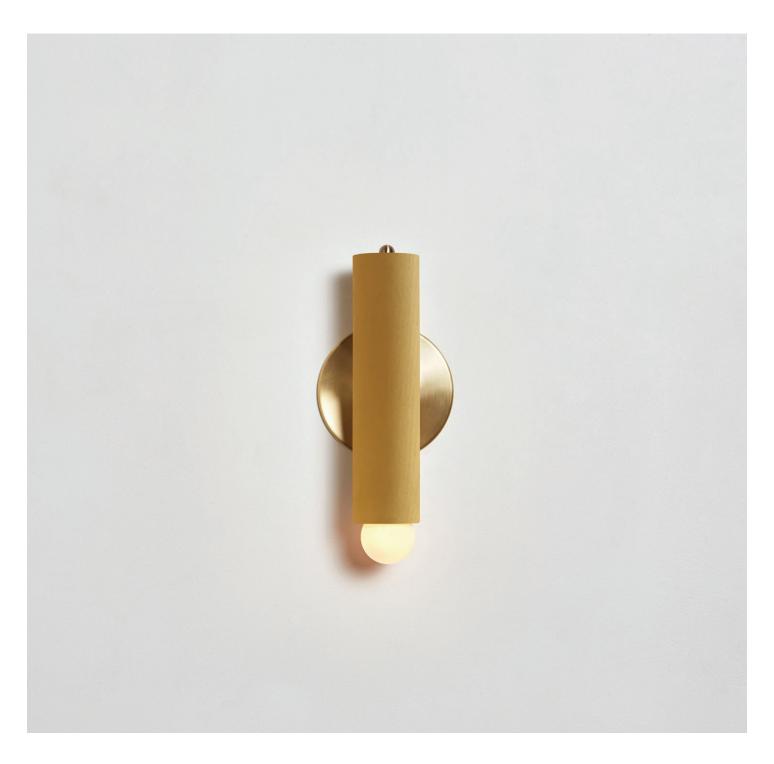

#### Description

The LODGE SCONCE features a singular wooden column mounted on a circular metal back plate. The adaptable fixture can pivot 360 degrees for soft directional light, dimmable by an on-fixture knob.

### **Finish Options**

Natural Oak Oxidized Oak Painted White Painted Yellow Painted Gray Hewn Brass Blackened Steel