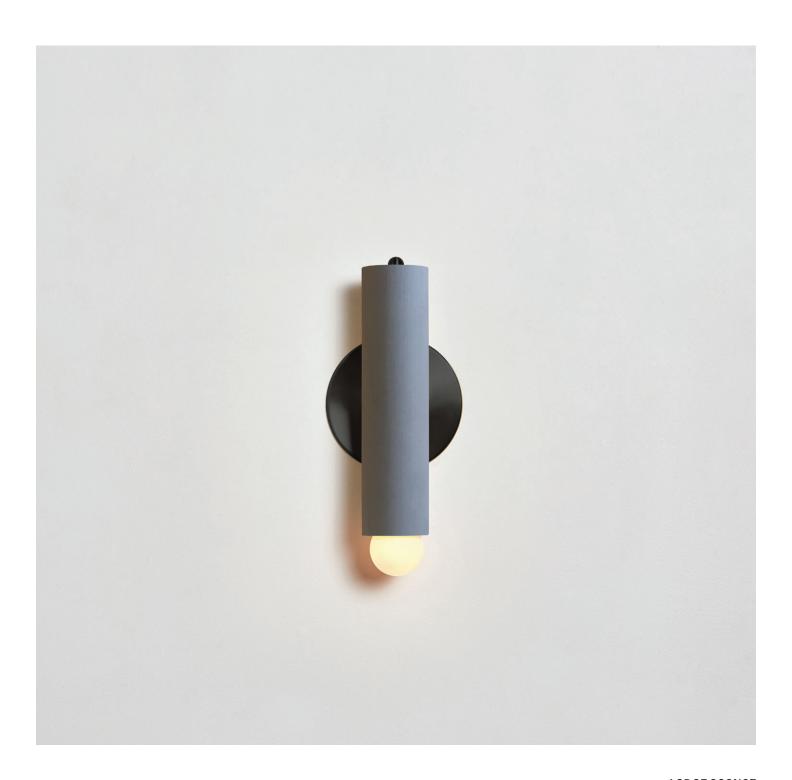

#### **LODGE SCONCE**

hardwired

#### Description

The LODGE SCONCE features a singular wooden column mounted on a circular metal back plate. The adaptable fixture can pivot 360 degrees for soft directional light, dimmable by an on-fixture knob.

#### **Dimensions**

Cylinder Height - 10"

Overall Height - 12"

Cylinder Diameter - 2.5" Backplate Diameter - 5"