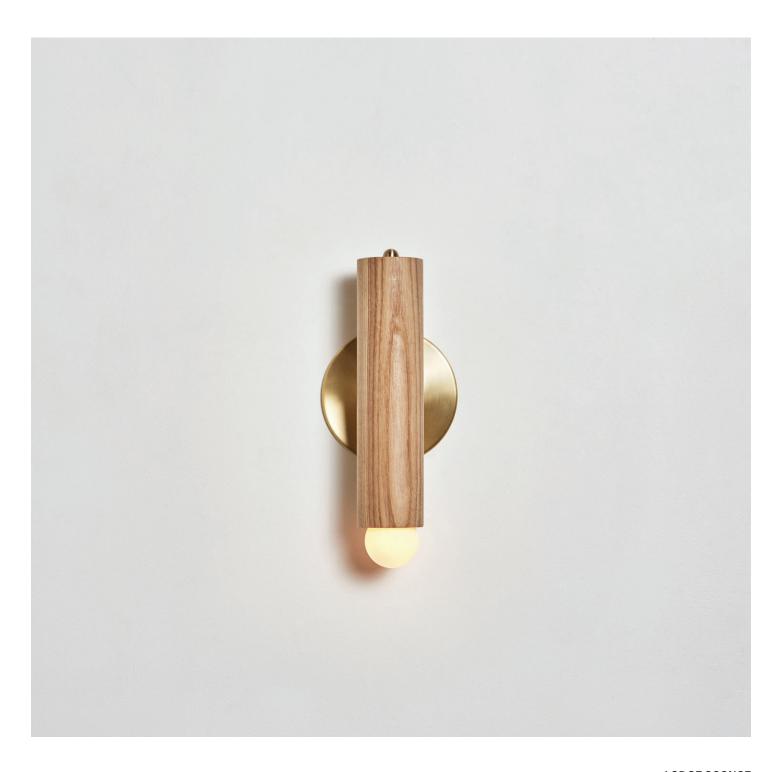

#### Description

The LODGE SCONCE features a singular wooden column mounted on a circular metal back plate. The adaptable fixture can pivot 360 degrees for soft directional light, dimmable by an on-fixture knob.

### **Finish Options**

Natural Oak Oxidized Oak Painted White Painted Yellow Painted Gray Hewn Brass Blackened Steel