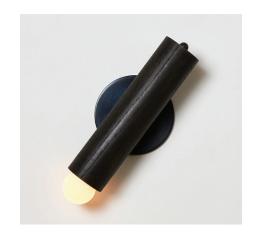

#### Description

The LODGE SCONCE features a singular wooden column mounted on a circular metal back plate. The adaptable fixture can pivot 360 degrees for soft directional light, dimmable by an on-fixture knob.

### **Finish Options**

Natural Oak Oxidized Oak Painted White Painted Yellow Painted Gray Hewn Brass Blackened Steel