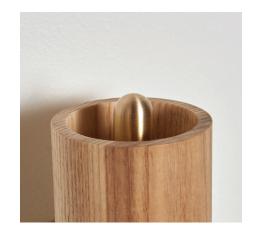

#### Description

The LODGE SCONCE features a singular wooden column mounted on a circular metal back plate. The adaptable fixture can pivot 360 degrees for soft directional light, dimmable by an on-fixture knob.

### **Finish Options**

Natural Oak Oxidized Oak Painted White Painted Yellow Painted Gray Hewn Brass Blackened Steel

#### Lamp

25 Watt Incandescent Max 5W Dimmable LED Bulb Included 2" Diameter With Porcelain Finish 40 Watt Equivalent 325 Lumens 2700K Color Temperature Bulb Life 30,000 Hours 110/120V, E12 220/240V, E14 UL/CE Listed Damp Rated Upon Request