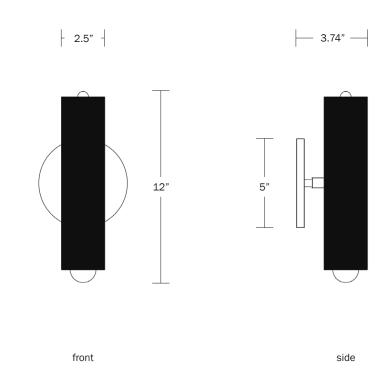

#### **Dimensions**

Cylinder Height - 10"

Overall Height - 12"

Cylinder Diameter - 2.5" Backplate Diameter - 5"