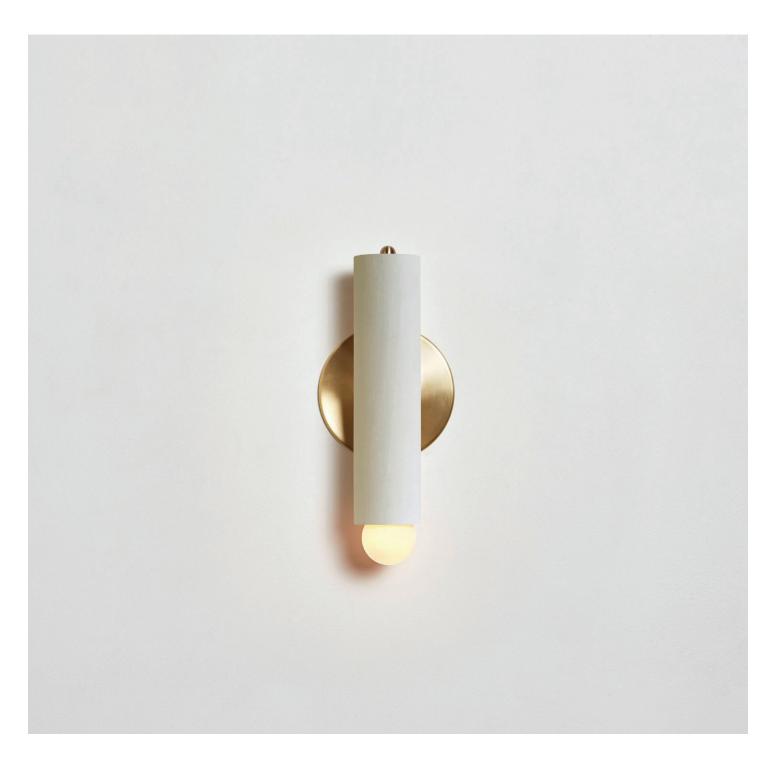

#### Description

The LODGE SCONCE features a singular wooden column mounted on a circular metal back plate. The adaptable fixture can pivot 360 degrees for soft directional light, dimmable by an on-fixture knob.

### **Finish Options**

Natural Oak Oxidized Oak Painted White Painted Yellow Painted Gray Hewn Brass Blackened Steel