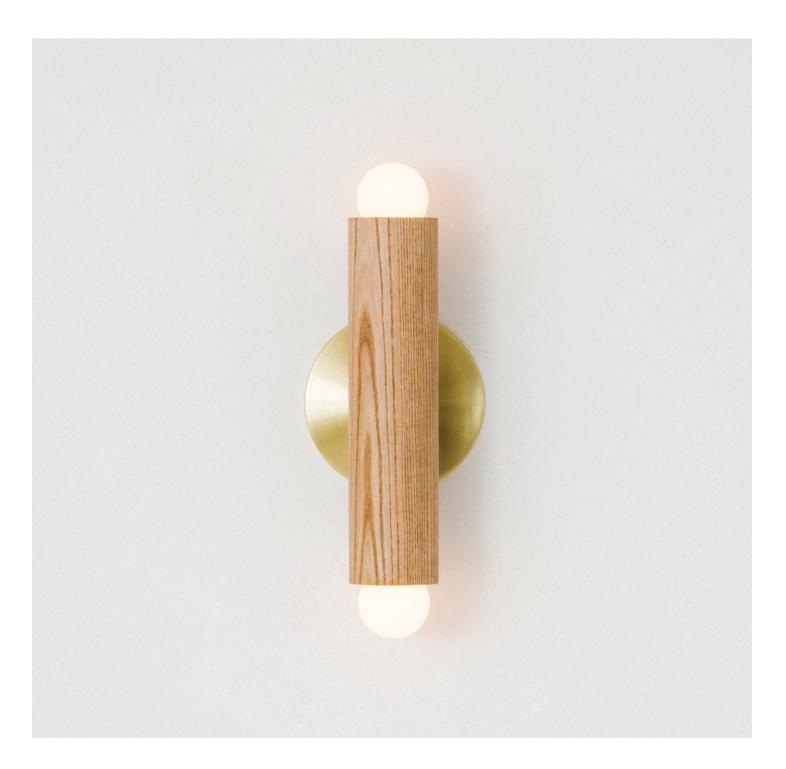

LODGE DOUBLE SCONCE oxidized oak

LODGE DOUBLE SCONCE natural oak

#### Description

The LODGE DOUBLE SCONCE is identical in scale to our endlessly versatile LODGE SCONCE, but introduces a second bulb, for twice the illumination. Made in the USA. UL Listed. Damp Rated upon request.