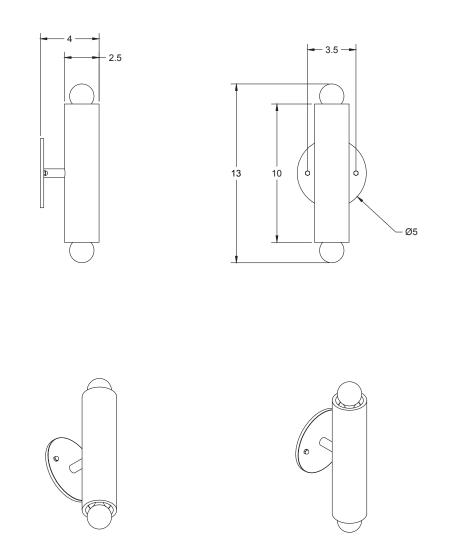

# 

front

side

#### Dimensions

ADA Compliant Cylinder Height - 10" Overall Height - 13" Cylinder Diameter - 2.5" Canopy Diameter - 5"