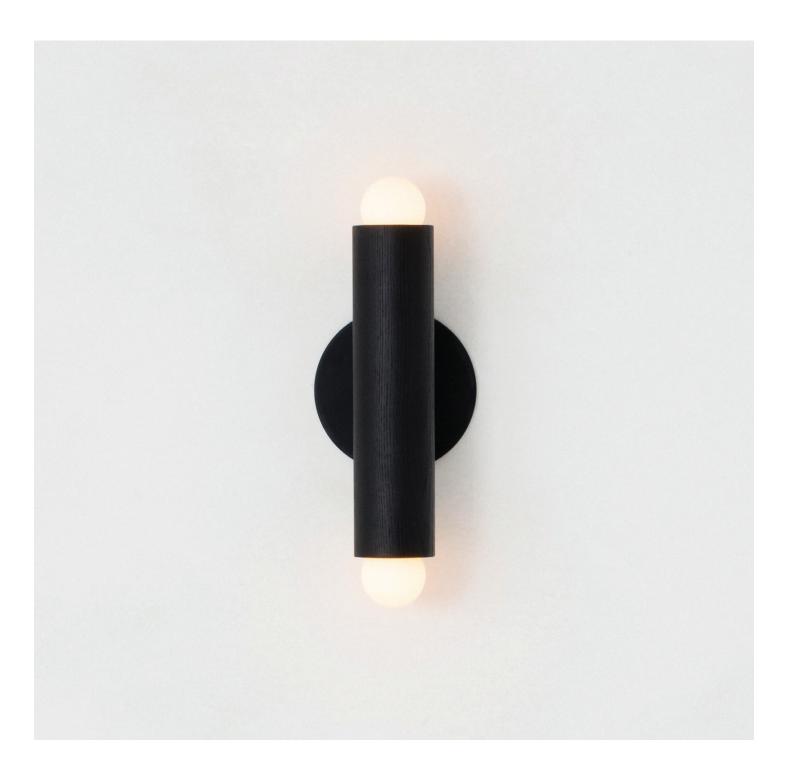

LODGE DOUBLE SCONCE oxidized oak

LODGE DOUBLE SCONCE natural oak

#### Description

The LODGE DOUBLE SCONCE is identical in scale to our endlessly versatile LODGE SCONCE, but introduces a second bulb, for twice the illumination. Made in the USA. UL Listed. Damp Rated upon request.