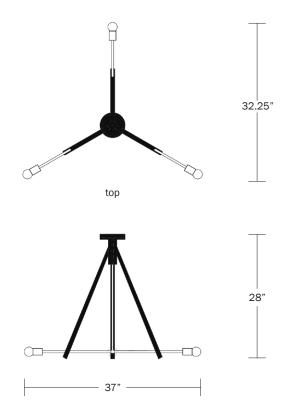

#### **Dimensions**

Overall Height - 28" Width - 37" Custom Dimensions Available