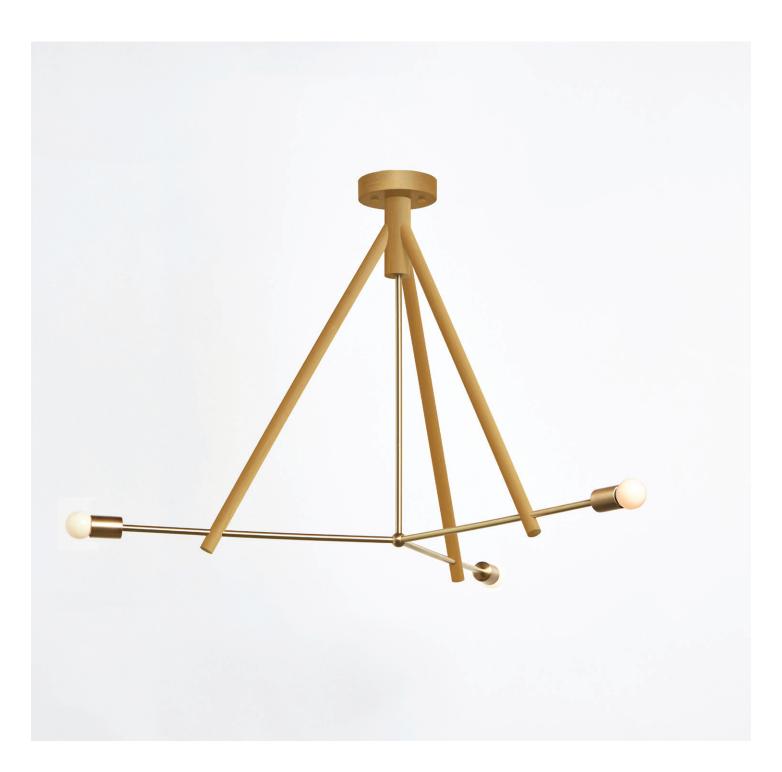

#### Description

The LODGE CHANDELIER III explores the concept of wooden framework in contrast with metal structure. Three turned-wooden forms support a delicate system of metal tubing, and a trio of radiant porcelain bulbs. Custom dimensions available. Made in the USA. UL Listed. Damp Rated upon request.

### **Finish Options**

Natural Oak Oxidized Oak Painted White Painted Yellow Painted Gray Hewn Brass Blackened Steel