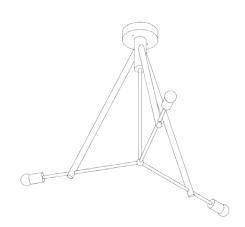

#### Description

The LODGE CHANDELIER III explores the concept of wooden framework in contrast with metal structure. Three turned-wooden forms support a delicate system of metal tubing, and a trio of radiant porcelain bulbs. Custom dimensions available. Made in the USA. UL Listed. Damp Rated upon request.