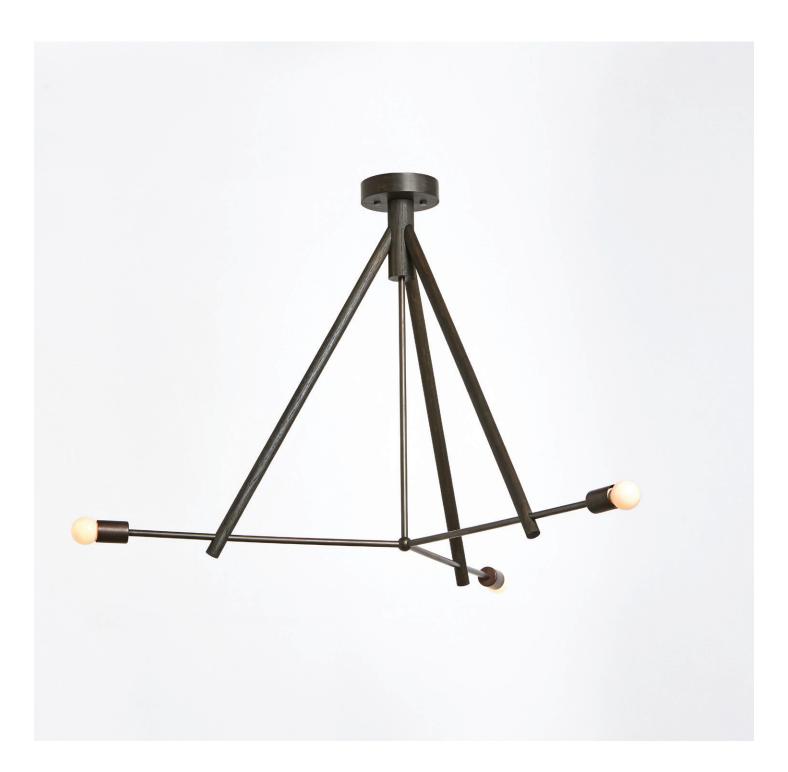

#### Description

The LODGE CHANDELIER III explores the concept of wooden framework in contrast with metal structure. Three turned-wooden forms support a delicate system of metal tubing, and a trio of radiant porcelain bulbs. Custom dimensions available. Made in the USA. UL Listed. Damp Rated upon request.

### **Finish Options**

Natural Oak Oxidized Oak Painted White Painted Yellow Painted Gray Hewn Brass Blackened Steel