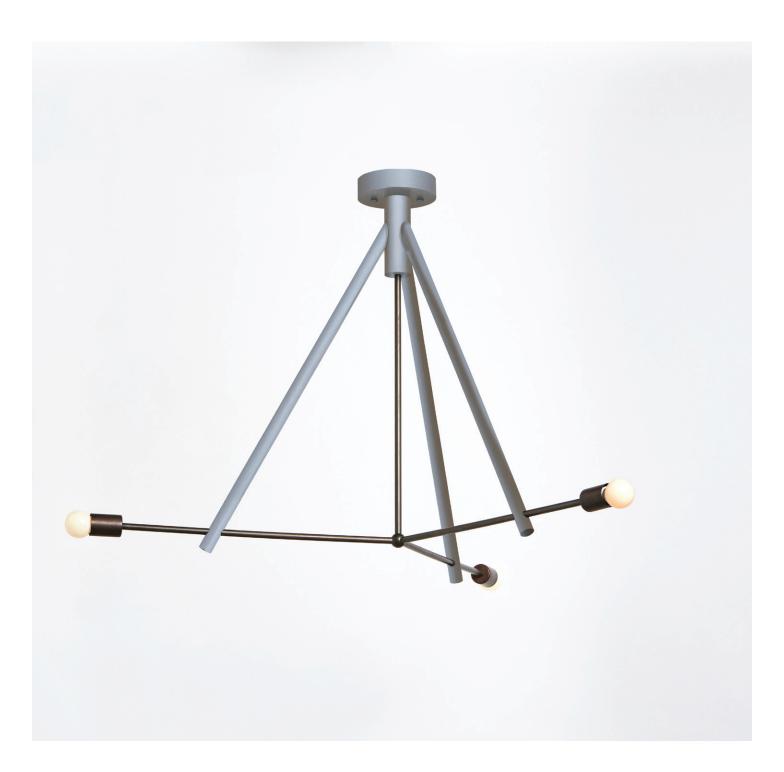

#### Description

The LODGE CHANDELIER III explores the concept of wooden framework in contrast with metal structure. Three turned-wooden forms support a delicate system of metal tubing, and a trio of radiant porcelain bulbs. Custom dimensions available. Made in the USA. UL Listed. Damp Rated upon request.

#### **Dimensions**

Overall Height - 28" Width - 37" Custom Dimensions Available