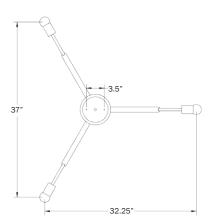

#### **Dimensions**

Overall Height - 28" Width - 37" Custom Dimensions Available