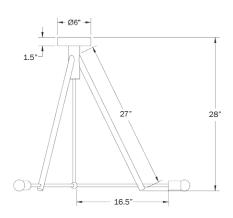

#### **Dimensions**

Overall Height - 28" Width - 37" Custom Dimensions Available