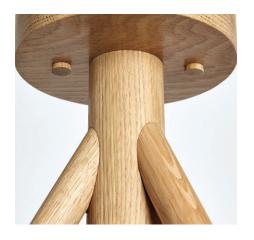

#### Description

The LODGE CHANDELIER III explores the concept of wooden framework in contrast with metal structure. Three turned-wooden forms support a delicate system of metal tubing, and a trio of radiant porcelain bulbs. Custom dimensions available. Made in the USA. UL Listed. Damp Rated upon request.

### **Finish Options**

Natural Oak Oxidized Oak Painted White Painted Yellow Painted Gray Hewn Brass Blackened Steel