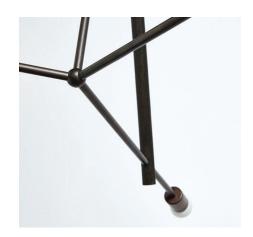

#### Description

The LODGE CHANDELIER III explores the concept of wooden framework in contrast with metal structure. Three turned-wooden forms support a delicate system of metal tubing, and a trio of radiant porcelain bulbs. Custom dimensions available. Made in the USA. UL Listed. Damp Rated upon request.