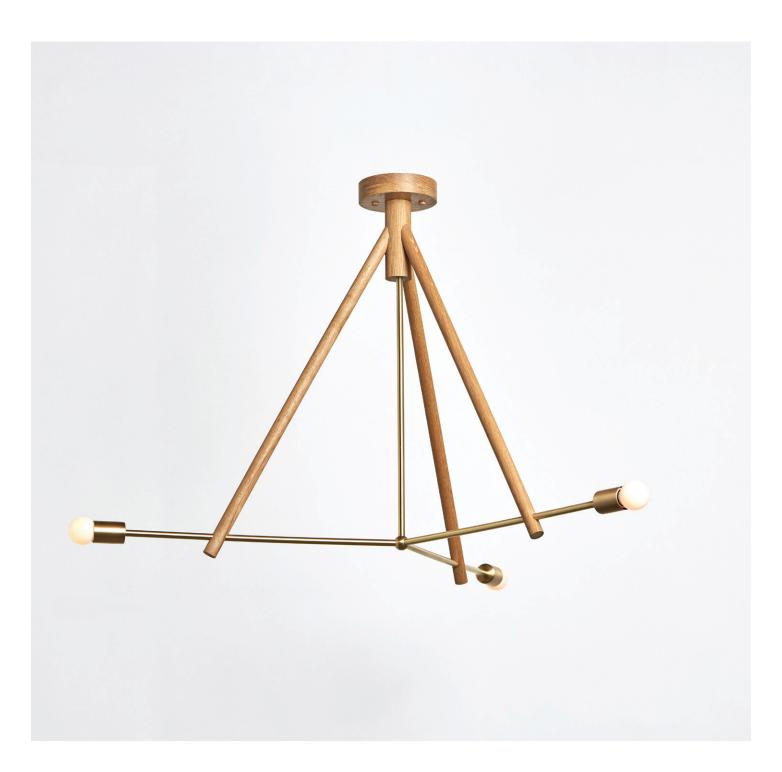

#### Description

The LODGE CHANDELIER III explores the concept of wooden framework in contrast with metal structure. Three turned-wooden forms support a delicate system of metal tubing, and a trio of radiant porcelain bulbs. Custom dimensions available. Made in the USA. UL Listed. Damp Rated upon request.

### **Finish Options**

Natural Oak Oxidized Oak Painted White Painted Yellow Painted Gray Hewn Brass Blackened Steel