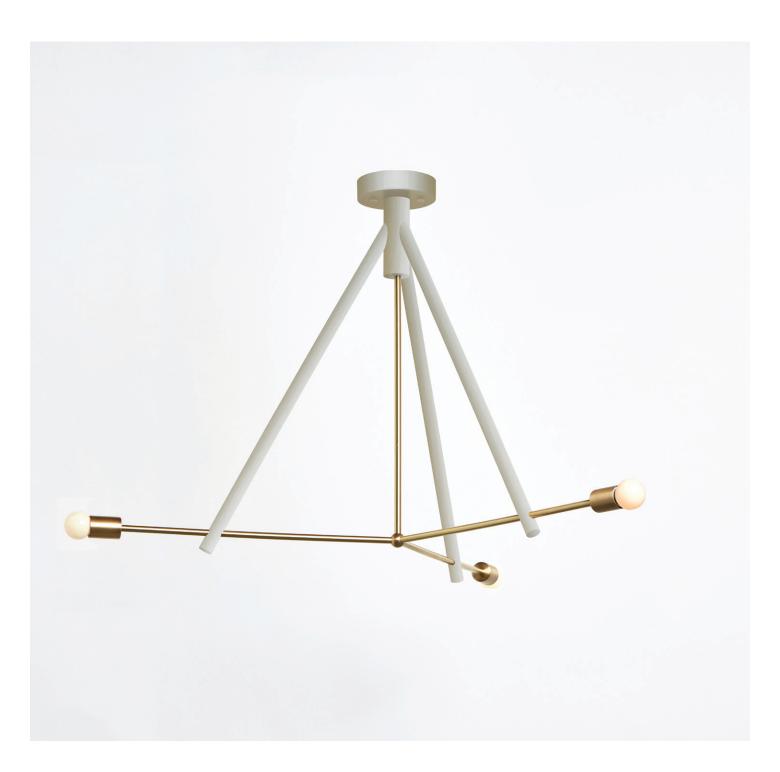

#### Description

The LODGE CHANDELIER III explores the concept of wooden framework in contrast with metal structure. Three turned-wooden forms support a delicate system of metal tubing, and a trio of radiant porcelain bulbs. Custom dimensions available. Made in the USA. UL Listed. Damp Rated upon request.

### **Finish Options**

Natural Oak Oxidized Oak Painted White Painted Yellow Painted Gray Hewn Brass Blackened Steel