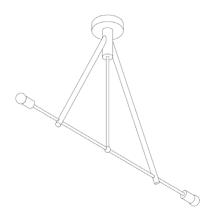

#### Description

The LODGE CHANDELIER II
explores the concept of wooden
framework in contrast with metal
structure. Two turned-wooden forms
support a delicate system of metal
tubing, and a duo of radiant
porcelain bulbs. Custom dimensions
available. Made in the USA. UL
Listed. Damp Rated upon request.