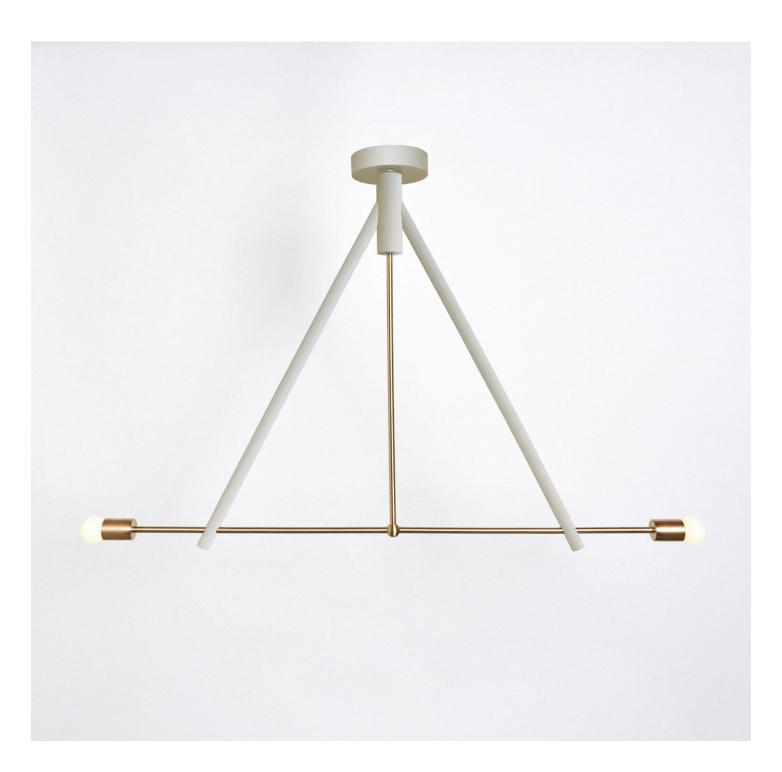

#### Description

The LODGE CHANDELIER II
explores the concept of wooden
framework in contrast with metal
structure. Two turned-wooden forms
support a delicate system of metal
tubing, and a duo of radiant
porcelain bulbs. Custom dimensions
available. Made in the USA. UL
Listed. Damp Rated upon request.

#### **Finish Options**

Natural Oak Oxidized Oak Painted White Painted Yellow Painted Gray Hewn Brass Blackened Steel