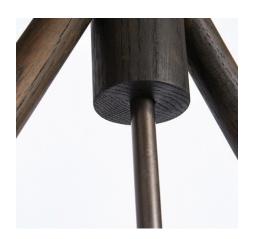

#### Description

The LODGE CHANDELIER II
explores the concept of wooden
framework in contrast with metal
structure. Two turned-wooden forms
support a delicate system of metal
tubing, and a duo of radiant
porcelain bulbs. Custom dimensions
available. Made in the USA. UL
Listed. Damp Rated upon request.