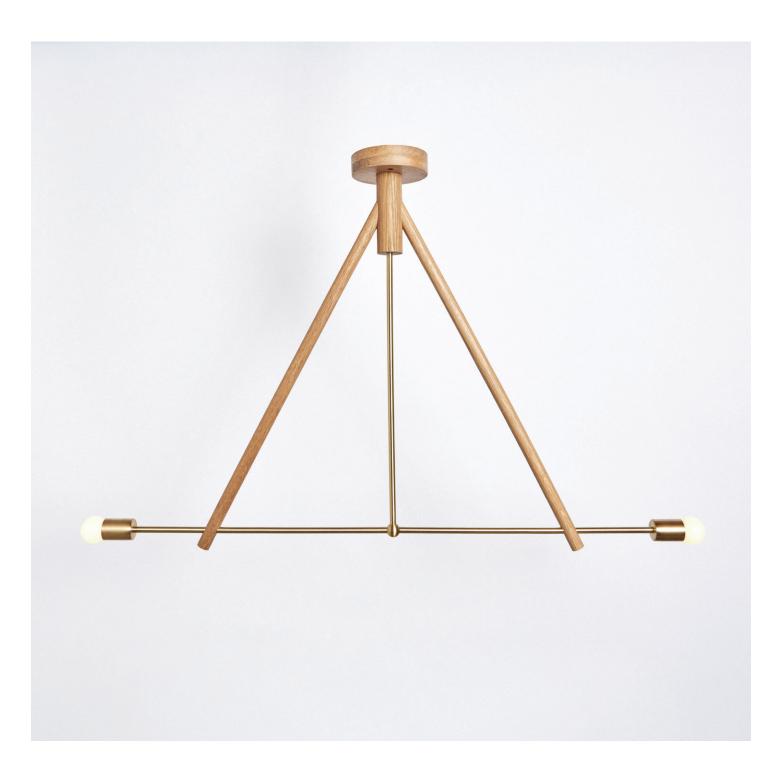

#### Description

The LODGE CHANDELIER II
explores the concept of wooden
framework in contrast with metal
structure. Two turned-wooden forms
support a delicate system of metal
tubing, and a duo of radiant
porcelain bulbs. Custom dimensions
available. Made in the USA. UL
Listed. Damp Rated upon request.

#### **Finish Options**

Natural Oak Oxidized Oak Painted White Painted Yellow Painted Gray Hewn Brass Blackened Steel