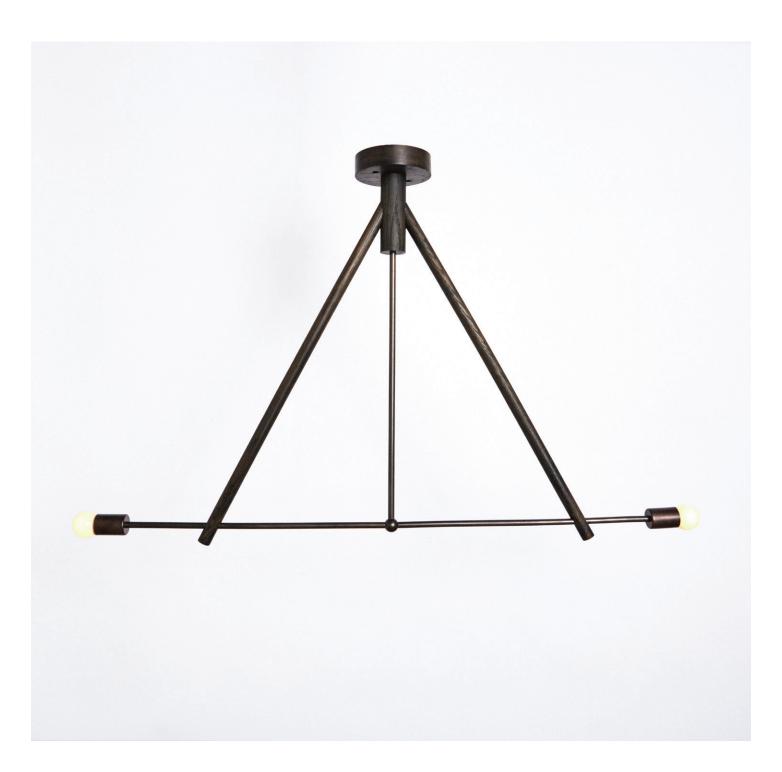

#### Description

The LODGE CHANDELIER II
explores the concept of wooden
framework in contrast with metal
structure. Two turned-wooden forms
support a delicate system of metal
tubing, and a duo of radiant
porcelain bulbs. Custom dimensions
available. Made in the USA. UL
Listed. Damp Rated upon request.

#### **Finish Options**

Natural Oak Oxidized Oak Painted White Painted Yellow Painted Gray Hewn Brass Blackened Steel