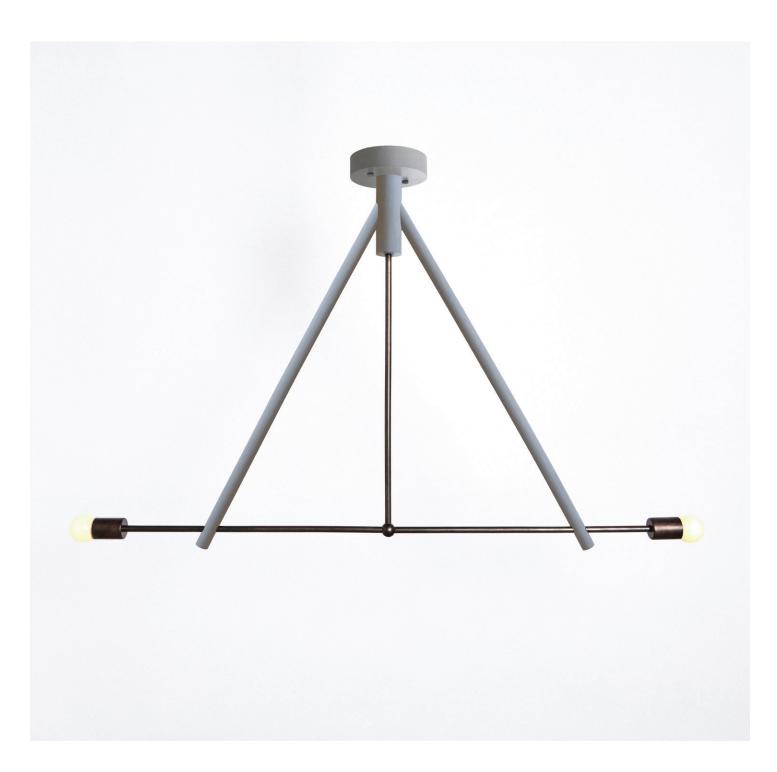

#### Description

The LODGE CHANDELIER II
explores the concept of wooden
framework in contrast with metal
structure. Two turned-wooden forms
support a delicate system of metal
tubing, and a duo of radiant
porcelain bulbs. Custom dimensions
available. Made in the USA. UL
Listed. Damp Rated upon request.

#### **Finish Options**

Natural Oak Oxidized Oak Painted White Painted Yellow Painted Gray Hewn Brass Blackened Steel