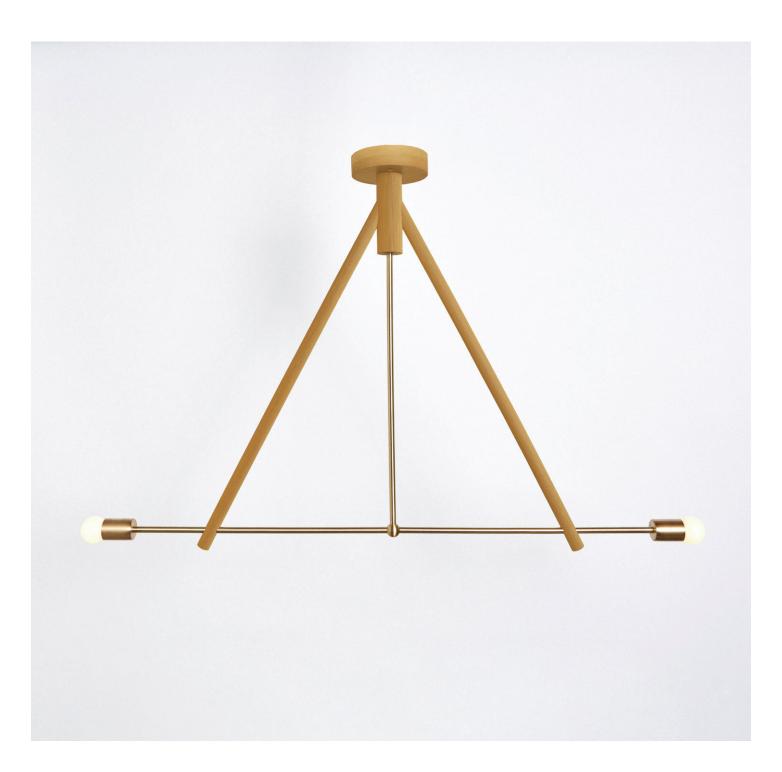

#### Description

The LODGE CHANDELIER II
explores the concept of wooden
framework in contrast with metal
structure. Two turned-wooden forms
support a delicate system of metal
tubing, and a duo of radiant
porcelain bulbs. Custom dimensions
available. Made in the USA. UL
Listed. Damp Rated upon request.

#### **Finish Options**

Natural Oak Oxidized Oak Painted White Painted Yellow Painted Gray Hewn Brass Blackened Steel