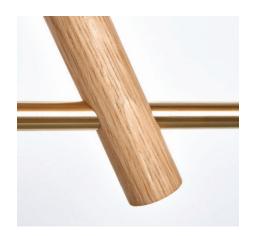

#### Description

The LODGE CHANDELIER II
explores the concept of wooden
framework in contrast with metal
structure. Two turned-wooden forms
support a delicate system of metal
tubing, and a duo of radiant
porcelain bulbs. Custom dimensions
available. Made in the USA. UL
Listed. Damp Rated upon request.