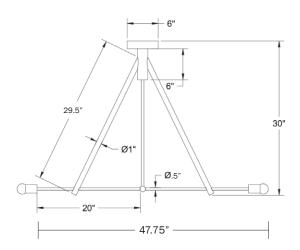

#### **Dimensions**

Overall Height - 30" Width - 47.75" Canopy Diameter - 5" Custom Dimensions Available