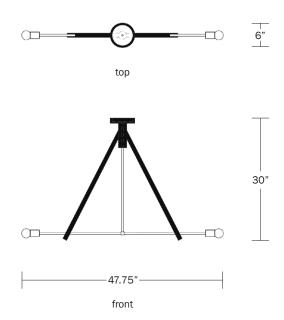

#### **Dimensions**

Overall Height - 30" Width - 47.75" Canopy Diameter - 5" Custom Dimensions Available