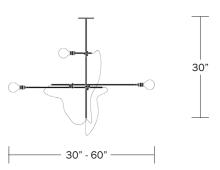

#### Description

The INDUSTRIAL CHANDELIER is a distilled interpretation of 19th century factory lighting. Composed of slender metal tubing, hand-cast adjustable clamps and cloth-covered cord, the piece serves as moveable sculpture, re-centering the eye based on configuration. Assembled horizontally, it hangs 30" from the ceiling. Vertically, it can range from 30" to 60". Made in the USA. UL Listed. Damp Rated upon request.

#### **Dimensions**

Vertical Stem - 30" Horizontal Arms - 30" Canopy Diameter- 5.25" Adjustable Overall Height - 30" - 60"