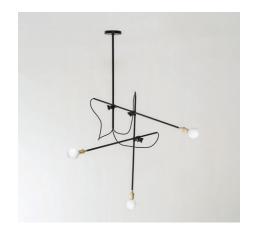

#### Description

The INDUSTRIAL CHANDELIER is a distilled interpretation of 19th century factory lighting. Composed of slender metal tubing, hand-cast adjustable clamps and cloth-covered cord, the piece serves as moveable sculpture, re-centering the eye based on configuration. Assembled horizontally, it hangs 30" from the ceiling. Vertically, it can range from 30" to 60". Made in the USA. UL Listed. Damp Rated upon request.

Industrial Black Hewn Brass