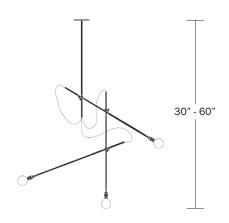

#### Description

The INDUSTRIAL CHANDELIER is a distilled interpretation of 19th century factory lighting. Composed of slender metal tubing, hand-cast adjustable clamps and cloth-covered cord, the piece serves as moveable sculpture, re-centering the eye based on configuration. Assembled horizontally, it hangs 30" from the ceiling. Vertically, it can range from 30" to 60". Made in the USA. UL Listed. Damp Rated upon request.

#### **Dimensions**

Vertical Stem - 30" Horizontal Arms - 30" Canopy Diameter- 5.25" Adjustable Overall Height - 30" - 60"