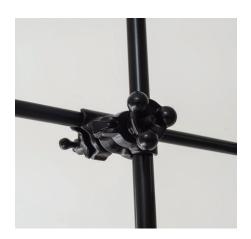

#### Description

The INDUSTRIAL CHANDELIER is a distilled interpretation of 19th century factory lighting. Composed of slender metal tubing, hand-cast adjustable clamps and cloth-covered cord, the piece serves as moveable sculpture, re-centering the eye based on configuration. Assembled horizontally, it hangs 30" from the ceiling. Vertically, it can range from 30" to 60". Made in the USA. UL Listed. Damp Rated upon request.