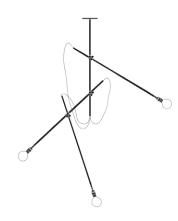

#### Description

The INDUSTRIAL CHANDELIER is a distilled interpretation of 19th century factory lighting. Composed of slender metal tubing, hand-cast adjustable clamps and cloth-covered cord, the piece serves as moveable sculpture, re-centering the eye based on configuration. Assembled horizontally, it hangs 30" from the ceiling. Vertically, it can range from 30" to 60". Made in the USA. UL Listed. Damp Rated upon request.