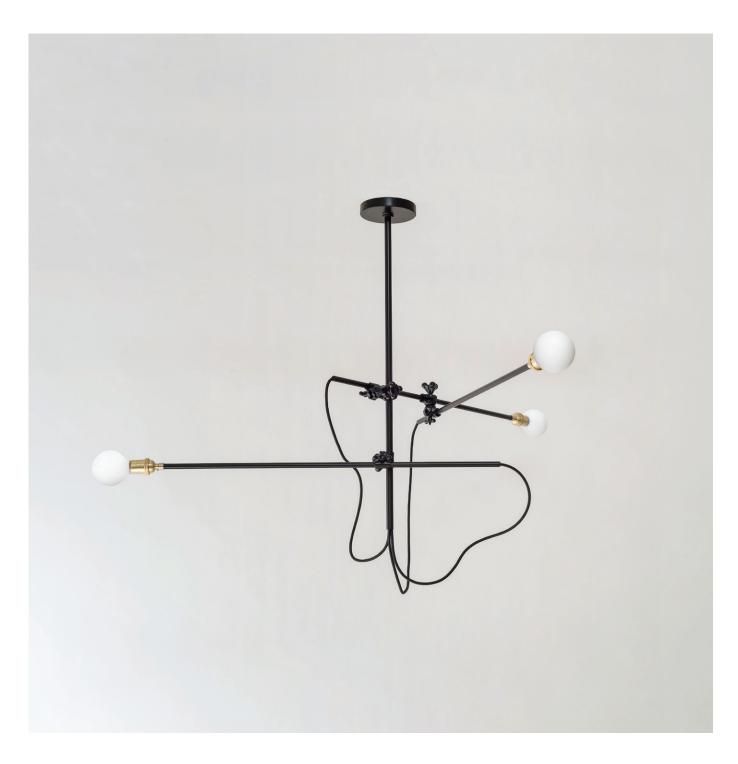

#### Description

The INDUSTRIAL CHANDELIER is a distilled interpretation of 19th century factory lighting. Composed of slender metal tubing, hand-cast adjustable clamps and cloth-covered cord, the piece serves as moveable sculpture, re-centering the eye based on configuration. Assembled horizontally, it hangs 30" from the ceiling. Vertically, it can range from 30" to 60". Made in the USA. UL Listed. Damp Rated upon request.

#### **Dimensions**

Vertical Stem - 30" Horizontal Arms - 30" Canopy Diameter- 5.25" Adjustable Overall Height - 30" - 60"