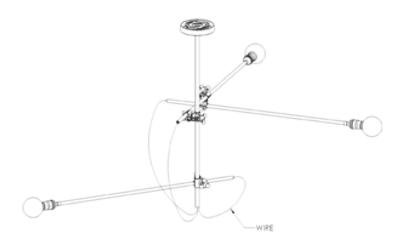

#### Description

The INDUSTRIAL CHANDELIER is a distilled interpretation of 19th century factory lighting. Composed of slender metal tubing, hand-cast adjustable clamps and cloth-covered cord, the piece serves as moveable sculpture, re-centering the eye based on configuration. Assembled horizontally, it hangs 30" from the ceiling. Vertically, it can range from 30" to 60". Made in the USA. UL Listed. Damp Rated upon request.

#### **Dimensions**

Vertical Stem - 30" Horizontal Arms - 30" Canopy Diameter- 5.25" Adjustable Overall Height - 30" - 60"