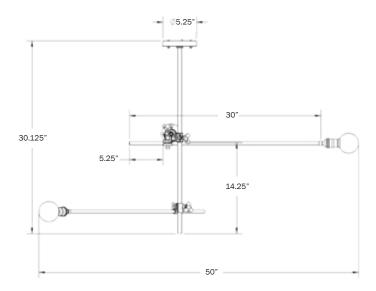

#### **Dimensions**

Vertical Stem - 30" Horizontal Arms - 30" Canopy Diameter- 5.25" Adjustable Overall Height - 30" - 60"