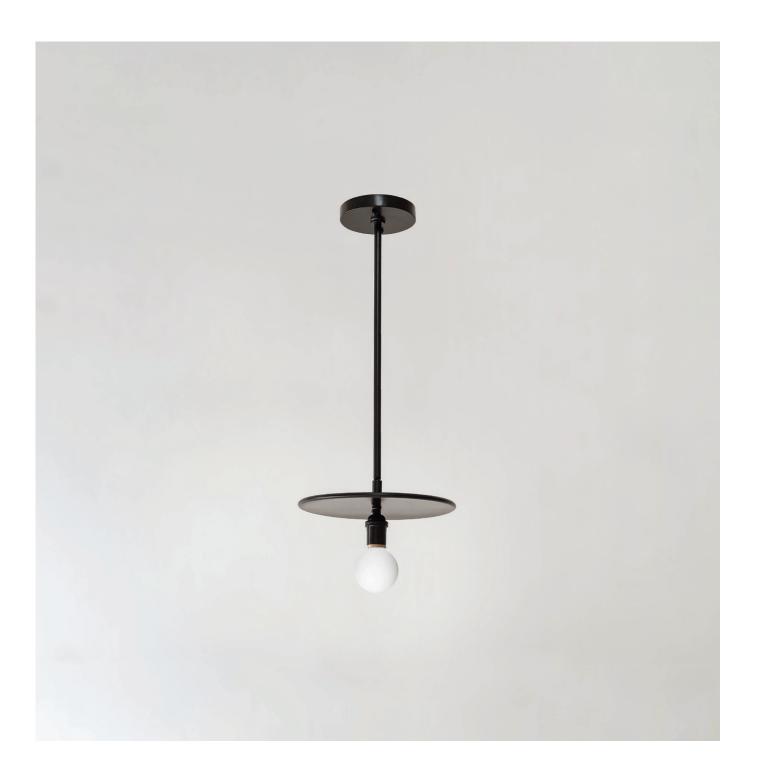

#### Description

The BLACK PENDANT is an elemental fixture, composed of a slender metal rod, a pivoting reflective disc and a glowing porcelain bulb. The disc can be angled to 90 degrees, while the size can be effortlessly refined through the choice of three standard overall heights. Custom heights available. Made in the USA. UL Listed. Damp Rated upon request.

#### **Finish Options**

Industrial Black Hewn Brass