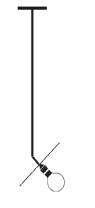

#### Description

The BLACK PENDANT is an elemental fixture, composed of a slender metal rod, a pivoting reflective disc and a glowing porcelain bulb. The disc can be angled to 90 degrees, while the size can be effortlessly refined through the choice of three standard overall heights. Custom heights available. Made in the USA. UL Listed. Damp Rated upon request.

#### Dimensions

Small - 24" Medium - 36" Large - 48" Disc - 10" Custom Heights Available