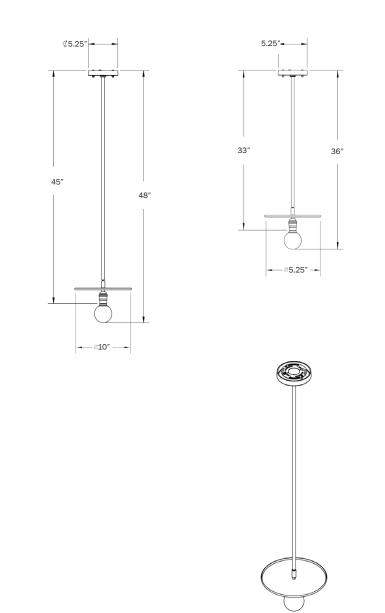

#### Dimensions

Small - 24" Medium - 36" Large - 48" Disc - 10" Custom Heights Available