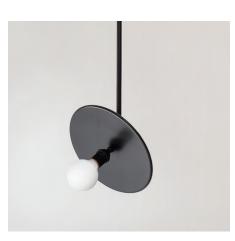

#### Description

The BLACK PENDANT is an elemental fixture, composed of a slender metal rod, a pivoting reflective disc and a glowing porcelain bulb. The disc can be angled to 90 degrees, while the size can be effortlessly refined through the choice of three standard overall heights. Custom heights available. Made in the USA. UL Listed. Damp Rated upon request.

#### Lamp

60 Watt Incandescent Max 6W Dimmable LED Bulb Included 3" Diameter With Porcelain Finish 50 Watt Equivalent 540 Lumens 2700K Color Temperature Bulb Life 30,000 Hours 110/120V, E26 220/240V, E27 UL/CE Listed Damp Rated Upon Request