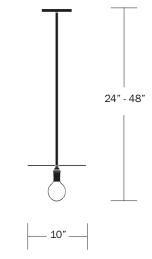

#### Dimensions

Small - 24" Medium - 36" Large - 48" Disc - 10" Custom Heights Available

#### Weight

4 lbs