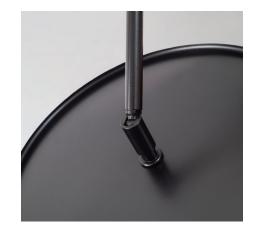

#### Description

The BLACK PENDANT is an elemental fixture, composed of a slender metal rod, a pivoting reflective disc and a glowing porcelain bulb. The disc can be angled to 90 degrees, while the size can be effortlessly refined through the choice of three standard overall heights. Custom heights available. Made in the USA. UL Listed. Damp Rated upon request.