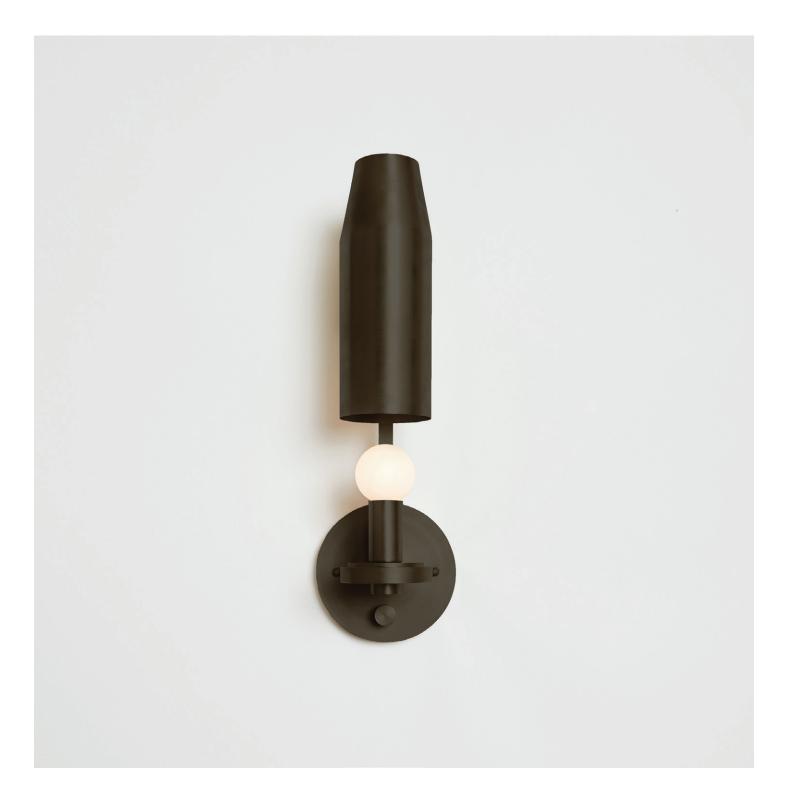

CHAMBER SCONCE hewn brass





### **CHAMBER SCONCE**

hardwired

#### Description

The CHAMBER SCONCE features an adjustable metal shade that conceals or reveals light by degree. Composed of square brass tubing supporting a sculptural shroud, the fixture is suitable for myriad applications given its adaptable nature. Made in the USA. UL Listed. Damp Rated upon request.

#### **Finish Options**

Hewn Brass Hand Finished Bronze Brushed Nickel

#### Dimensions

Overall Height - 14" Depth - 5.75" Width - 5" Diameter of Shroud - 3" Diameter of Canopy - 5"

### Weight

10 lbs

#### Lamp

60 Watt Incandescent Max 5W Dimmable LED Bulb Included 2" Diameter With Porcelain Finish 40 Watt Equivalent 325 Lumens 2700K Color Temperature Bulb Life 30,000 Hours 110/120V, E12 220/240V, E14 UL/CE Listed Damp Rated Upon Request