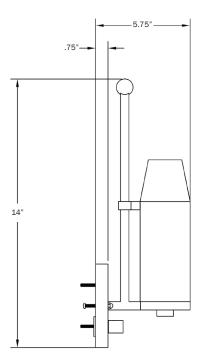

#### Dimensions

Overall Height - 14" Depth - 5.75" Width - 5" Diameter of Shroud - 3" Diameter of Canopy - 5"