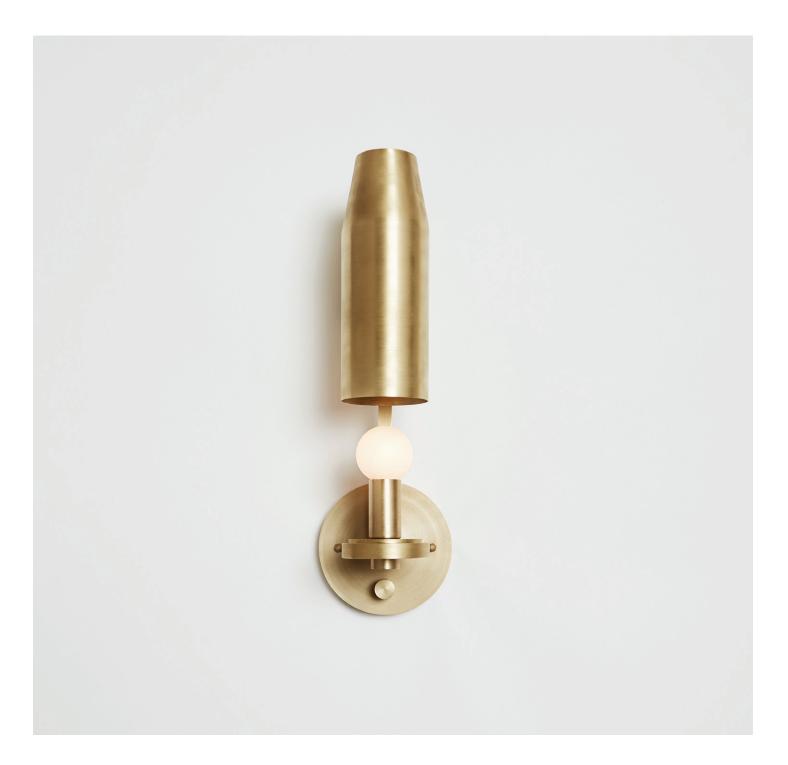

CHAMBER SCONCE hewn brass

#### Description

The CHAMBER SCONCE features an adjustable metal shade that conceals or reveals light by degree. Composed of square brass tubing supporting a sculptural shroud, the fixture is suitable for myriad applications given its adaptable nature. Made in the USA. UL Listed. Damp Rated upon request.

#### **Finish Options**

Hewn Brass Hand Finished Bronze Brushed Nickel