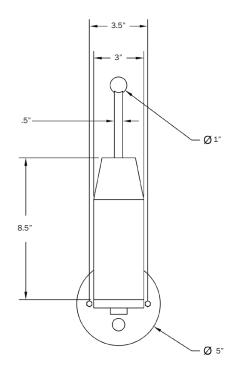

#### Dimensions

Overall Height - 14" Depth - 5.75" Width - 5" Diameter of Shroud - 3" Diameter of Canopy - 5"