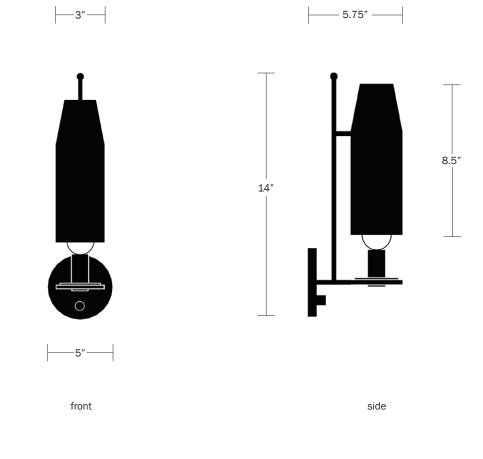

#### Dimensions

Overall Height - 14" Depth - 5.75" Width - 5" Diameter of Shroud - 3" Diameter of Canopy - 5"