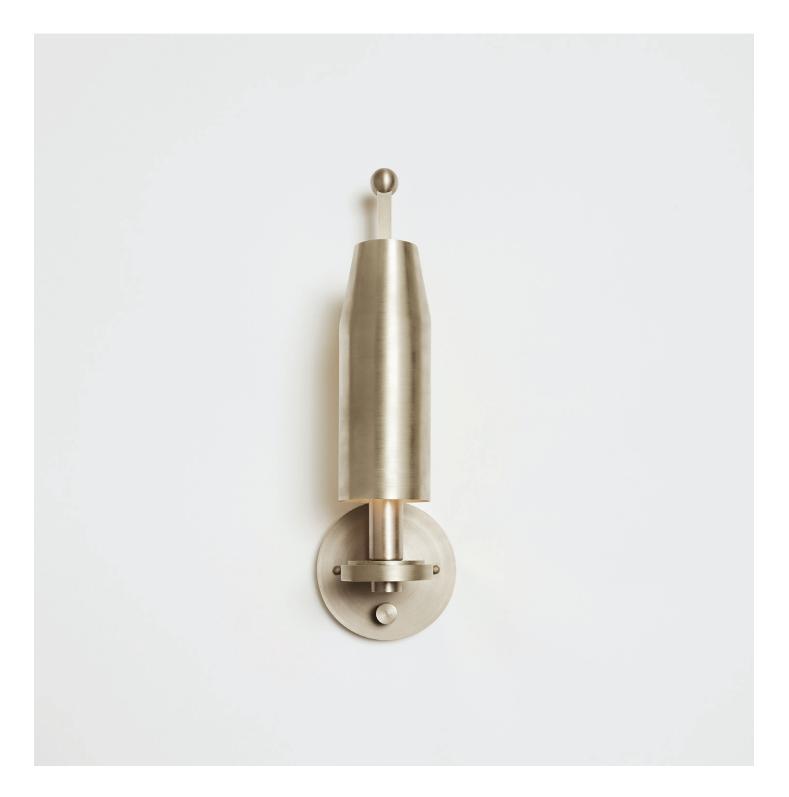

CHAMBER SCONCE hewn brass





### **CHAMBER SCONCE**

hardwired

#### Description

The CHAMBER SCONCE features an adjustable metal shade that conceals or reveals light by degree. Composed of square brass tubing supporting a sculptural shroud, the fixture is suitable for myriad applications given its adaptable nature. Made in the USA. UL Listed. Damp Rated upon request.

#### **Finish Options**

Hewn Brass Hand Finished Bronze Brushed Nickel

#### Dimensions

Overall Height - 14" Depth - 5.75" Width - 5" Diameter of Shroud - 3" Diameter of Canopy - 5"

### Weight

10 lbs

#### Lamp

60 Watt Incandescent Max 5W Dimmable LED Bulb Included 2" Diameter With Porcelain Finish 40 Watt Equivalent 325 Lumens 2700K Color Temperature Bulb Life 30,000 Hours 110/120V, E12 220/240V, E14 UL/CE Listed Damp Rated Upon Request