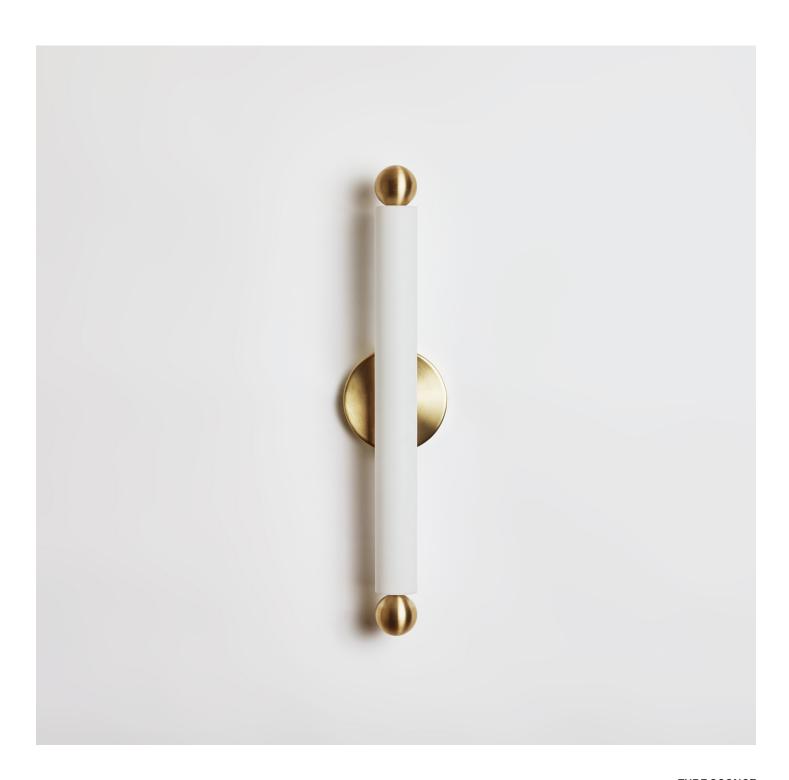

#### **TUBE**

sconce hardwired

#### Description

The TUBE SCONCE is a versatile slim sconce, our take on a classic vanity fixture. Mounted either vertically or horizontally, the fixture expresses a bold beam of light appropriate for bathroom and hallway installations. UL Listed. ADA Compliant. Damp Rated.