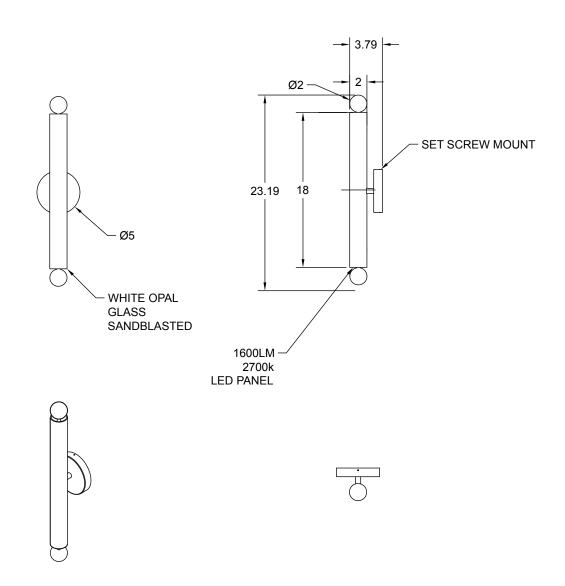

#### **Dimensions**

Overall Height - 23" Glass Height - 18" Glass Diameter - 2" Backplate Diameter - 5"

#### Lamp

16 Watt Integrated LED Panel
100 Watt Equivalent
1600 Lumens
2700K Color Temperature
Triac & ELV Compatible
Dimmable and Flicker-Free
Panel Life 50,000 Hours
UL/CE Listed
Damp Rated