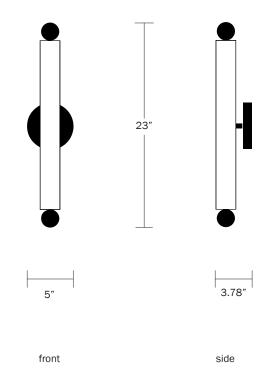

#### **Dimensions**

Overall Height - 23" Glass Height - 18" Glass Diameter - 2" Backplate Diameter - 5"