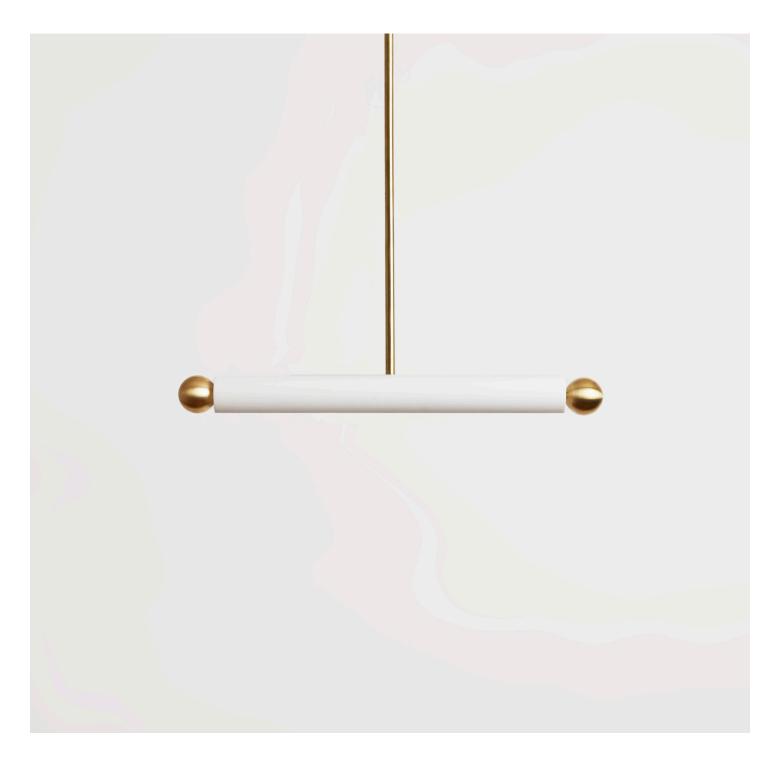

#### Description

The TUBE PENDANT disperses a bold beam of light into space, hovering delicately above a counter, table, or hall. Matte blown-glass is playfully offset by two metal balls, presenting a fixture that is both luminous and rhythmic.

UL Listed. Damp Rated.