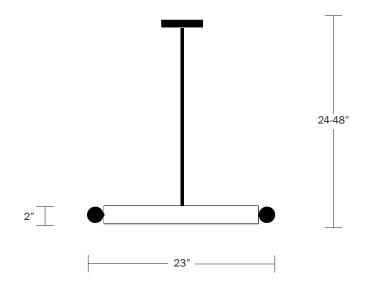

#### **Dimensions**

Overall Height Small - 24"

Medium - 36"

Large - 48"

Overall Length - 23"

Glass Length - 18"

Glass Diameter - 2"

Canopy Diameter - 5"

Rod Diameter - .5"

Custom Overal Heights Available