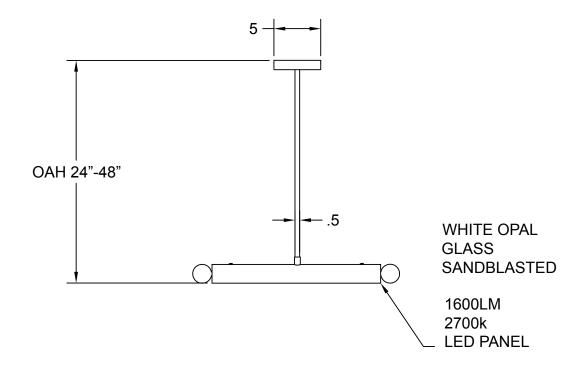

#### **Dimensions**

Overall Height Small - 24"

Medium - 36"

Large - 48"

Overall Length - 23"

Glass Length - 18"

Glass Diameter - 2"

Canopy Diameter - 5"

Rod Diameter - .5"

Custom Overal Heights Available

#### Lamp

16 Watt Integrated LED Panel
100 Watt Equivalent
1600 Lumens
2700K Color Temperature
Triac & ELV Compatible
Dimmable and Flicker-Free
Panel Life 50,000 Hours
UL/CE Listed
Damp Rated

side