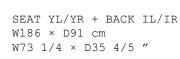

#### SEAT UL/UR

SEAT UL/UR + BACK G

W160 × D91 cm

W63 × D35 4/5 "

SEAT UL/UR + BACK IL/IR

W73 1/4 × D35 4/5 "

I (INVERSE)

 $W186 \times D91 cm$ 

SEAT UL/UR + BACK ZL/ZR

W73 1/4 × D35 4/5 "

 $W186 \times D91 cm$ 

SEAT UL/UR + BACK IL/IR

W73 1/4 × D35 4/5 "

 $W186 \times D91 cm$ 