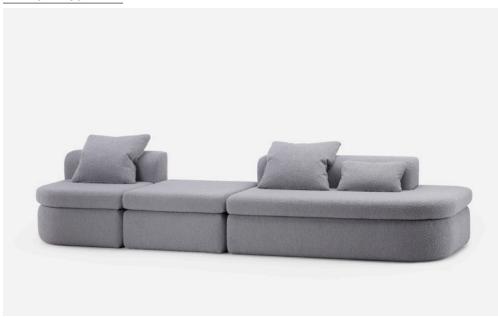

#### SIRIUS SOFA SYSTEM WORKSHEET

ANTHONY GUERREE

Named after the brightest star in the night sky, Sirius is a contemporary and fully-upholstered modular sofa that provides a space for sharing, working or even a place where meals can be enjoyed. Right angles and curves combine for a flexible and asymmetrical interior landscape. A diverse selection of modules allows for numerous possible configurations.