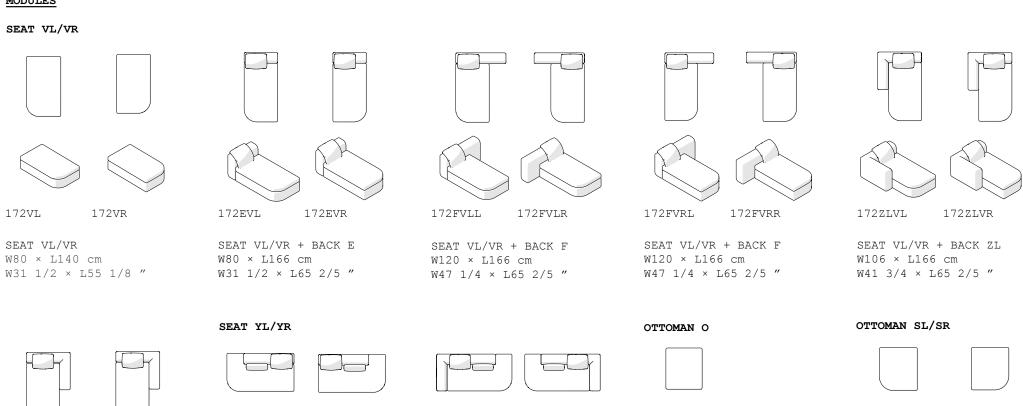

#### SIRIUS SOFA BY ANTHONY GUERREE

Below is a list of modules organised by seat. Select your preferred modules from pages 7-11 then use the space on pages 12-13 to draw your chosen configuration, before completing page 14. Seat height is  $41.5 \, \text{cm} \mid 16 \, 1/3$ ". Backrest height is  $65.5 \, \text{cm} \mid 25 \, 4/5$ ". NOTE 1: Modules cannot be attached to the following: curved edges of seats, or the overhanging portion of a backrest where longer than the seat to which it is attached.

#### MODULES

#### SEAT J

172J

SEAT J W80 × D65 cm W31 1/2" × D25 2/3 "

172EJ

SEAT J + BACK E W80 × D91 cm W31 1/2 × D35 4/5 "

SEAT J + BACK F L/R W120 × D91 cm W47 1/4 × D35 4/5 "

SEAT J + BACK ZL/ZR W106 × D91 cm W41 3/4 × D35 4/5 "

172ZRJ

172ILJ 172IRJ

SEAT J + BACK IL/IR W146 × D91 cm W57 1/2 × D35 4/5 "

#### SEAT P

172P

SEAT P W80 × L140 cm W31 1/2 × L55 1/8 "

172EP

SEAT P + BACK E W80 × L166 cm W31 1/2 × L65 2/5 "

172FPL 172FPR

SEAT P + BACK F L/R W120 × L166 cm W47 1/4 × L65 2/5 "

172ZRP

SEAT P + BACK ZL/ZR W106 × L166 cm W41 3/4 × L65 2/5 "

D

Below is a list of modules organised by seat. Select your preferred modules from pages 7-11 then use the space on pages 12-13 to draw your chosen configuration, before completing page 14. Seat height is 41.5cm | 16 1/3". Backrest height is 65.5cm | 25 4/5". NOTE 1: Modules cannot be attached to the following: curved edges of seats, or the overhanging portion of a backrest where longer than the seat to which it is attached.