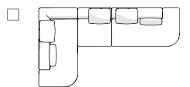

172 07R CORNER UNIT SOFA
(GUL + ILTR)
OR
172 07L CORNER UNIT SOFA
(GUR + IRTL)
W251 × L146 × H65.5cm
W98 4/5 × L57 1/2 × H25 4/5 "