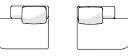

D

172 01 MEDIUM SOFA WITH ARMS

(ZLJ + ZRJ)

 $W212 \times D91 \times H65.5 cm$ 

W83 1/2 × D35 4/5 × H25 4/5 "

172 02 LONG SOFA WITH ARMS

(ZLJ + EJ + ZRJ)

 $W292 \times D91 \times H65.5$  cm

W115 × D35 4/5 × H25 4/5 "

172 03R CORNER UNIT SOFA (ILM + ZRVL OR IRM + ZLVR)

OR

172 03L CORNER UNIT SOFA

(IRM + ZLVR)

 $W252 \times L166 \times H65.5 cm$ 

W99 1/4 × L65 2/5 × H25 4/5 "

172 04R CORNER UNIT SOFA