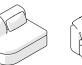

172IRYL

1720

OTTOMAN O  $W80 \times D91 cm$ W31 1/2 × D35 4/5 "

172SL 172SR

OTTOMAN SL/SR  $W80 \times D91 cm$ W31 1/2 × D35 4/5 "