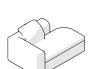

D

172 01 MEDIUM SOFA WITH ARMS

(ZLJ + ZRJ)

 $W212 \times D91 \times H65.5 cm$ 

W83 1/2 × D35 4/5 × H25 4/5 "

172 02 LONG SOFA WITH ARMS

(ZLJ + EJ + ZRJ)

 $W292 \times D91 \times H65.5$  cm