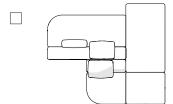

<u>D</u>

3

172 05R CORNER UNIT SOFA
(FYL + EJ + ILYR)
OR
172 05L CORNER UNIT SOFA
(FYR + EJ + IRYL)
W331 × L186 × H65.5 cm
W130 1/3 × L73 1/4 × H25 4/5 "

172 06L CORNER UNIT SOFA
(ZRVR + FYL)
OR
172 06R CORNER UNIT SOFA
(ZLVL + FYR)
W266 × L166 × H65.5 cm
W104 3/4 × L65 2/5 × H25 4/5 "

172 07R CORNER UNIT SOFA
(GUL + ILTR)
OR
172 07L CORNER UNIT SOFA
(GUR + IRTL)
W251 × L146 × H65.5cm
W98 4/5 × L57 1/2 × H25 4/5 "