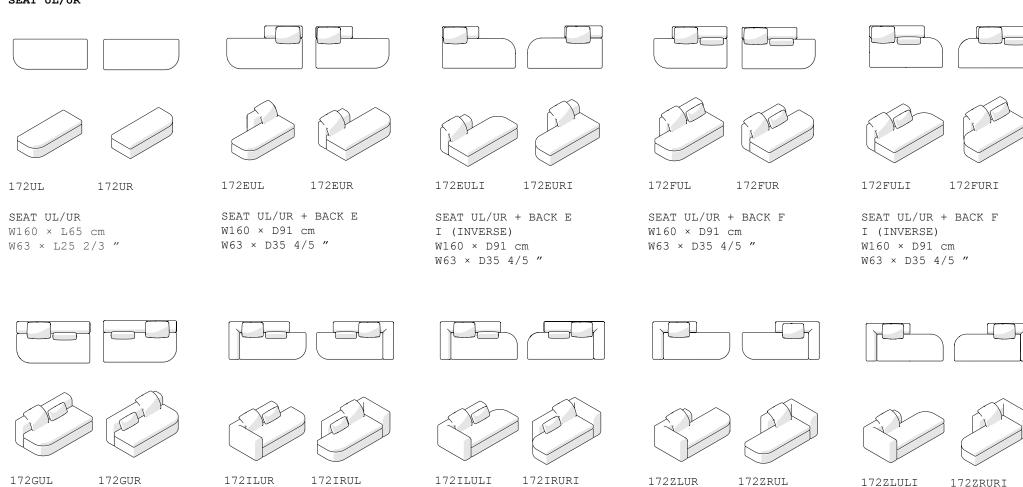

#### SIRIUS SOFA BY ANTHONY GUERREE

Below is a list of modules organised by seat. Select your preferred modules from pages 7-11 then use the space on pages 12-13 to draw your chosen configuration, before completing page 14. Seat height is  $41.5 \, \text{cm} \mid 16 \, 1/3$ ". Backrest height is  $65.5 \, \text{cm} \mid 25 \, 4/5$ ". NOTE 1: Modules cannot be attached to the following: curved edges of seats, or the overhanging portion of a backrest where longer than the seat to which it is attached.

SEAT P + BACK ZL/ZR W106 × L166 cm W41 3/4 × L65 2/5 "

D

Below is a list of modules organised by seat. Select your preferred modules from pages 7-11 then use the space on pages 12-13 to draw your chosen configuration, before completing page 14. Seat height is 41.5cm | 16 1/3". Backrest height is 65.5cm | 25 4/5". NOTE 1: Modules cannot be attached to the following: curved edges of seats, or the overhanging portion of a backrest where longer than the seat to which it is attached.

#### MODULES

W57 1/2 × D35 4/5 "

W31 1/2 × D35 4/5 "

W47 1/4 × D35 4/5 "

W31 1/2 × L25 2/3 "

D

Below is a list of modules organised by seat. Select your preferred modules from pages 7-11 then use the space on pages 12-13 to draw your chosen configuration, before completing page 14. Seat height is 41.5cm | 16 1/3". Backrest height is 65.5cm | 25 4/5". NOTE 1: Modules cannot be attached to the following: curved edges of seats, or the overhanging portion of a backrest where longer than the seat to which it is attached.