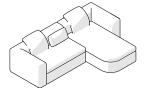

W115 × D35 4/5 × H25 4/5 "

172 03R CORNER UNIT SOFA (ILM + ZRVL OR IRM + ZLVR)

OR

172 03L CORNER UNIT SOFA

(IRM + ZLVR)

 $W252 \times L166 \times H65.5 cm$ 

W99 1/4 × L65 2/5 × H25 4/5 "

172 04R CORNER UNIT SOFA