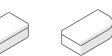

D

172 01 MEDIUM SOFA WITH ARMS

(ZLJ + ZRJ)

 $W212 \times D91 \times H65.5 cm$ 

W83 1/2 × D35 4/5 × H25 4/5 "

172 02 LONG SOFA WITH ARMS

(ZLJ + EJ + ZRJ)

 $W292 \times D91 \times H65.5$  cm