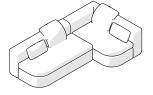

172 07R CORNER UNIT SOFA
(GUL + ILTR)
OR
172 07L CORNER UNIT SOFA
(GUR + IRTL)
W251 × L146 × H65.5cm
W98 4/5 × L57 1/2 × H25 4/5 "