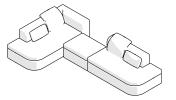

(FYL + J + ILYR)

OR

172 04L CORNER UNIT SOFA

(FYR + J + IRYL)

 $W331 \times L186 \times H65.5 cm$ 

W130 1/3 × L73 1/4 × H25 4/5 "

SIRIUS SOFA BY ANTHONY GUERREE

Tick your chosen configuration. NOTE: The scatter cushions included in the drawings are included with the configuration.

<u>D</u>

3

172 05R CORNER UNIT SOFA
(FYL + EJ + ILYR)
OR
172 05L CORNER UNIT SOFA
(FYR + EJ + IRYL)
W331 × L186 × H65.5 cm
W130 1/3 × L73 1/4 × H25 4/5 "

172 06L CORNER UNIT SOFA
(ZRVR + FYL)
OR
172 06R CORNER UNIT SOFA
(ZLVL + FYR)
W266 × L166 × H65.5 cm
W104 3/4 × L65 2/5 × H25 4/5 "