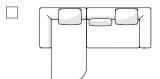

D

172 01 MEDIUM SOFA WITH ARMS

(ZLJ + ZRJ)

 $W212 \times D91 \times H65.5 cm$ 

W83 1/2 × D35 4/5 × H25 4/5 "

172 02 LONG SOFA WITH ARMS

(ZLJ + EJ + ZRJ)

 $W292 \times D91 \times H65.5$  cm