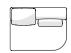

172 09 ISLAND SOFA (GUR + EQL + J + P) W240 x D205 x H65.5cm W94 1/2 x D80 3/4 x H25 4/5 "

172 10 LINEAR SOFA WITH CENTRAL OTTOMAN
(EQL + O + FYR)
W320 x D91 x H65.5 cm
W126 x D35 4/5 x H25 4/5 "

SIRIUS SOFA BY ANTHONY GUERREE