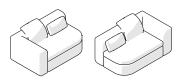

D

172 01 MEDIUM SOFA WITH ARMS

(ZLJ + ZRJ)

 $W212 \times D91 \times H65.5 cm$ 

W83 1/2 × D35 4/5 × H25 4/5 "

172 02 LONG SOFA WITH ARMS

(ZLJ + EJ + ZRJ)

 $W292 \times D91 \times H65.5$  cm

W115 × D35 4/5 × H25 4/5 "

172 03R CORNER UNIT SOFA (ILM + ZRVL OR IRM + ZLVR)

OR

172 03L CORNER UNIT SOFA

(IRM + ZLVR)

 $W252 \times L166 \times H65.5 cm$ 

W99 1/4 × L65 2/5 × H25 4/5 "

172 04R CORNER UNIT SOFA