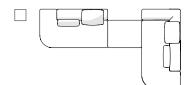

172 07R CORNER UNIT SOFA
(GUL + ILTR)
OR
172 07L CORNER UNIT SOFA
(GUR + IRTL)
W251 × L146 × H65.5cm
W98 4/5 × L57 1/2 × H25 4/5 "