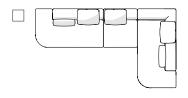

# SIRIUS SOFA BY ANTHONY GUERREE

Tick your chosen configuration. NOTE: The scatter cushions included in the drawings are included with the configuration.

<u>D</u>

4

172 08 ISLAND SOFA (GUL + EJ + FYL) W240 × D182 × H65.5cm W94 1/2 × L71 3/4 × H25 4/5 "

172 09 ISLAND SOFA (GUR + EQL + J + P) W240 x D205 x H65.5cm W94 1/2 x D80 3/4 x H25 4/5 "

172 10 LINEAR SOFA WITH CENTRAL OTTOMAN
(EQL + O + FYR)
W320 x D91 x H65.5 cm
W126 x D35 4/5 x H25 4/5 "

SIRIUS SOFA BY ANTHONY GUERREE