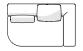

172 09 ISLAND SOFA (GUR + EQL + J + P) W240 x D205 x H65.5cm W94 1/2 x D80 3/4 x H25 4/5 "

172 10 LINEAR SOFA WITH CENTRAL OTTOMAN
(EQL + O + FYR)
W320 x D91 x H65.5 cm
W126 x D35 4/5 x H25 4/5 "

SIRIUS SOFA BY ANTHONY GUERREE