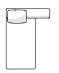

#### SEAT J

172J

SEAT J W80 × D65 cm W31 1/2" × D25 2/3 "

172EJ

SEAT J + BACK E W80 × D91 cm W31 1/2 × D35 4/5 "

SEAT J + BACK F L/R W120 × D91 cm W47 1/4 × D35 4/5 "

SEAT J + BACK ZL/ZR W106 × D91 cm W41 3/4 × D35 4/5 "

172ZRJ

172ILJ 172IRJ

SEAT J + BACK IL/IR W146 × D91 cm W57 1/2 × D35 4/5 "