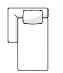

#### SEAT P

172P

SEAT P W80 × L140 cm W31 1/2 × L55 1/8 "

172EP

SEAT P + BACK E W80 × L166 cm W31 1/2 × L65 2/5 "

172FPL 172FPR

SEAT P + BACK F L/R W120 × L166 cm W47 1/4 × L65 2/5 "

172ZRP