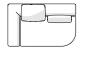

(FYL + J + ILYR)

OR

172 04L CORNER UNIT SOFA

(FYR + J + IRYL)

 $W331 \times L186 \times H65.5 cm$ 

W130 1/3 × L73 1/4 × H25 4/5 "

SIRIUS SOFA BY ANTHONY GUERREE

Tick your chosen configuration. NOTE: The scatter cushions included in the drawings are included with the configuration.

<u>D</u>

3

172 05R CORNER UNIT SOFA
(FYL + EJ + ILYR)
OR
172 05L CORNER UNIT SOFA
(FYR + EJ + IRYL)
W331 × L186 × H65.5 cm
W130 1/3 × L73 1/4 × H25 4/5 "

172 06L CORNER UNIT SOFA
(ZRVR + FYL)
OR
172 06R CORNER UNIT SOFA
(ZLVL + FYR)
W266 × L166 × H65.5 cm
W104 3/4 × L65 2/5 × H25 4/5 "