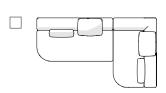

# SIRIUS SOFA BY ANTHONY GUERREE

Tick your chosen configuration. NOTE: The scatter cushions included in the drawings are included with the configuration.

<u>D</u>

4

172 08 ISLAND SOFA (GUL + EJ + FYL) W240 × D182 × H65.5cm W94 1/2 × L71 3/4 × H25 4/5 "