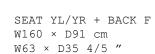

#### SEAT UL/UR

SEAT UL/UR + BACK G

W160 × D91 cm

W63 × D35 4/5 "

SEAT UL/UR + BACK IL/IR

W73 1/4 × D35 4/5 "

I (INVERSE)

 $W186 \times D91 cm$ 

SEAT UL/UR + BACK ZL/ZR

W73 1/4 × D35 4/5 "

 $W186 \times D91 cm$ 

SEAT UL/UR + BACK IL/IR

W73 1/4 × D35 4/5 "

 $W186 \times D91 cm$ 