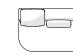

172 07R CORNER UNIT SOFA
(GUL + ILTR)
OR
172 07L CORNER UNIT SOFA
(GUR + IRTL)
W251 × L146 × H65.5cm
W98 4/5 × L57 1/2 × H25 4/5 "