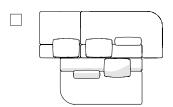

# SIRIUS SOFA BY ANTHONY GUERREE

Tick your chosen configuration. NOTE: The scatter cushions included in the drawings are included with the configuration.

<u>D</u>

4

172 08 ISLAND SOFA (GUL + EJ + FYL) W240 × D182 × H65.5cm W94 1/2 × L71 3/4 × H25 4/5 "