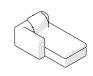

#### SEAT J

172J

SEAT J W80 × D65 cm W31 1/2" × D25 2/3 "

172EJ

SEAT J + BACK E W80 × D91 cm W31 1/2 × D35 4/5 "

SEAT J + BACK F L/R W120 × D91 cm W47 1/4 × D35 4/5 "

SEAT J + BACK ZL/ZR W106 × D91 cm W41 3/4 × D35 4/5 "