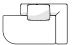

Tick your chosen configuration. NOTE: The scatter cushions included in the drawings are included with the configuration.

D

5

172 O OTTOMAN

 $W80 \times D91 \times H41.5$  cm

W31 1/2 × D35 4/5 × H16 1/3 "

172 SL OTTOMAN WITH ROUNDED EDGE -

LEFT

172 SR OTTOMAN WITH ROUNDED EDGE -

RIGHT

 $W80 \times D91 \times H41.5$  cm

W31 1/2 × D35 4/5 × H16 1/3 "