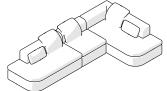

172 07R CORNER UNIT SOFA
(GUL + ILTR)
OR
172 07L CORNER UNIT SOFA
(GUR + IRTL)
W251 × L146 × H65.5cm
W98 4/5 × L57 1/2 × H25 4/5 "