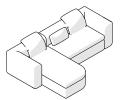

<u>D</u>

3

172 05R CORNER UNIT SOFA
(FYL + EJ + ILYR)
OR
172 05L CORNER UNIT SOFA
(FYR + EJ + IRYL)
W331 × L186 × H65.5 cm
W130 1/3 × L73 1/4 × H25 4/5 "

172 06L CORNER UNIT SOFA
(ZRVR + FYL)
OR
172 06R CORNER UNIT SOFA
(ZLVL + FYR)
W266 × L166 × H65.5 cm
W104 3/4 × L65 2/5 × H25 4/5 "