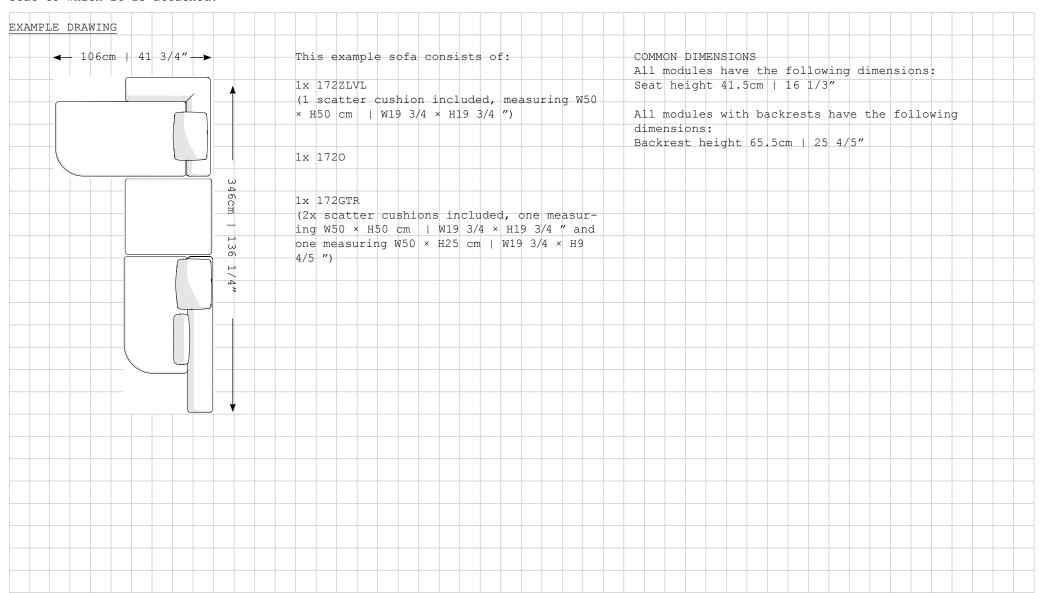

### DRAW YOUR CHOSEN CONFIGURATION

Choosing from the modules detailed on pages 7-11, create your configuration and draw it in the space below. NOTE: Modules cannot be attached to the following: curved edges of seats, or the overhanging portion of a backrest where the backrest is longer than the seat to which it is attached.

1:

D

SIRIUS SOFA BY ANTHONY GUERREE

DRAW YOUR CHOSEN CONFIGURATION

Choosing from the modules detailed on pages 7-11, create your configuration and draw it in the space below. NOTE: Modules cannot be attached to the following: curved edges of seats, or the overhanging portion of a backrest where the backrest is longer than the seat to which it is attached.