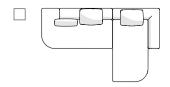

<u>D</u>

3

172 05R CORNER UNIT SOFA
(FYL + EJ + ILYR)
OR
172 05L CORNER UNIT SOFA
(FYR + EJ + IRYL)
W331 × L186 × H65.5 cm
W130 1/3 × L73 1/4 × H25 4/5 "

172 06L CORNER UNIT SOFA
(ZRVR + FYL)
OR
172 06R CORNER UNIT SOFA
(ZLVL + FYR)
W266 × L166 × H65.5 cm
W104 3/4 × L65 2/5 × H25 4/5 "