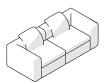

D

172 01 MEDIUM SOFA WITH ARMS

(ZLJ + ZRJ)

 $W212 \times D91 \times H65.5 cm$ 

W83 1/2 × D35 4/5 × H25 4/5 "

172 02 LONG SOFA WITH ARMS

(ZLJ + EJ + ZRJ)

 $W292 \times D91 \times H65.5$  cm