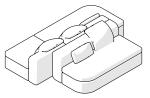

D

172 01 MEDIUM SOFA WITH ARMS

(ZLJ + ZRJ)

 $W212 \times D91 \times H65.5 cm$ 

W83 1/2 × D35 4/5 × H25 4/5 "

172 02 LONG SOFA WITH ARMS

(ZLJ + EJ + ZRJ)

 $W292 \times D91 \times H65.5$  cm

W115 × D35 4/5 × H25 4/5 "

172 03R CORNER UNIT SOFA (ILM + ZRVL OR IRM + ZLVR)

OR

172 03L CORNER UNIT SOFA

(IRM + ZLVR)

 $W252 \times L166 \times H65.5 cm$ 

W99 1/4 × L65 2/5 × H25 4/5 "

172 04R CORNER UNIT SOFA