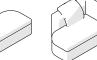

W115 × D35 4/5 × H25 4/5 "

172 03R CORNER UNIT SOFA (ILM + ZRVL OR IRM + ZLVR)

OR

172 03L CORNER UNIT SOFA

(IRM + ZLVR)

 $W252 \times L166 \times H65.5 cm$ 

W99 1/4 × L65 2/5 × H25 4/5 "

172 04R CORNER UNIT SOFA

(FYL + J + ILYR)

OR

172 04L CORNER UNIT SOFA

(FYR + J + IRYL)

 $W331 \times L186 \times H65.5 cm$ 

W130 1/3 × L73 1/4 × H25 4/5 "

SIRIUS SOFA BY ANTHONY GUERREE

Tick your chosen configuration. NOTE: The scatter cushions included in the drawings are included with the configuration.