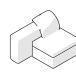

W115 × D35 4/5 × H25 4/5 "

172 03R CORNER UNIT SOFA (ILM + ZRVL OR IRM + ZLVR)

OR

172 03L CORNER UNIT SOFA

(IRM + ZLVR)

 $W252 \times L166 \times H65.5 cm$ 

W99 1/4 × L65 2/5 × H25 4/5 "

172 04R CORNER UNIT SOFA

(FYL + J + ILYR)

OR

172 04L CORNER UNIT SOFA

(FYR + J + IRYL)

 $W331 \times L186 \times H65.5 cm$ 

W130 1/3 × L73 1/4 × H25 4/5 "

SIRIUS SOFA BY ANTHONY GUERREE

Tick your chosen configuration. NOTE: The scatter cushions included in the drawings are included with the configuration.