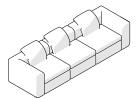

D

172 01 MEDIUM SOFA WITH ARMS

(ZLJ + ZRJ)

 $W212 \times D91 \times H65.5 cm$ 

W83 1/2 × D35 4/5 × H25 4/5 "

172 02 LONG SOFA WITH ARMS

(ZLJ + EJ + ZRJ)

 $W292 \times D91 \times H65.5$  cm

W115 × D35 4/5 × H25 4/5 "

172 03R CORNER UNIT SOFA (ILM + ZRVL OR IRM + ZLVR)

OR

172 03L CORNER UNIT SOFA

(IRM + ZLVR)

 $W252 \times L166 \times H65.5 cm$ 

W99 1/4 × L65 2/5 × H25 4/5 "

172 04R CORNER UNIT SOFA