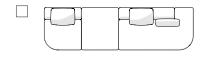

D

172 01 MEDIUM SOFA WITH ARMS

(ZLJ + ZRJ)

 $W212 \times D91 \times H65.5 cm$ 

W83 1/2 × D35 4/5 × H25 4/5 "

172 02 LONG SOFA WITH ARMS

(ZLJ + EJ + ZRJ)

 $W292 \times D91 \times H65.5$  cm