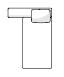

#### SEAT P

172P

SEAT P W80 × L140 cm W31 1/2 × L55 1/8 "

172EP

SEAT P + BACK E W80 × L166 cm W31 1/2 × L65 2/5 "

172FPL 172FPR

SEAT P + BACK F L/R W120 × L166 cm W47 1/4 × L65 2/5 "

172ZRP

SEAT P + BACK ZL/ZR W106 × L166 cm W41 3/4 × L65 2/5 "

D

Below is a list of modules organised by seat. Select your preferred modules from pages 7-11 then use the space on pages 12-13 to draw your chosen configuration, before completing page 14. Seat height is 41.5cm | 16 1/3". Backrest height is 65.5cm | 25 4/5". NOTE 1: Modules cannot be attached to the following: curved edges of seats, or the overhanging portion of a backrest where longer than the seat to which it is attached.