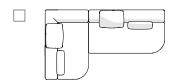

#### SEAT TL/TR

SEAT TL/TR W120 × L65 cm W47 1/4 × L25 2/3 "

172FTL 172FTR

SEAT TL/TR + BACK F  $W120 \times D91 cm$ W47 1/4 × D35 4/5 "

172ETL 172ETR

SEAT TL/TR + BACK E W120 × D91 cm W47 1/4 × D35 4/5 "

SEAT TL/TR + BACK E I (INVERSE)  $W120 \times D91 cm$ W47 1/4 × D35 4/5 "

172GTL 172GTR

 $W160 \times D91 cm$ W63 × D35 4/5 "

172ILTR 172IRTL

SEAT TL/TR + BACK IL/IR  $W146 \times D91 cm$ W57 1/2 × D35 4/5 "

172ZRTL

172ZLTR

SEAT TL/TR + BACK ZL/ZR  $W146 \times D91 cm$ W57 1/2 × D35 4/5 "