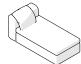

172 09 ISLAND SOFA (GUR + EQL + J + P) W240 x D205 x H65.5cm W94 1/2 x D80 3/4 x H25 4/5 "

172 10 LINEAR SOFA WITH CENTRAL OTTOMAN
(EQL + O + FYR)
W320 x D91 x H65.5 cm
W126 x D35 4/5 x H25 4/5 "

SIRIUS SOFA BY ANTHONY GUERREE

Tick your chosen configuration. NOTE: The scatter cushions included in the drawings are included with the configuration.

D

5

172 O OTTOMAN

 $W80 \times D91 \times H41.5$  cm

W31 1/2 × D35 4/5 × H16 1/3 "

172 SL OTTOMAN WITH ROUNDED EDGE -