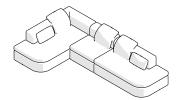

<u>D</u>

3

172 05R CORNER UNIT SOFA
(FYL + EJ + ILYR)
OR
172 05L CORNER UNIT SOFA
(FYR + EJ + IRYL)
W331 × L186 × H65.5 cm
W130 1/3 × L73 1/4 × H25 4/5 "

172 06L CORNER UNIT SOFA
(ZRVR + FYL)
OR
172 06R CORNER UNIT SOFA
(ZLVL + FYR)
W266 × L166 × H65.5 cm
W104 3/4 × L65 2/5 × H25 4/5 "