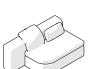

#### SEAT UL/UR

SEAT UL/UR + BACK G

W160 × D91 cm

W63 × D35 4/5 "

SEAT UL/UR + BACK IL/IR

W73 1/4 × D35 4/5 "

I (INVERSE)

 $W186 \times D91 cm$ 