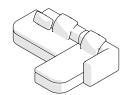

172 07R CORNER UNIT SOFA
(GUL + ILTR)
OR
172 07L CORNER UNIT SOFA
(GUR + IRTL)
W251 × L146 × H65.5cm
W98 4/5 × L57 1/2 × H25 4/5 "