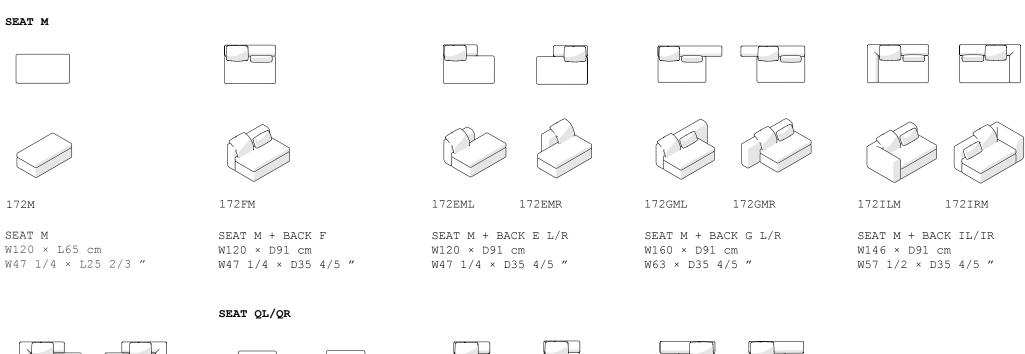

#### SIRIUS SOFA BY ANTHONY GUERREE

Below is a list of modules organised by seat. Select your preferred modules from pages 7-11 then use the space on pages 12-13 to draw your chosen configuration, before completing page 14. Seat height is  $41.5 \, \text{cm} \mid 16 \, 1/3$ ". Backrest height is  $65.5 \, \text{cm} \mid 25 \, 4/5$ ". NOTE 1: Modules cannot be attached to the following: curved edges of seats, or the overhanging portion of a backrest where longer than the seat to which it is attached.

#### MODULES

#### SEAT J

172J

SEAT J W80 × D65 cm W31 1/2" × D25 2/3 "

172EJ

SEAT J + BACK E W80 × D91 cm W31 1/2 × D35 4/5 "

SEAT J + BACK F L/R W120 × D91 cm W47 1/4 × D35 4/5 "

SEAT J + BACK ZL/ZR W106 × D91 cm W41 3/4 × D35 4/5 "

172ZRJ

172ILJ 172IRJ

SEAT J + BACK IL/IR W146 × D91 cm W57 1/2 × D35 4/5 "

#### SEAT P

172P

SEAT P W80 × L140 cm W31 1/2 × L55 1/8 "

172EP

SEAT P + BACK E W80 × L166 cm W31 1/2 × L65 2/5 "

172FPL 172FPR

SEAT P + BACK F L/R W120 × L166 cm W47 1/4 × L65 2/5 "

172ZRP

SEAT P + BACK ZL/ZR W106 × L166 cm W41 3/4 × L65 2/5 "

D

Below is a list of modules organised by seat. Select your preferred modules from pages 7-11 then use the space on pages 12-13 to draw your chosen configuration, before completing page 14. Seat height is 41.5cm | 16 1/3". Backrest height is 65.5cm | 25 4/5". NOTE 1: Modules cannot be attached to the following: curved edges of seats, or the overhanging portion of a backrest where longer than the seat to which it is attached.