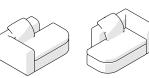

<u>D</u>

3

172 05R CORNER UNIT SOFA
(FYL + EJ + ILYR)
OR
172 05L CORNER UNIT SOFA
(FYR + EJ + IRYL)
W331 × L186 × H65.5 cm
W130 1/3 × L73 1/4 × H25 4/5 "

172 06L CORNER UNIT SOFA
(ZRVR + FYL)
OR
172 06R CORNER UNIT SOFA
(ZLVL + FYR)
W266 × L166 × H65.5 cm
W104 3/4 × L65 2/5 × H25 4/5 "

172 07R CORNER UNIT SOFA
(GUL + ILTR)
OR
172 07L CORNER UNIT SOFA
(GUR + IRTL)
W251 × L146 × H65.5cm
W98 4/5 × L57 1/2 × H25 4/5 "