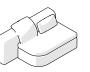

D

172 01 MEDIUM SOFA WITH ARMS

(ZLJ + ZRJ)

 $W212 \times D91 \times H65.5 cm$ 

W83 1/2 × D35 4/5 × H25 4/5 "

172 02 LONG SOFA WITH ARMS

(ZLJ + EJ + ZRJ)

 $W292 \times D91 \times H65.5$  cm

W115 × D35 4/5 × H25 4/5 "

172 03R CORNER UNIT SOFA (ILM + ZRVL OR IRM + ZLVR)

OR

172 03L CORNER UNIT SOFA

(IRM + ZLVR)

 $W252 \times L166 \times H65.5 cm$ 

W99 1/4 × L65 2/5 × H25 4/5 "

172 04R CORNER UNIT SOFA