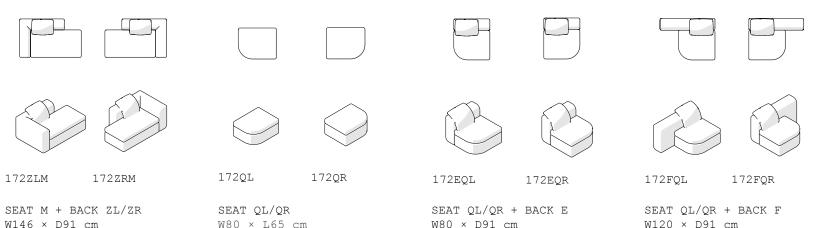

### MODULES

SEAT VL/VR + BACK ZR  $W106 \times L166 cm$ 

W41 3/4 × L65 2/5 "

172ZRVR

172ZRVL

172FYR

172FYL

172ILYR

172IRYL

1720

OTTOMAN O  $W80 \times D91 cm$ W31 1/2 × D35 4/5 "

172SL 172SR

OTTOMAN SL/SR  $W80 \times D91 cm$ W31 1/2 × D35 4/5 "