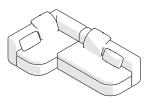

<u>D</u>

3

172 05R CORNER UNIT SOFA
(FYL + EJ + ILYR)
OR
172 05L CORNER UNIT SOFA
(FYR + EJ + IRYL)
W331 × L186 × H65.5 cm
W130 1/3 × L73 1/4 × H25 4/5 "

172 06L CORNER UNIT SOFA
(ZRVR + FYL)
OR
172 06R CORNER UNIT SOFA
(ZLVL + FYR)
W266 × L166 × H65.5 cm
W104 3/4 × L65 2/5 × H25 4/5 "