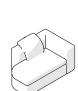

#### SEAT J

172J

SEAT J W80 × D65 cm W31 1/2" × D25 2/3 "

172EJ

SEAT J + BACK E W80 × D91 cm W31 1/2 × D35 4/5 "

SEAT J + BACK F L/R W120 × D91 cm W47 1/4 × D35 4/5 "

SEAT J + BACK ZL/ZR W106 × D91 cm W41 3/4 × D35 4/5 "