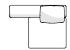

D

172 01 MEDIUM SOFA WITH ARMS

(ZLJ + ZRJ)

 $W212 \times D91 \times H65.5 cm$ 

W83 1/2 × D35 4/5 × H25 4/5 "

172 02 LONG SOFA WITH ARMS

(ZLJ + EJ + ZRJ)

 $W292 \times D91 \times H65.5$  cm

W115 × D35 4/5 × H25 4/5 "

172 03R CORNER UNIT SOFA (ILM + ZRVL OR IRM + ZLVR)

OR

172 03L CORNER UNIT SOFA

(IRM + ZLVR)

 $W252 \times L166 \times H65.5 cm$ 

W99 1/4 × L65 2/5 × H25 4/5 "

172 04R CORNER UNIT SOFA