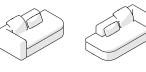

#### SEAT TL/TR

SEAT TL/TR W120 × L65 cm W47 1/4 × L25 2/3 "

172FTL 172FTR

SEAT TL/TR + BACK F  $W120 \times D91 cm$ W47 1/4 × D35 4/5 "

172ETL 172ETR

SEAT TL/TR + BACK E W120 × D91 cm W47 1/4 × D35 4/5 "

SEAT TL/TR + BACK E I (INVERSE)  $W120 \times D91 cm$ W47 1/4 × D35 4/5 "

172GTL 172GTR

 $W160 \times D91 cm$ W63 × D35 4/5 "

172ILTR 172IRTL

SEAT TL/TR + BACK IL/IR  $W146 \times D91 cm$ W57 1/2 × D35 4/5 "

172ZRTL

172ZLTR

SEAT TL/TR + BACK ZL/ZR  $W146 \times D91 cm$ W57 1/2 × D35 4/5 "