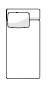

D

172 01 MEDIUM SOFA WITH ARMS

(ZLJ + ZRJ)

 $W212 \times D91 \times H65.5 cm$ 

W83 1/2 × D35 4/5 × H25 4/5 "

172 02 LONG SOFA WITH ARMS

(ZLJ + EJ + ZRJ)

 $W292 \times D91 \times H65.5$  cm

W115 × D35 4/5 × H25 4/5 "

172 03R CORNER UNIT SOFA (ILM + ZRVL OR IRM + ZLVR)

OR

172 03L CORNER UNIT SOFA

(IRM + ZLVR)

 $W252 \times L166 \times H65.5 cm$ 

W99 1/4 × L65 2/5 × H25 4/5 "

172 04R CORNER UNIT SOFA