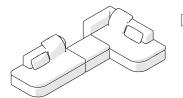

D

172 01 MEDIUM SOFA WITH ARMS

(ZLJ + ZRJ)

 $W212 \times D91 \times H65.5 cm$ 

W83 1/2 × D35 4/5 × H25 4/5 "

172 02 LONG SOFA WITH ARMS

(ZLJ + EJ + ZRJ)

 $W292 \times D91 \times H65.5$  cm

W115 × D35 4/5 × H25 4/5 "

172 03R CORNER UNIT SOFA (ILM + ZRVL OR IRM + ZLVR)

OR

172 03L CORNER UNIT SOFA

(IRM + ZLVR)

 $W252 \times L166 \times H65.5 cm$ 

W99 1/4 × L65 2/5 × H25 4/5 "

172 04R CORNER UNIT SOFA