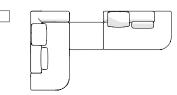

<u>D</u>

3

172 05R CORNER UNIT SOFA
(FYL + EJ + ILYR)
OR
172 05L CORNER UNIT SOFA
(FYR + EJ + IRYL)
W331 × L186 × H65.5 cm
W130 1/3 × L73 1/4 × H25 4/5 "

172 06L CORNER UNIT SOFA
(ZRVR + FYL)
OR
172 06R CORNER UNIT SOFA
(ZLVL + FYR)
W266 × L166 × H65.5 cm
W104 3/4 × L65 2/5 × H25 4/5 "

172 07R CORNER UNIT SOFA
(GUL + ILTR)
OR
172 07L CORNER UNIT SOFA
(GUR + IRTL)
W251 × L146 × H65.5cm
W98 4/5 × L57 1/2 × H25 4/5 "