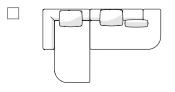

172 09 ISLAND SOFA (GUR + EQL + J + P) W240 x D205 x H65.5cm W94 1/2 x D80 3/4 x H25 4/5 "

172 10 LINEAR SOFA WITH CENTRAL OTTOMAN
(EQL + O + FYR)
W320 x D91 x H65.5 cm
W126 x D35 4/5 x H25 4/5 "

SIRIUS SOFA BY ANTHONY GUERREE