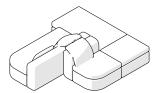

# SIRIUS SOFA BY ANTHONY GUERREE

Tick your chosen configuration. NOTE: The scatter cushions included in the drawings are included with the configuration.

<u>D</u>

4

172 08 ISLAND SOFA (GUL + EJ + FYL) W240 × D182 × H65.5cm W94 1/2 × L71 3/4 × H25 4/5 "

172 09 ISLAND SOFA (GUR + EQL + J + P) W240 x D205 x H65.5cm W94 1/2 x D80 3/4 x H25 4/5 "

172 10 LINEAR SOFA WITH CENTRAL OTTOMAN
(EQL + O + FYR)
W320 x D91 x H65.5 cm
W126 x D35 4/5 x H25 4/5 "

SIRIUS SOFA BY ANTHONY GUERREE