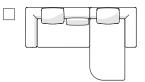

W115 × D35 4/5 × H25 4/5 "

172 03R CORNER UNIT SOFA (ILM + ZRVL OR IRM + ZLVR)

OR

172 03L CORNER UNIT SOFA

(IRM + ZLVR)

 $W252 \times L166 \times H65.5 cm$ 

W99 1/4 × L65 2/5 × H25 4/5 "

172 04R CORNER UNIT SOFA

(FYL + J + ILYR)

OR

172 04L CORNER UNIT SOFA

(FYR + J + IRYL)

 $W331 \times L186 \times H65.5 cm$ 

W130 1/3 × L73 1/4 × H25 4/5 "

SIRIUS SOFA BY ANTHONY GUERREE

Tick your chosen configuration. NOTE: The scatter cushions included in the drawings are included with the configuration.