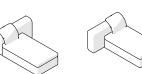

#### SEAT J

172J

SEAT J W80 × D65 cm W31 1/2" × D25 2/3 "

172EJ

SEAT J + BACK E W80 × D91 cm W31 1/2 × D35 4/5 "

SEAT J + BACK F L/R W120 × D91 cm W47 1/4 × D35 4/5 "

SEAT J + BACK ZL/ZR W106 × D91 cm W41 3/4 × D35 4/5 "