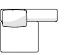

D

172 01 MEDIUM SOFA WITH ARMS

(ZLJ + ZRJ)

 $W212 \times D91 \times H65.5 cm$ 

W83 1/2 × D35 4/5 × H25 4/5 "

172 02 LONG SOFA WITH ARMS

(ZLJ + EJ + ZRJ)

 $W292 \times D91 \times H65.5$  cm