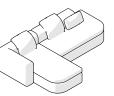

<u>D</u>

3

172 05R CORNER UNIT SOFA
(FYL + EJ + ILYR)
OR
172 05L CORNER UNIT SOFA
(FYR + EJ + IRYL)
W331 × L186 × H65.5 cm
W130 1/3 × L73 1/4 × H25 4/5 "

172 06L CORNER UNIT SOFA
(ZRVR + FYL)
OR
172 06R CORNER UNIT SOFA
(ZLVL + FYR)
W266 × L166 × H65.5 cm
W104 3/4 × L65 2/5 × H25 4/5 "