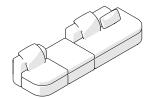

D

172 01 MEDIUM SOFA WITH ARMS

(ZLJ + ZRJ)

 $W212 \times D91 \times H65.5 cm$ 

W83 1/2 × D35 4/5 × H25 4/5 "

172 02 LONG SOFA WITH ARMS

(ZLJ + EJ + ZRJ)

 $W292 \times D91 \times H65.5$  cm

W115 × D35 4/5 × H25 4/5 "

172 03R CORNER UNIT SOFA (ILM + ZRVL OR IRM + ZLVR)

OR

172 03L CORNER UNIT SOFA

(IRM + ZLVR)

 $W252 \times L166 \times H65.5 cm$ 

W99 1/4 × L65 2/5 × H25 4/5 "

172 04R CORNER UNIT SOFA