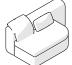

172 07R CORNER UNIT SOFA
(GUL + ILTR)
OR
172 07L CORNER UNIT SOFA
(GUR + IRTL)
W251 × L146 × H65.5cm
W98 4/5 × L57 1/2 × H25 4/5 "