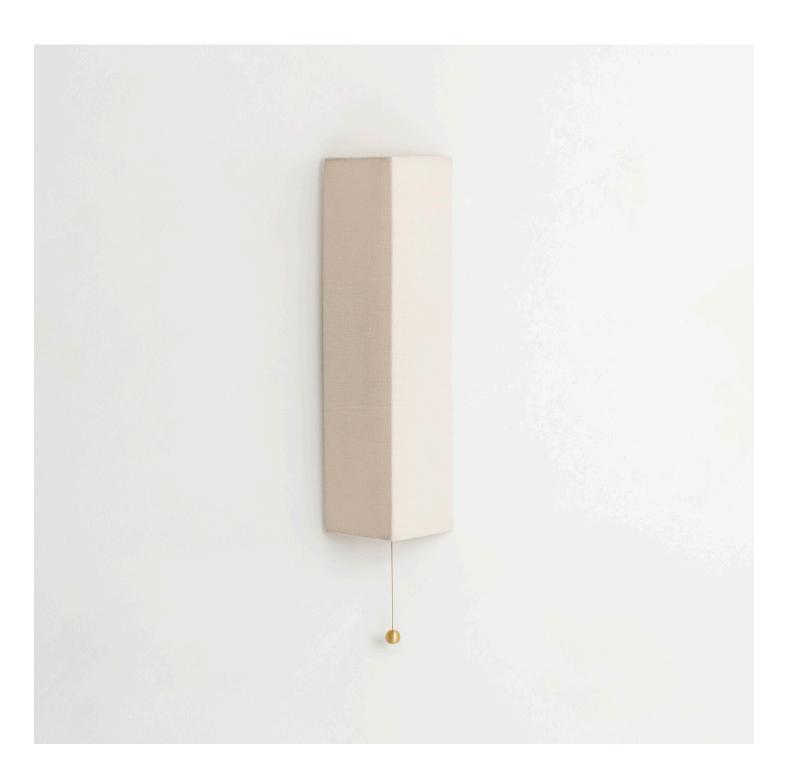

#### GABLE

An angular crest channeling the movement of undulating topography is paired with Schmumacher's Rolling Hills in Green - a whimsical motion-filled landscape. Also available in Natural Linen. Available without a pull chain.

#### **Shade Options**

Natural Linen Schumacher Rolling Hills