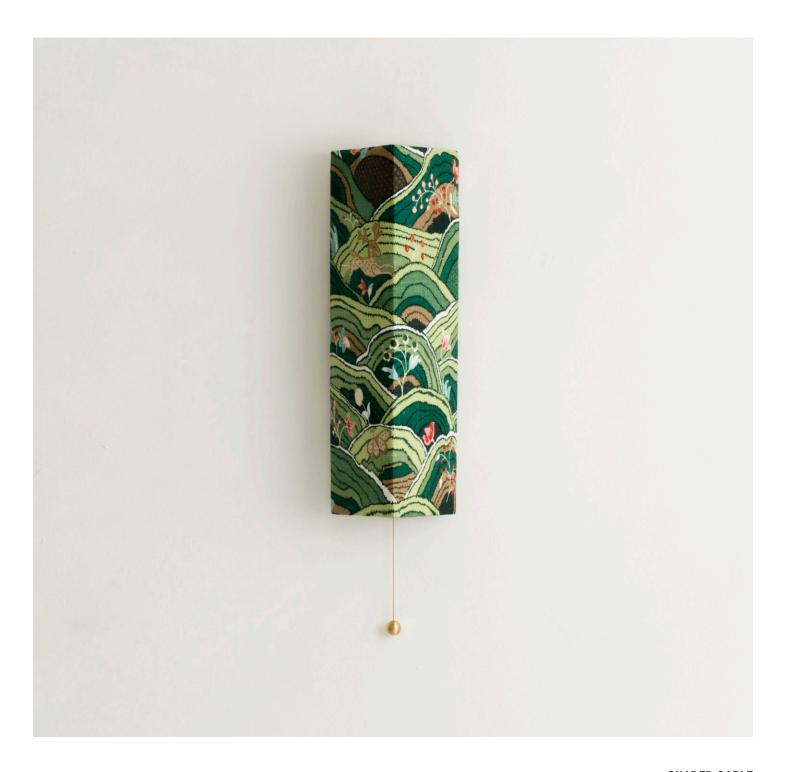

#### GABLE

An angular crest channeling the movement of undulating topography is paired with Schmumacher's Rolling Hills in Green - a whimsical motion-filled landscape. Also available in Natural Linen. Available without a pull chain.

#### **Shade Options**

Natural Linen Schumacher Rolling Hills