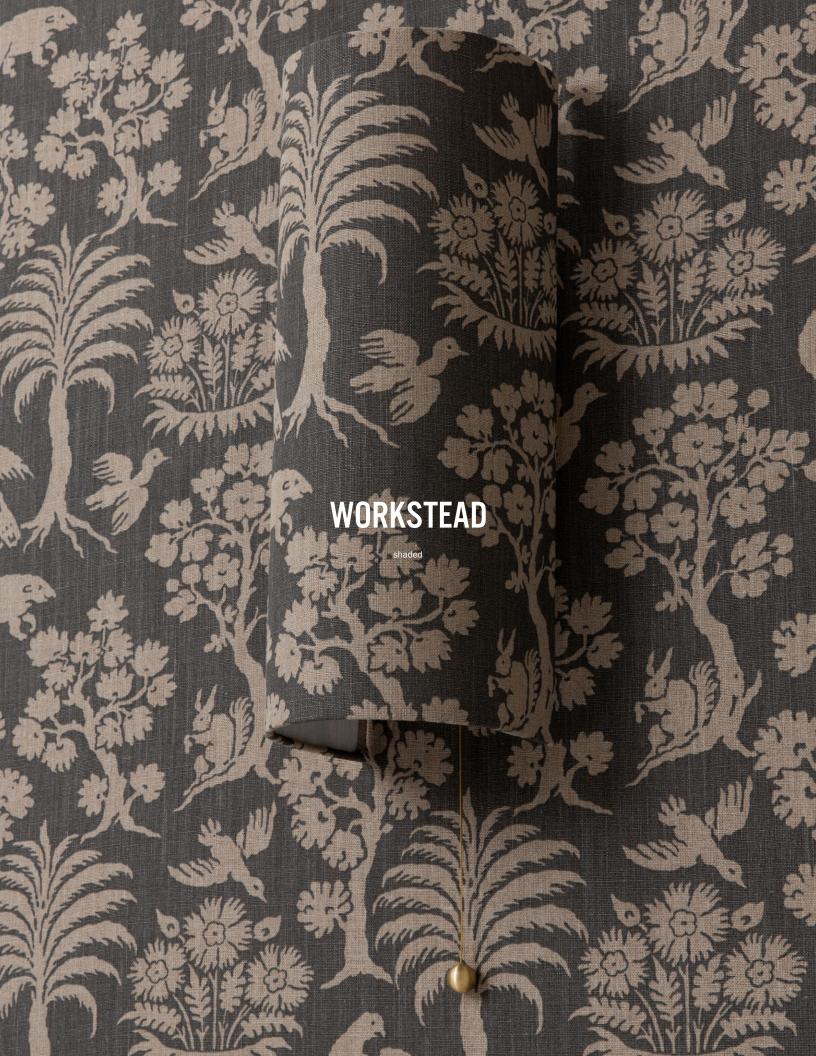

#### SHADED

A limited edition of architectural lightboxes featuring fabric from Schumacher's storied Classics line and forms inspired by our iconic ARCHETYPE collection.

#### GABLE

An angular crest channeling the movement of undulating topography is paired with Schmumacher's Rolling Hills in Green - a whimsical motion-filled landscape. Also available in Natural Linen. Available without a pull chain.

#### **Shade Options**

Natural Linen Schumacher Rolling Hills