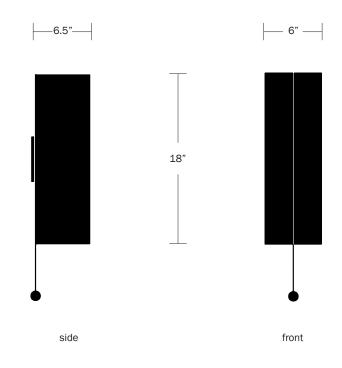

#### **Dimensions**

Overall Height - 18"

Height Including Chain - 24"

Width - 6"

Depth - 6.5"