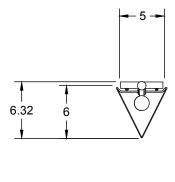

#### **Dimensions**

Overall Height - 18"

Height Including Chain - 24"

Width - 6"

Depth - 6.5"