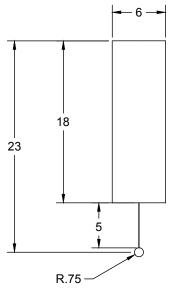

#### **Dimensions**

Overall Height - 18"

Height Including Chain - 24"

Width - 6"

Depth - 6.5"