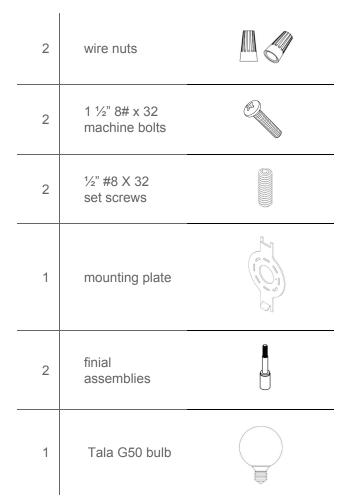

## Included components

Signal Flushmount

Assembly and mounting instructions

WORKSTEAD

Signal Flushmount

Assembly and mounting instructions

| Step 1                                                                                                                                                                                                                                                                                                                                      | Step 2                                                                                                                                                                                              |
|---------------------------------------------------------------------------------------------------------------------------------------------------------------------------------------------------------------------------------------------------------------------------------------------------------------------------------------------|-----------------------------------------------------------------------------------------------------------------------------------------------------------------------------------------------------|
| Shut off the main electrical supply to the junction box from the fuse box/circuit breaker. Turning power off at the switch is not sufficient.                                                                                                                                                                                               | Locate junction box. Attach the mounting plate to the junction box using the junction box screws.                                                                                                   |
| Step 3 (SKIP IF NO PULL CHAIN)                                                                                                                                                                                                                                                                                                              | Step 4                                                                                                                                                                                              |
| Drop pull chain through bushing in face of canopy.                                                                                                                                                                                                                                                                                          | Using the wire nuts provided, make electrical connections by following the electrical configuration table below. Ensure that all electrical connections are wrapped with ul listed electrical tape. |
| Step 5                                                                                                                                                                                                                                                                                                                                      | Step 6                                                                                                                                                                                              |
| Tuck the wiring into the junction box. Thread one set<br>screw into canopy until flush with face. Hook set screw<br>onto one flange of mounting plate. Tighten opposite<br>set screw until flush with canopy face.                                                                                                                          | Install bulb, confirm proper function of pull switch.                                                                                                                                               |
| Step 7 - GLASS INSTALLATION                                                                                                                                                                                                                                                                                                                 |                                                                                                                                                                                                     |
| Ensure finial assemblies are easily accessible.<br>Holding the glass independently of finials, slide finial<br>assembly through lower glass hole and thread into<br>lower arm of holder. Continue supporting glass, thread<br>second finial assembly into upper arm of holder.<br>Gently tighten finials until glass is lightly compressed. |                                                                                                                                                                                                     |