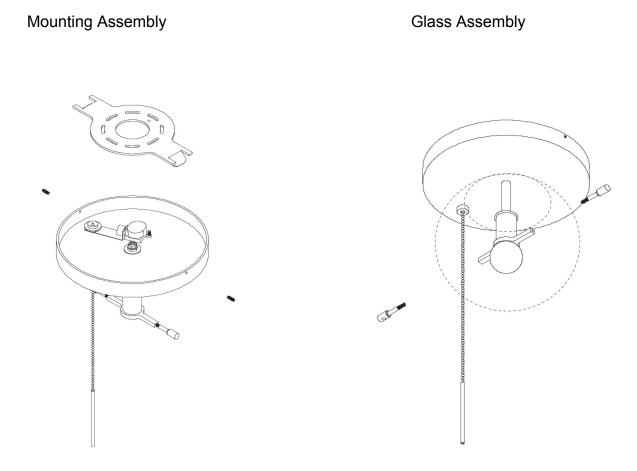

## Included components

Signal Flushmount

Assembly and mounting instructions

WORKSTEAD

Signal Flushmount

Assembly and mounting instructions

| Step 1                                                                                                                                                                                                                                                                                                                                      | Step 2                                                                                                                                                                                              |
|---------------------------------------------------------------------------------------------------------------------------------------------------------------------------------------------------------------------------------------------------------------------------------------------------------------------------------------------|-----------------------------------------------------------------------------------------------------------------------------------------------------------------------------------------------------|
| Shut off the main electrical supply to the junction box from the fuse box/circuit breaker. Turning power off at the switch is not sufficient.                                                                                                                                                                                               | Locate junction box. Attach the mounting plate to the junction box using the junction box screws.                                                                                                   |
| Step 3 (SKIP IF NO PULL CHAIN)                                                                                                                                                                                                                                                                                                              | Step 4                                                                                                                                                                                              |
| Drop pull chain through bushing in face of canopy.                                                                                                                                                                                                                                                                                          | Using the wire nuts provided, make electrical connections by following the electrical configuration table below. Ensure that all electrical connections are wrapped with ul listed electrical tape. |
| Step 5                                                                                                                                                                                                                                                                                                                                      | Step 6                                                                                                                                                                                              |
| Tuck the wiring into the junction box. Thread one set<br>screw into canopy until flush with face. Hook set screw<br>onto one flange of mounting plate. Tighten opposite<br>set screw until flush with canopy face.                                                                                                                          | Install bulb, confirm proper function of pull switch.                                                                                                                                               |
| Step 7 - GLASS INSTALLATION                                                                                                                                                                                                                                                                                                                 |                                                                                                                                                                                                     |
| Ensure finial assemblies are easily accessible.<br>Holding the glass independently of finials, slide finial<br>assembly through lower glass hole and thread into<br>lower arm of holder. Continue supporting glass, thread<br>second finial assembly into upper arm of holder.<br>Gently tighten finials until glass is lightly compressed. |                                                                                                                                                                                                     |