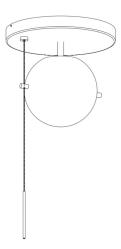

# WORKSTEAD

Signal Flushmount

Assembly and mounting instructions

CAREFULLY UNPACK THE LUMINAIRE AND INSPECT FOR DAMAGE.

THIS PRODUCT IS RATED FOR ONE 40W MAX, G16.5 BULB.

SAVE THESE INSTRUCTIONS FOR FUTURE REFERENCE.