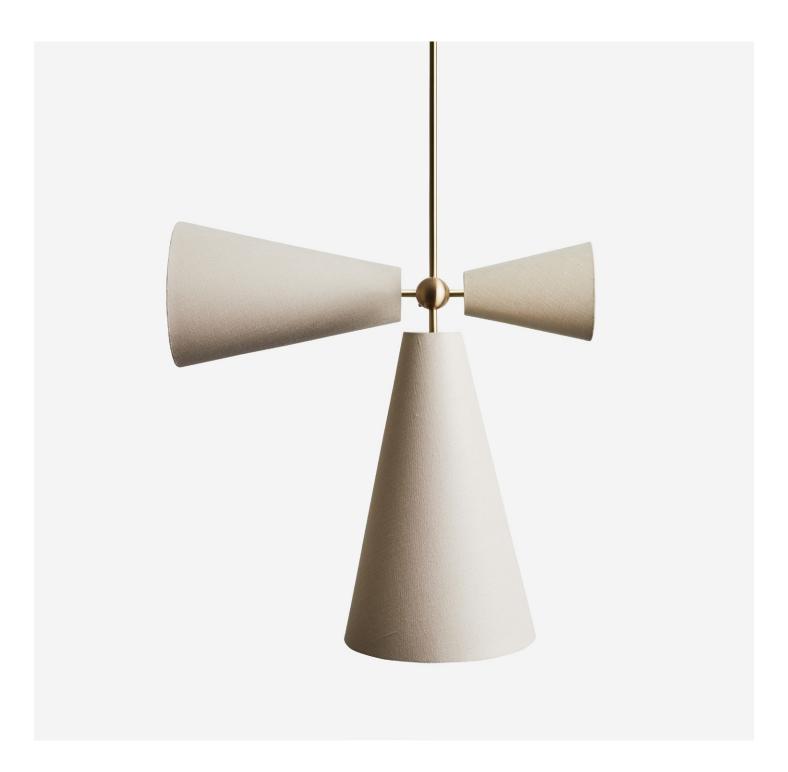

#### Description

PENDOLO PENDANT III
explores three sequential cone forms
radiating about a central brass sphere. An
elemental expression of geometric forms
frozen in space, this fixture is the most
iconographic of our Pendolo Series. UL
Listed. Damp Rated.

#### **Dimensions**

Fixture Width - 24.5" Bottom Shade Height - 18" Bottom Shade Diameter - 9" Canopy Diameter - 5"