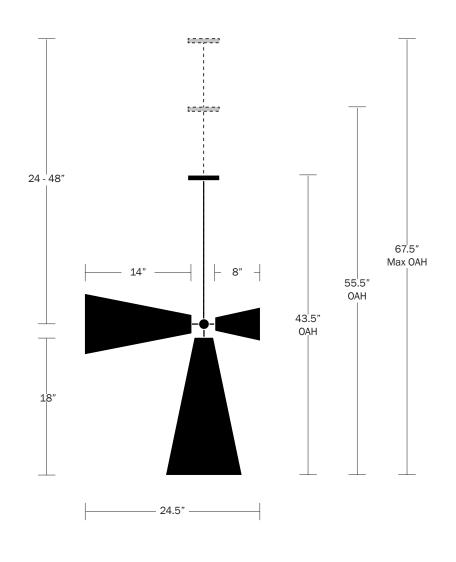

#### **Dimensions**

Fixture Width - 24.5" Bottom Shade Height - 18" Bottom Shade Diameter - 9" Canopy Diameter - 5"

## Stem Length

Small - 24" Medium - 36" Large - 48" Custom Lengths Available