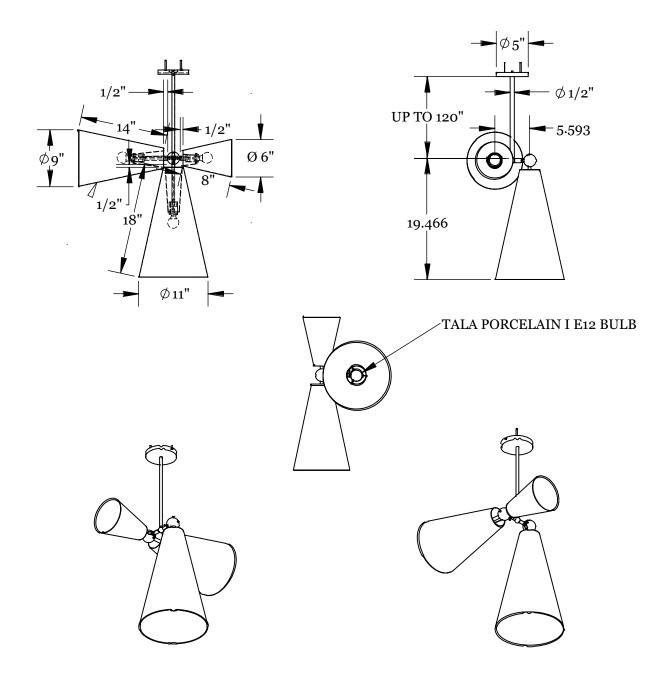

#### **Dimensions**

Fixture Width - 24.5" Bottom Shade Height - 18" Bottom Shade Diameter - 9" Canopy Diameter - 5"

#### Lamp

60 Watt Incandescent Max
(3) 5W Dimmable LED Bulbs Included
2" Diameter With Porcelain Finish
40 Watt Equivalent
325 Lumens
2700K Color Temperature
Bulb Life 30,000 Hours
110/120V, E12
220/240V, E14
UL/CE Listed
Damp Rated